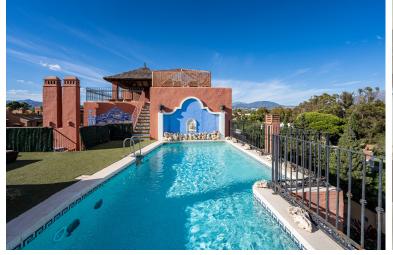

## PENTHOUSE IN GUADALMINA BAJA

Upon leaving the private lift to enter this duplex penthouse a sense of excitement fills the air, in anticipation of what is to be revealed. This property is vast, colorful and an amalgamation of different influences, all vying for your attention. The main floor stretches out to reveal a stunning living room split into two - one ever so slightly more formal than its companion but equally as aristocratic. Both are visible through an elegant archway which creates a sense of continuum with each one vastly illuminated via expansive glass windows and doors that offer a glimpse of the colossal terrace that wraps itself around the residence. High ceilings with classical moldings frame each room and create a feeling of grandeur, whilst rich artwork adorns the walls. A separate dining area takes its place adjacent to the more formal of the two living rooms, quietly placed by terrace windows a...