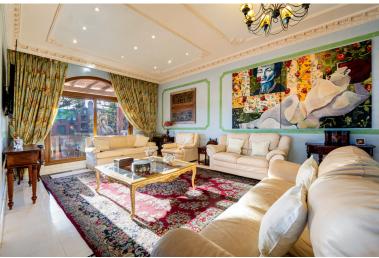

## PENTHOUSE IN GUADALMINA BAJA

Upon leaving the private lift to enter this duplex penthouse a sense of excitement fills the air, in anticipation of what is to be revealed. This property is vast, colorful and an amalgamation of different influences, all vying for your attention. The main floor stretches out to reveal a stunning living room split into two - one ever so slightly more formal than its companion but equally as aristocratic. Both are visible through an elegant archway which creates a sense of continuum with each one vastly illuminated via expansive glass windows and doors that offer a glimpse of the colossal terrace that wraps itself around the residence. High ceilings with classical moldings frame each room and create a feeling of grandeur, whilst rich artwork adorns the walls. A separate dining area takes its place adjacent to the more formal of the two living rooms, quietly placed by terrace windows a...