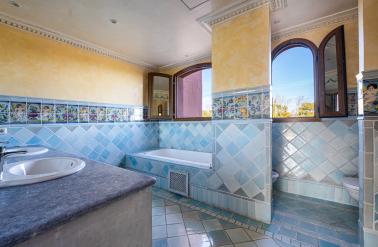

## PENTHOUSE IN GUADALMINA BAJA

Upon leaving the private lift to enter this duplex penthouse a sense of excitement fills the air, in anticipation of what is to be revealed. This property is vast, colorful and an amalgamation of different influences, all vying for your attention. The main floor stretches out to reveal a stunning living room split into two - one ever so slightly more formal than its companion but equally as aristocratic. Both are visible through an elegant archway which creates a sense of continuum with each one vastly illuminated via expansive glass windows and doors that offer a glimpse of the colossal terrace that wraps itself around the residence. High ceilings with classical moldings frame each room and create a feeling of grandeur, whilst rich artwork adorns the walls. A separate dining area takes its place adjacent to the more formal of the two living rooms, quietly placed by terrace windows a...