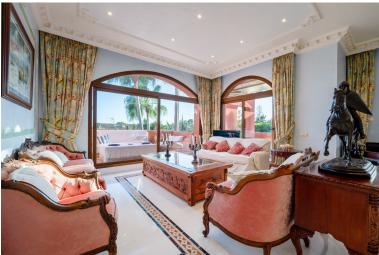

## PENTHOUSE IN GUADALMINA BAJA

Upon leaving the private lift to enter this duplex penthouse a sense of excitement fills the air, in anticipation of what is to be revealed. This property is vast, colorful and an amalgamation of different influences, all vying for your attention. The main floor stretches out to reveal a stunning living room split into two - one ever so slightly more formal than its companion but equally as aristocratic. Both are visible through an elegant archway which creates a sense of continuum with each one vastly illuminated via expansive glass windows and doors that offer a glimpse of the colossal terrace that wraps itself around the residence. High ceilings with classical moldings frame each room and create a feeling of grandeur, whilst rich artwork adorns the walls. A separate dining area takes its place adjacent to the more formal of the two living rooms, quietly placed by terrace windows a...