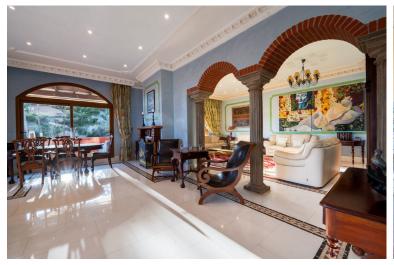

## PENTHOUSE IN GUADALMINA BAJA

Upon leaving the private lift to enter this duplex penthouse a sense of excitement fills the air, in anticipation of what is to be revealed. This property is vast, colorful and an amalgamation of different influences, all vying for your attention. The main floor stretches out to reveal a stunning living room split into two - one ever so slightly more formal than its companion but equally as aristocratic. Both are visible through an elegant archway which creates a sense of continuum with each one vastly illuminated via expansive glass windows and doors that offer a glimpse of the colossal terrace that wraps itself around the residence. High ceilings with classical moldings frame each room and create a feeling of grandeur, whilst rich artwork adorns the walls. A separate dining area takes its place adjacent to the more formal of the two living rooms, quietly placed by terrace windows a...