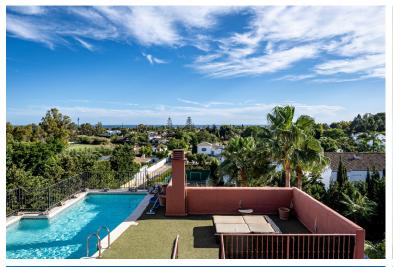

## PENTHOUSE IN GUADALMINA BAJA

Upon leaving the private lift to enter this duplex penthouse a sense of excitement fills the air, in anticipation of what is to be revealed. This property is vast, colorful and an amalgamation of different influences, all vying for your attention. The main floor stretches out to reveal a stunning living room split into two - one ever so slightly more formal than its companion but equally as aristocratic. Both are visible through an elegant archway which creates a sense of continuum with each one vastly illuminated via expansive glass windows and doors that offer a glimpse of the colossal terrace that wraps itself around the residence. High ceilings with classical moldings frame each room and create a feeling of grandeur, whilst rich artwork adorns the walls. A separate dining area takes its place adjacent to the more formal of the two living rooms, quietly placed by terrace windows a...