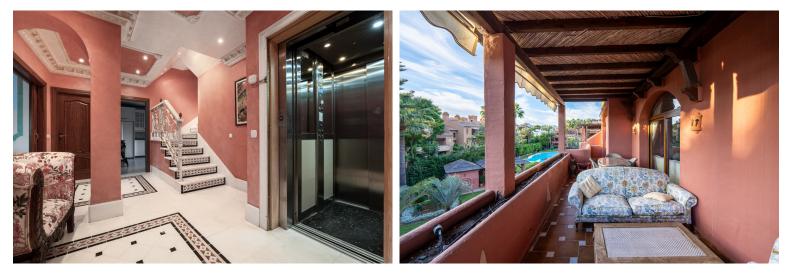

## PENTHOUSE IN GUADALMINA BAJA

Upon leaving the private lift to enter this duplex penthouse a sense of excitement fills the air, in anticipation of what is to be revealed. This property is vast, colorful and an amalgamation of different influences, all vying for your attention. The main floor stretches out to reveal a stunning living room split into two - one ever so slightly more formal than its companion but equally as aristocratic. Both are visible through an elegant archway which creates a sense of continuum with each one vastly illuminated via expansive glass windows and doors that offer a glimpse of the colossal terrace that wraps itself around the residence. High ceilings with classical moldings frame each room and create a feeling of grandeur, whilst rich artwork adorns the walls. A separate dining area takes its place adjacent to the more formal of the two living rooms, quietly placed by terrace windows a...