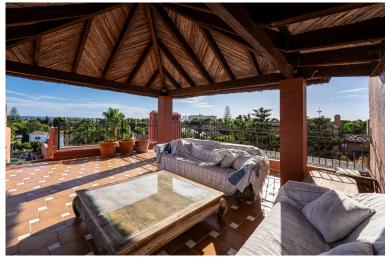

## PENTHOUSE IN GUADALMINA BAJA

Upon leaving the private lift to enter this duplex penthouse a sense of excitement fills the air, in anticipation of what is to be revealed. This property is vast, colorful and an amalgamation of different influences, all vying for your attention. The main floor stretches out to reveal a stunning living room split into two - one ever so slightly more formal than its companion but equally as aristocratic. Both are visible through an elegant archway which creates a sense of continuum with each one vastly illuminated via expansive glass windows and doors that offer a glimpse of the colossal terrace that wraps itself around the residence. High ceilings with classical moldings frame each room and create a feeling of grandeur, whilst rich artwork adorns the walls. A separate dining area takes its place adjacent to the more formal of the two living rooms, quietly placed by terrace windows a...