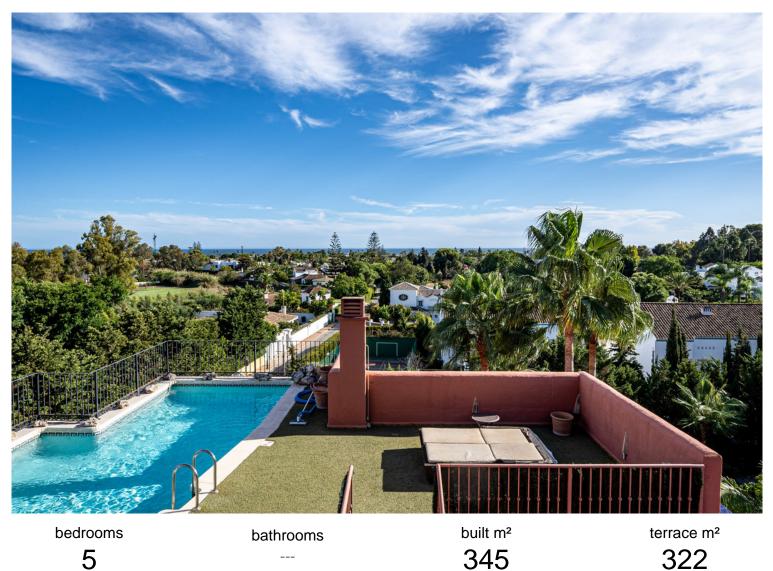

## PENTHOUSE IN GUADALMINA BAJA

Upon leaving the private lift to enter this duplex penthouse a sense of excitement fills the air, in anticipation of what is to be revealed. This property is vast, colorful and an amalgamation of different influences, all vying for your attention. The main floor stretches out to reveal a stunning living room split into two - one ever so slightly more formal than its companion but equally as aristocratic. Both are visible through an elegant archway which creates a sense of continuum with each one vastly illuminated via expansive glass windows and doors that offer a glimpse of the colossal terrace that wraps itself around the residence. High ceilings with classical moldings frame each room and create a feeling of grandeur, whilst rich artwork adorns the walls. A separate dining area takes its place adjacent to the more formal of the two living rooms, quietly placed by terrace windows a...