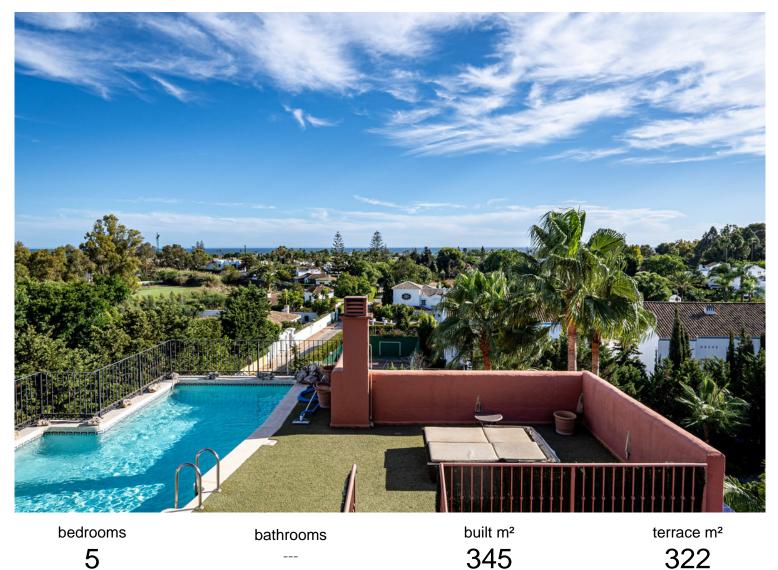

## PENTHOUSE IN GUADALMINA BAJA

Upon leaving the private lift to enter this duplex penthouse a sense of excitement fills the air, in anticipation of what is to be revealed. This property is vast, colorful and an amalgamation of different influences, all vying for your attention. The main floor stretches out to reveal a stunning living room split into two - one ever so slightly more formal than its companion but equally as aristocratic. Both are visible through an elegant archway which creates a sense of continuum with each one vastly illuminated via expansive glass windows and doors that offer a glimpse of the colossal terrace that wraps itself around the residence. High ceilings with classical moldings frame each room and create a feeling of grandeur, whilst rich artwork adorns the walls. A separate dining area takes its place adjacent to the more formal of the two living rooms, quietly placed by terrace windows a...