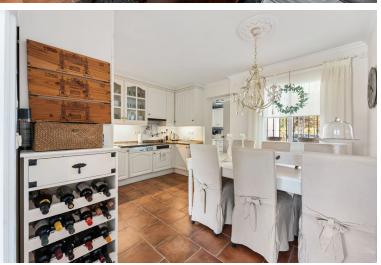

## TERRACED TOWNHOUSE IN NUEVA ANDALUCÍA

We present this special & classic property in the well known development of Los Jarales. Nestled in the heart of Aloha with views towards the Aloha golf course and across the valley. The spacious entrance takes you to the property through the large patio where you can enjoy the morning sun and its a perfect place for the warm summer evenings. The spacious living room has direct access to the west facing terrace with beautiful open views, here there is also the large kitchen and laundry area, the spacious master suite and a guest toilet. On the lower floor you have 2 large ensuite bedrooms. The property comes with a private look up garage which is easy accessable from the house. The property has been well maintained by the current owners and is ready to move into. Please note that the m2 built are bigger than advertised. A true gem in a popular urbanisation.