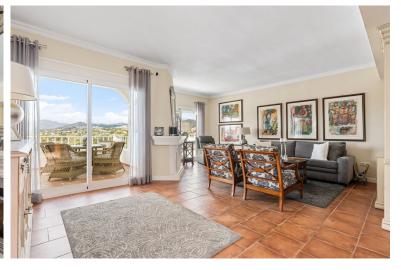

## TERRACED TOWNHOUSE IN NUEVA ANDALUCÍA

We present this special & classic property in the well known development of Los Jarales. Nestled in the heart of Aloha with views towards the Aloha golf course and across the valley. The spacious entrance takes you to the property through the large patio where you can enjoy the morning sun and its a perfect place for the warm summer evenings. The spacious living room has direct access to the west facing terrace with beautiful open views, here there is also the large kitchen and laundry area, the spacious master suite and a guest toilet. On the lower floor you have 2 large ensuite bedrooms. The property comes with a private look up garage which is easy accessable from the house. The property has been well maintained by the current owners and is ready to move into. Please note that the m2 built are bigger than advertised. A true gem in a popular urbanisation.