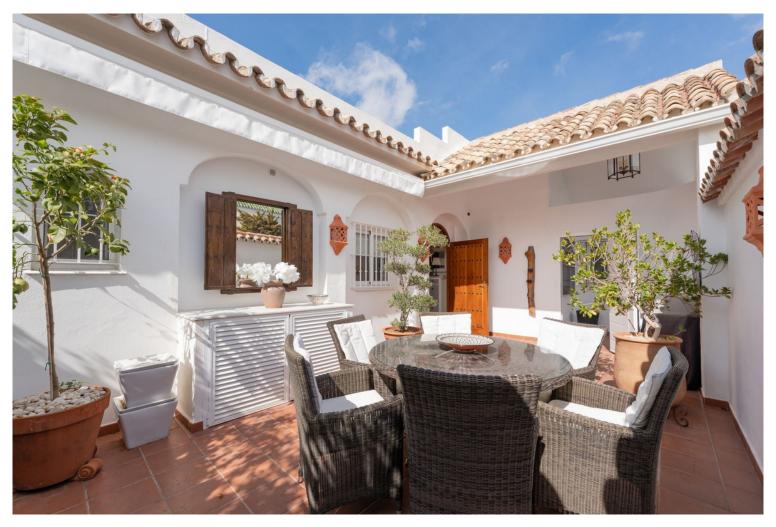

## TERRACED TOWNHOUSE IN NUEVA ANDALUCÍA

We present this special & classic property in the well known development of Los Jarales. Nestled in the heart of Aloha with views towards the Aloha golf course and across the valley. The spacious entrance takes you to the property through the large patio where you can enjoy the morning sun and its a perfect place for the warm summer evenings. The spacious living room has direct access to the west facing terrace with beautiful open views, here there is also the large kitchen and laundry area, the spacious master suite and a guest toilet. On the lower floor you have 2 large ensuite bedrooms. The property comes with a private look up garage which is easy accessable from the house. The property has been well maintained by the current owners and is ready to move into. Please note that the m2 built are bigger than advertised. A true gem in a popular urbanisation.