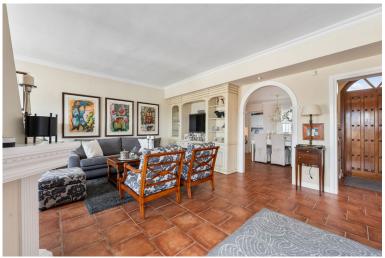

## TERRACED TOWNHOUSE IN NUEVA ANDALUCÍA

We present this special & classic property in the well known development of Los Jarales. Nestled in the heart of Aloha with views towards the Aloha golf course and across the valley. The spacious entrance takes you to the property through the large patio where you can enjoy the morning sun and its a perfect place for the warm summer evenings. The spacious living room has direct access to the west facing terrace with beautiful open views, here there is also the large kitchen and laundry area, the spacious master suite and a guest toilet. On the lower floor you have 2 large ensuite bedrooms. The property comes with a private look up garage which is easy accessable from the house. The property has been well maintained by the current owners and is ready to move into. Please note that the m2 built are bigger than advertised. A true gem in a popular urbanisation.