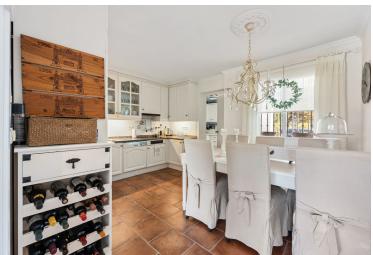

## TERRACED TOWNHOUSE IN NUEVA ANDALUCÍA

We present this special & classic property in the well known development of Los Jarales. Nestled in the heart of Aloha with views towards the Aloha golf course and across the valley. The spacious entrance takes you to the property through the large patio where you can enjoy the morning sun and its a perfect place for the warm summer evenings. The spacious living room has direct access to the west facing terrace with beautiful open views, here there is also the large kitchen and laundry area, the spacious master suite and a guest toilet. On the lower floor you have 2 large ensuite bedrooms. The property comes with a private look up garage which is easy accesable from the house. The property has been well maintained by the current owners and is ready to move into. Please note that the m2 built are bigger than advertised. A true gem in a popular urbanisation.