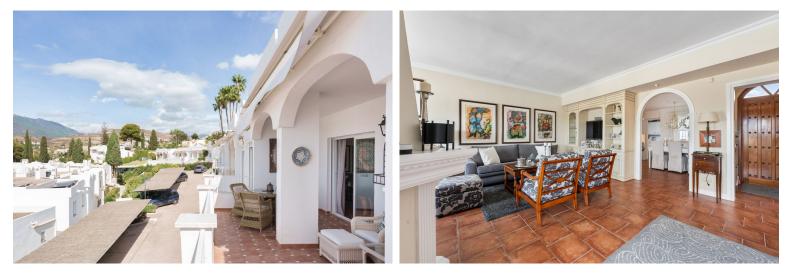

## TERRACED TOWNHOUSE IN NUEVA ANDALUCÍA

We present this special & classic property in the well known development of Los Jarales. Nestled in the heart of Aloha with views towards the Aloha golf course and across the valley. The spacious entrance takes you to the property through the large patio where you can enjoy the morning sun and its a perfect place for the warm summer evenings. The spacious living room has direct access to the west facing terrace with beautiful open views, here there is also the large kitchen and laundry area, the spacious master suite and a guest toilet. On the lower floor you have 2 large ensuite bedrooms. The property comes with a private look up garage which is easy accesable from the house. The property has been well maintained by the current owners and is ready to move into. Please note that the m2 built are bigger than advertised. A true gem in a popular urbanisation.