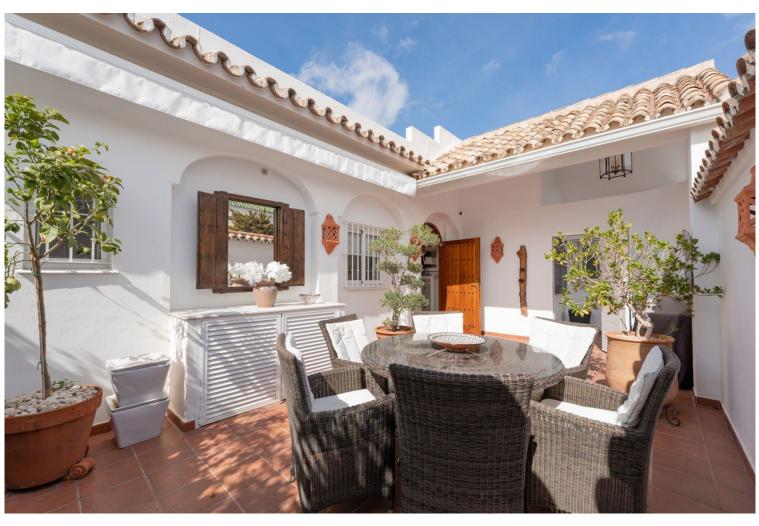

## TERRACED TOWNHOUSE IN NUEVA ANDALUCÍA

We present this special & classic property in the well known development of Los Jarales. Nestled in the heart of Aloha with views towards the Aloha golf course and across the valley. The spacious entrance takes you to the property through the large patio where you can enjoy the morning sun and its a perfect place for the warm summer evenings. The spacious living room has direct access to the west facing terrace with beautiful open views, here there is also the large kitchen and laundry area, the spacious master suite and a guest toilet. On the lower floor you have 2 large ensuite bedrooms. The property comes with a private look up garage which is easy accesable from the house. The property has been well maintained by the current owners and is ready to move into. Please note that the m2 built are bigger than advertised. A true gem in a popular urbanisation.