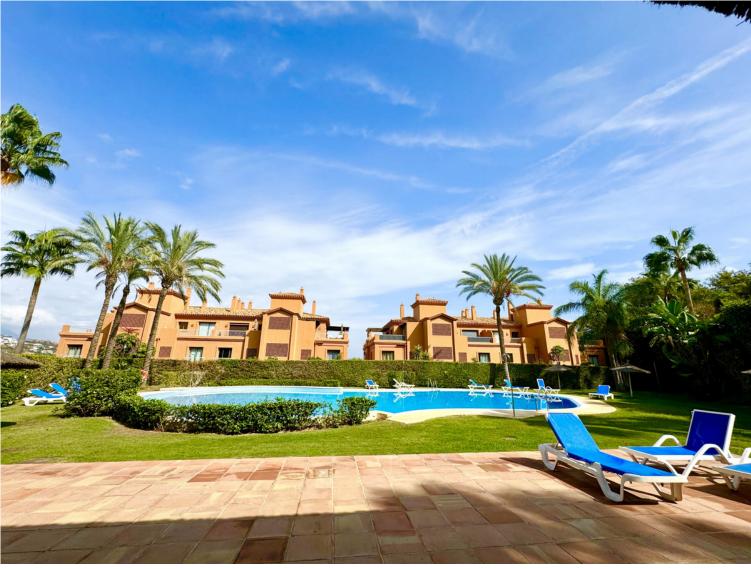

## APARTMENT IN ESTEPONA

Magnificent first floor apartment in the gated luxury development with 24H security Benatalaya, Estepona. Southwest orientation with magnificent panoramic views to the sea, Gibraltar, the mountains and the golf course. Close to several golf courses, Atalaya, El Paraiso and Guadalmina, international schools and supermarkets. A few minutes drive to San Pedro and Estepona. Accommodation: Hall. Large living/dining room with direct access to the magnificent covered terrace. Fully equipped kitchen with top quality appliances and marble countertops. 2 double bedrooms. 2 bathrooms. The master bedroom has access to the terrace. Sea views also from the second bedroom. 1 parking space and 1 storage room included. The development has extensive tropical gardens, spa with indoor pool and sauna, gym and 4 outdoor pools.