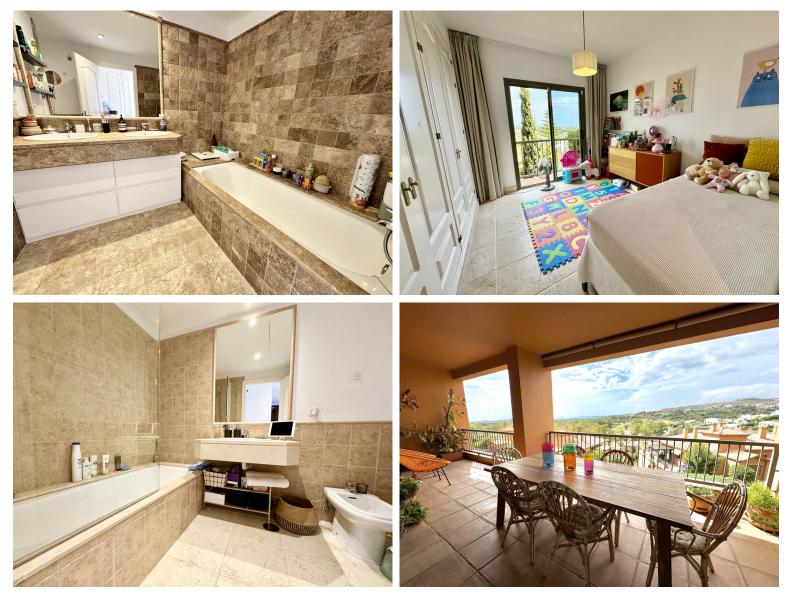

## APARTMENT IN ESTEPONA

Magnificent first floor apartment in the gated luxury development with 24H security Benatalaya, Estepona. Southwest orientation with magnificent panoramic views to the sea, Gibraltar, the mountains and the golf course. Close to several golf courses, Atalaya, El Paraiso and Guadalmina, international schools and supermarkets. A few minutes drive to San Pedro and Estepona. Accommodation: Hall. Large living/dining room with direct access to the magnificent covered terrace. Fully equipped kitchen with top quality appliances and marble countertops. 2 double bedrooms. 2 bathrooms. The master bedroom has access to the terrace. Sea views also from the second bedroom. 1 parking space and 1 storage room included. The development has extensive tropical gardens, spa with indoor pool and sauna, gym and 4 outdoor pools.