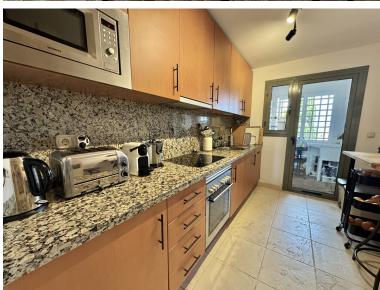

## APARTMENT IN ESTEPONA

Magnificent first floor apartment in the gated luxury development with 24H security Benatalaya, Estepona. Southwest orientation with magnificent panoramic views to the sea, Gibraltar, the mountains and the golf course. Close to several golf courses, Atalaya, El Paraiso and Guadalmina, international schools and supermarkets. A few minutes drive to San Pedro and Estepona. Accommodation: Hall. Large living/dining room with direct access to the magnificent covered terrace. Fully equipped kitchen with top quality appliances and marble countertops. 2 double bedrooms. 2 bathrooms. The master bedroom has access to the terrace. Sea views also from the second bedroom. 1 parking space and 1 storage room included. The development has extensive tropical gardens, spa with indoor pool and sauna, gym and 4 outdoor pools.