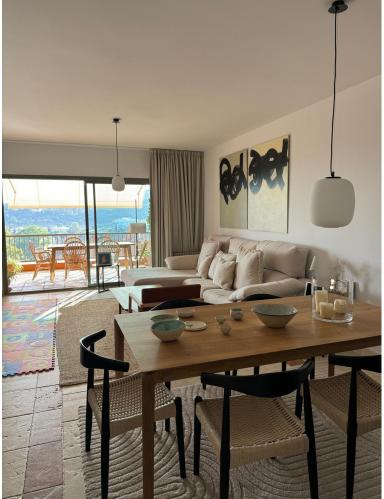

## APARTMENT IN ESTEPONA

Magnificent first floor apartment in the gated luxury development with 24H security Benatalaya, Estepona. Southwest orientation with magnificent panoramic views to the sea, Gibraltar, the mountains and the golf course. Close to several golf courses, Atalaya, El Paraiso and Guadalmina, international schools and supermarkets. A few minutes drive to San Pedro and Estepona. Accommodation: Hall. Large living/dining room with direct access to the magnificent covered terrace. Fully equipped kitchen with top quality appliances and marble countertops. 2 double bedrooms. 2 bathrooms. The master bedroom has access to the terrace. Sea views also from the second bedroom. 1 parking space and 1 storage room included. The development has extensive tropical gardens, spa with indoor pool and sauna, gym and 4 outdoor pools.