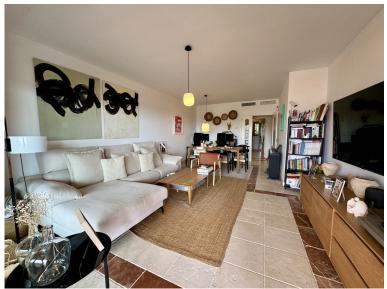

## APARTMENT IN ESTEPONA

Magnificent first floor apartment in the gated luxury development with 24H security Benatalaya, Estepona. Southwest orientation with magnificent panoramic views to the sea, Gibraltar, the mountains and the golf course. Close to several golf courses, Atalaya, El Paraiso and Guadalmina, international schools and supermarkets. A few minutes drive to San Pedro and Estepona. Accommodation: Hall. Large living/dining room with direct access to the magnificent covered terrace. Fully equipped kitchen with top quality appliances and marble countertops. 2 double bedrooms. 2 bathrooms. The master bedroom has access to the terrace. Sea views also from the second bedroom. 1 parking space and 1 storage room included. The development has extensive tropical gardens, spa with indoor pool and sauna, gym and 4 outdoor pools.