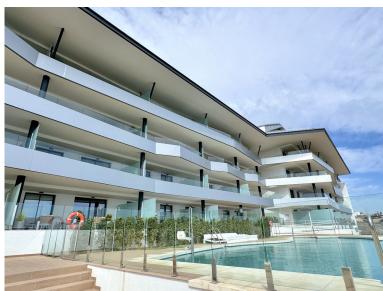

## PENTHOUSE IN BENALMADENA COSTA

MASSIVELY REDUCED - Stunning 3 bed corner duplex Penthouse only 100m to beach, shops & restaurants, with breathtaking 180° Mediterranean sea views. Located in exclusive El Higueron Spa / Sports community with Beach Club. PENTHOUSE (228m2 total construction) 3 double bedrooms, 2 luxury bathrooms, lovely modern open-plan living space with lounge, dining and designer fitted kitchen. Separate utility room plumbed for washing machine & dryer, accessed from covered terrace. Fantastic light from the panoramic windows, premium porcelain flooring throughout, including luxury underfloor heating and a state-of-the-art smart-home system for modern living. All bedrooms come with built-in wardrobes offering ample storage. STUNNING TERRACE & SOLARIUM Breathtaking panoramic sea & coast views from its incredible south /south east corner covered terrace & open sunny solarium with lo...