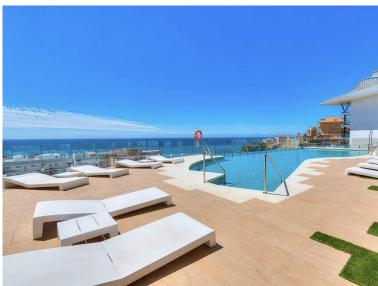

## PENTHOUSE IN BENALMADENA COSTA

MASSIVELY REDUCED - Stunning 3 bed corner duplex Penthouse only 100m to beach, shops & restaurants, with breathtaking 180° Mediterranean sea views. Located in exclusive El Higueron Spa / Sports community with Beach Club. PENTHOUSE (228m2 total construction) 3 double bedrooms, 2 luxury bathrooms, lovely modern open-plan living space with lounge, dining and designer fitted kitchen. Separate utility room plumbed for washing machine & dryer, accessed from covered terrace. Fantastic light from the panoramic windows, premium porcelain flooring throughout, including luxury underfloor heating and a state-of-the-art smart-home system for modern living. All bedrooms come with built-in wardrobes offering ample storage. STUNNING TERRACE & SOLARIUM Breathtaking panoramic sea & coast views from its incredible south /south east corner covered terrace & open sunny solarium with lo...