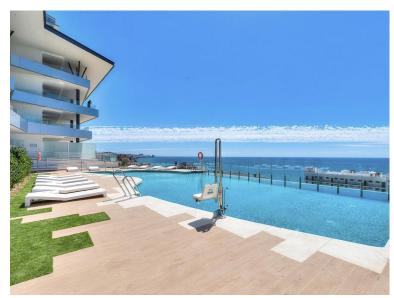

## PENTHOUSE IN BENALMADENA COSTA

MASSIVELY REDUCED - Stunning 3 bed corner duplex Penthouse only 100m to beach, shops & restaurants, with breathtaking 180° Mediterranean sea views. Located in exclusive El Higueron Spa / Sports community with Beach Club. PENTHOUSE (228m2 total construction) 3 double bedrooms, 2 luxury bathrooms, lovely modern open-plan living space with lounge, dining and designer fitted kitchen. Separate utility room plumbed for washing machine & dryer, accessed from covered terrace. Fantastic light from the panoramic windows, premium porcelain flooring throughout, including luxury underfloor heating and a state-of-the-art smart-home system for modern living. All bedrooms come with built-in wardrobes offering ample storage. STUNNING TERRACE & SOLARIUM Breathtaking panoramic sea & coast views from its incredible south /south east corner covered terrace & open sunny solarium with lo...