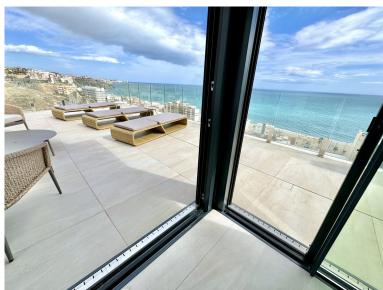

## PENTHOUSE IN BENALMADENA COSTA

MASSIVELY REDUCED - Stunning 3 bed corner duplex Penthouse only 100m to beach, shops & restaurants, with breathtaking 180° Mediterranean sea views. Located in exclusive El Higueron Spa / Sports community with Beach Club. PENTHOUSE (228m2 total construction) 3 double bedrooms, 2 luxury bathrooms, lovely modern open-plan living space with lounge, dining and designer fitted kitchen. Separate utility room plumbed for washing machine & dryer, accessed from covered terrace. Fantastic light from the panoramic windows, premium porcelain flooring throughout, including luxury underfloor heating and a state-of-the-art smart-home system for modern living. All bedrooms come with built-in wardrobes offering ample storage. STUNNING TERRACE & SOLARIUM Breathtaking panoramic sea & coast views from its incredible south /south east corner covered terrace & open sunny solarium with lo...