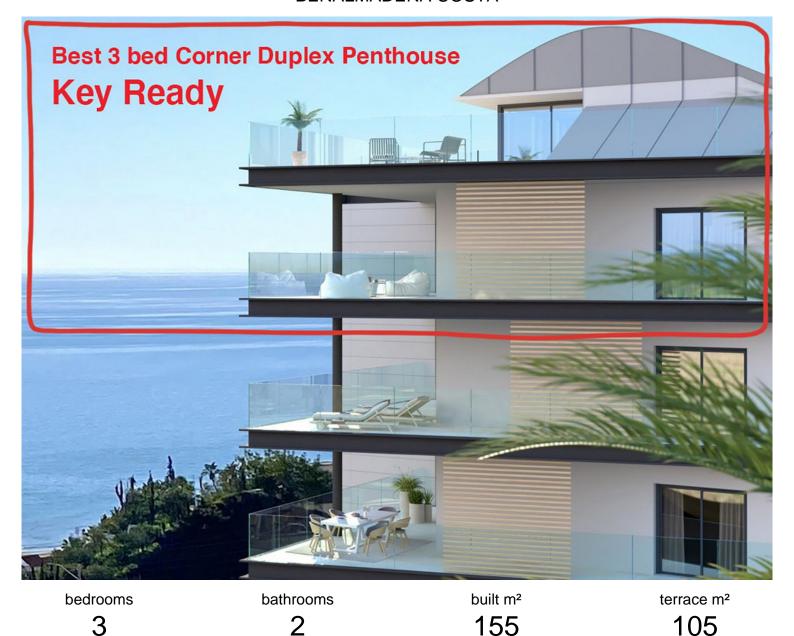

## PENTHOUSE IN BENALMADENA COSTA

MASSIVELY REDUCED - Stunning 3 bed corner duplex Penthouse only 100m to beach, shops & restaurants, with breathtaking 180° Mediterranean sea views. Located in exclusive El Higueron Spa / Sports community with Beach Club. PENTHOUSE (228m2 total construction) 3 double bedrooms, 2 luxury bathrooms, lovely modern open-plan living space with lounge, dining and designer fitted kitchen. Separate utility room plumbed for washing machine & dryer, accessed from covered terrace. Fantastic light from the panoramic windows, premium porcelain flooring throughout, including luxury underfloor heating and a state-of-the-art smart-home system for modern living. All bedrooms come with built-in wardrobes offering ample storage. STUNNING TERRACE & SOLARIUM Breathtaking panoramic sea & coast views from its incredible south /south east corner covered terrace & open sunny solarium with lo...