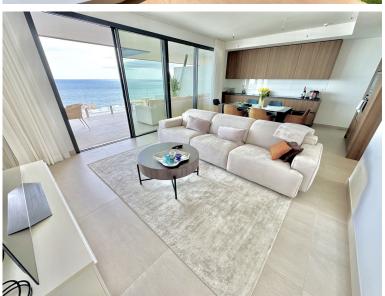

## PENTHOUSE IN BENALMADENA COSTA

MASSIVELY REDUCED - Stunning 3 bed corner duplex Penthouse only 100m to beach, shops & restaurants, with breathtaking 180° Mediterranean sea views. Located in exclusive El Higueron Spa / Sports community with Beach Club. PENTHOUSE (228m2 total construction) 3 double bedrooms, 2 luxury bathrooms, lovely modern open-plan living space with lounge, dining and designer fitted kitchen. Separate utility room plumbed for washing machine & dryer, accessed from covered terrace. Fantastic light from the panoramic windows, premium porcelain flooring throughout, including luxury underfloor heating and a state-of-the-art smart-home system for modern living. All bedrooms come with built-in wardrobes offering ample storage. STUNNING TERRACE & SOLARIUM Breathtaking panoramic sea & coast views from its incredible south /south east corner covered terrace & open sunny solarium with lo...