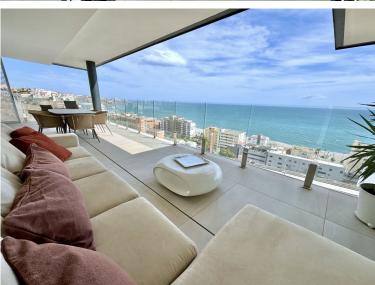

## PENTHOUSE IN BENALMADENA COSTA

MASSIVELY REDUCED - Stunning 3 bed corner duplex Penthouse only 100m to beach, shops & restaurants, with breathtaking 180° Mediterranean sea views. Located in exclusive El Higueron Spa / Sports community with Beach Club. PENTHOUSE (228m2 total construction) 3 double bedrooms, 2 luxury bathrooms, lovely modern open-plan living space with lounge, dining and designer fitted kitchen. Separate utility room plumbed for washing machine & dryer, accessed from covered terrace. Fantastic light from the panoramic windows, premium porcelain flooring throughout, including luxury underfloor heating and a state-of-the-art smart-home system for modern living. All bedrooms come with built-in wardrobes offering ample storage. STUNNING TERRACE & SOLARIUM Breathtaking panoramic sea & coast views from its incredible south /south east corner covered terrace & open sunny solarium with lo...