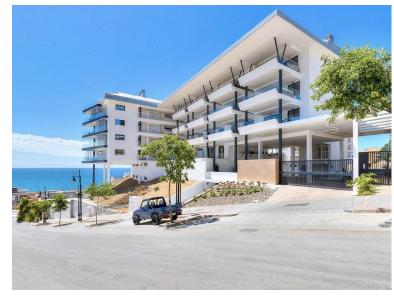

## PENTHOUSE IN BENALMADENA COSTA

MASSIVELY REDUCED - Stunning 3 bed corner duplex Penthouse only 100m to beach, shops & restaurants, with breathtaking 180° Mediterranean sea views. Located in exclusive El Higueron Spa / Sports community with Beach Club. PENTHOUSE (228m2 total construction) 3 double bedrooms, 2 luxury bathrooms, lovely modern open-plan living space with lounge, dining and designer fitted kitchen. Separate utility room plumbed for washing machine & dryer, accessed from covered terrace. Fantastic light from the panoramic windows, premium porcelain flooring throughout, including luxury underfloor heating and a state-of-the-art smart-home system for modern living. All bedrooms come with built-in wardrobes offering ample storage. STUNNING TERRACE & SOLARIUM Breathtaking panoramic sea & coast views from its incredible south /south east corner covered terrace & open sunny solarium with lo...