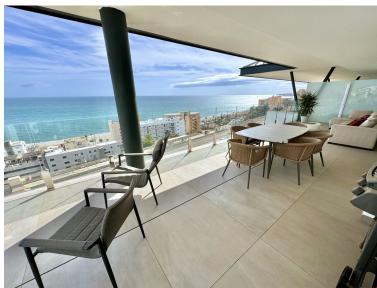

## PENTHOUSE IN BENALMADENA COSTA

MASSIVELY REDUCED - Stunning 3 bed corner duplex Penthouse only 100m to beach, shops & restaurants, with breathtaking 180° Mediterranean sea views. Located in exclusive El Higueron Spa / Sports community with Beach Club. PENTHOUSE (228m2 total construction) 3 double bedrooms, 2 luxury bathrooms, lovely modern open-plan living space with lounge, dining and designer fitted kitchen. Separate utility room plumbed for washing machine & dryer, accessed from covered terrace. Fantastic light from the panoramic windows, premium porcelain flooring throughout, including luxury underfloor heating and a state-of-the-art smart-home system for modern living. All bedrooms come with built-in wardrobes offering ample storage. STUNNING TERRACE & SOLARIUM Breathtaking panoramic sea & coast views from its incredible south /south east corner covered terrace & open sunny solarium with lo...