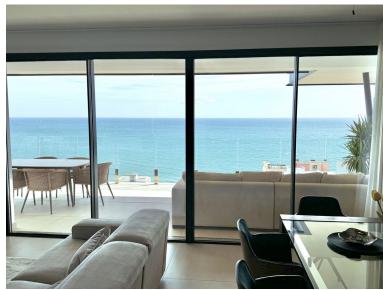

## PENTHOUSE IN BENALMADENA COSTA

MASSIVELY REDUCED - Stunning 3 bed corner duplex Penthouse only 100m to beach, shops & restaurants, with breathtaking 180° Mediterranean sea views. Located in exclusive El Higueron Spa / Sports community with Beach Club. PENTHOUSE (228m2 total construction) 3 double bedrooms, 2 luxury bathrooms, lovely modern open-plan living space with lounge, dining and designer fitted kitchen. Separate utility room plumbed for washing machine & dryer, accessed from covered terrace. Fantastic light from the panoramic windows, premium porcelain flooring throughout, including luxury underfloor heating and a state-of-the-art smart-home system for modern living. All bedrooms come with built-in wardrobes offering ample storage. STUNNING TERRACE & SOLARIUM Breathtaking panoramic sea & coast views from its incredible south /south east corner covered terrace & open sunny solarium with lo...