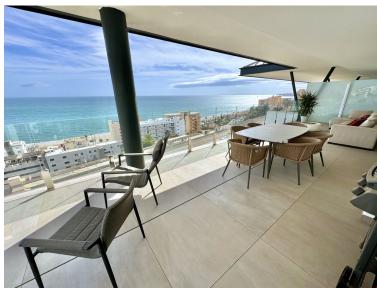

## PENTHOUSE IN BENALMADENA COSTA

MASSIVELY REDUCED - Stunning 3 bed corner duplex Penthouse only 100m to beach, shops & restaurants, with breathtaking 180º Mediterranean sea views. Located in exclusive El Higueron Spa / Sports community with Beach Club. PENTHOUSE (228m2 total construction) 3 double bedrooms, 2 luxury bathrooms, lovely modern open-plan living space with lounge, dining and designer fitted kitchen. Separate utility room plumbed for washing machine & dryer, accessed from covered terrace. Fantastic light from the panoramic windows, premium porcelain flooring throughout, including luxury underfloor heating and a state-of-the-art smart-home system for modern living. All bedrooms come with built-in wardrobes offering ample storage. STUNNING TERRACE & SOLARIUM Breathtaking panoramic sea & coast views from its incredible south /south east corner covered terrace & open sunny solarium with lo...