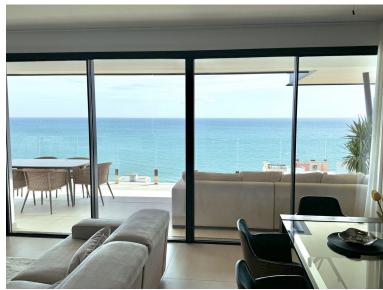

## PENTHOUSE IN BENALMADENA COSTA

MASSIVELY REDUCED - Stunning 3 bed corner duplex Penthouse only 100m to beach, shops & restaurants, with breathtaking 180º Mediterranean sea views. Located in exclusive El Higueron Spa / Sports community with Beach Club. PENTHOUSE (228m2 total construction) 3 double bedrooms, 2 luxury bathrooms, lovely modern open-plan living space with lounge, dining and designer fitted kitchen. Separate utility room plumbed for washing machine & dryer, accessed from covered terrace. Fantastic light from the panoramic windows, premium porcelain flooring throughout, including luxury underfloor heating and a state-of-the-art smart-home system for modern living. All bedrooms come with built-in wardrobes offering ample storage. STUNNING TERRACE & SOLARIUM Breathtaking panoramic sea & coast views from its incredible south /south east corner covered terrace & open sunny solarium with lo...