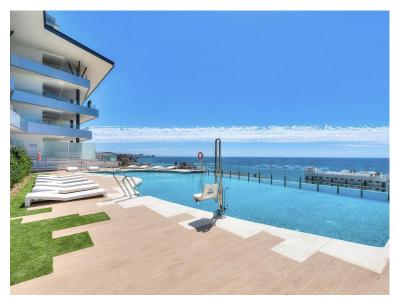

## PENTHOUSE IN BENALMADENA COSTA

MASSIVELY REDUCED - Stunning 3 bed corner duplex Penthouse only 100m to beach, shops & restaurants, with breathtaking 180º Mediterranean sea views. Located in exclusive El Higueron Spa / Sports community with Beach Club. PENTHOUSE (228m2 total construction) 3 double bedrooms, 2 luxury bathrooms, lovely modern open-plan living space with lounge, dining and designer fitted kitchen. Separate utility room plumbed for washing machine & dryer, accessed from covered terrace. Fantastic light from the panoramic windows, premium porcelain flooring throughout, including luxury underfloor heating and a state-of-the-art smart-home system for modern living. All bedrooms come with built-in wardrobes offering ample storage. STUNNING TERRACE & SOLARIUM Breathtaking panoramic sea & coast views from its incredible south /south east corner covered terrace & open sunny solarium with lo...