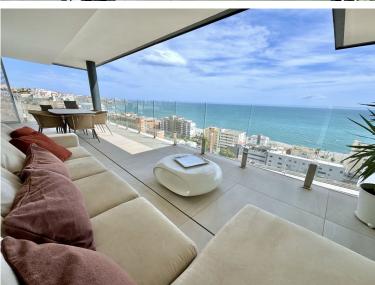

## PENTHOUSE IN BENALMADENA COSTA

MASSIVELY REDUCED - Stunning 3 bed corner duplex Penthouse only 100m to beach, shops & restaurants, with breathtaking 180º Mediterranean sea views. Located in exclusive El Higueron Spa / Sports community with Beach Club. PENTHOUSE (228m2 total construction) 3 double bedrooms, 2 luxury bathrooms, lovely modern open-plan living space with lounge, dining and designer fitted kitchen. Separate utility room plumbed for washing machine & dryer, accessed from covered terrace. Fantastic light from the panoramic windows, premium porcelain flooring throughout, including luxury underfloor heating and a state-of-the-art smart-home system for modern living. All bedrooms come with built-in wardrobes offering ample storage. STUNNING TERRACE & SOLARIUM Breathtaking panoramic sea & coast views from its incredible south /south east corner covered terrace & open sunny solarium with lo...