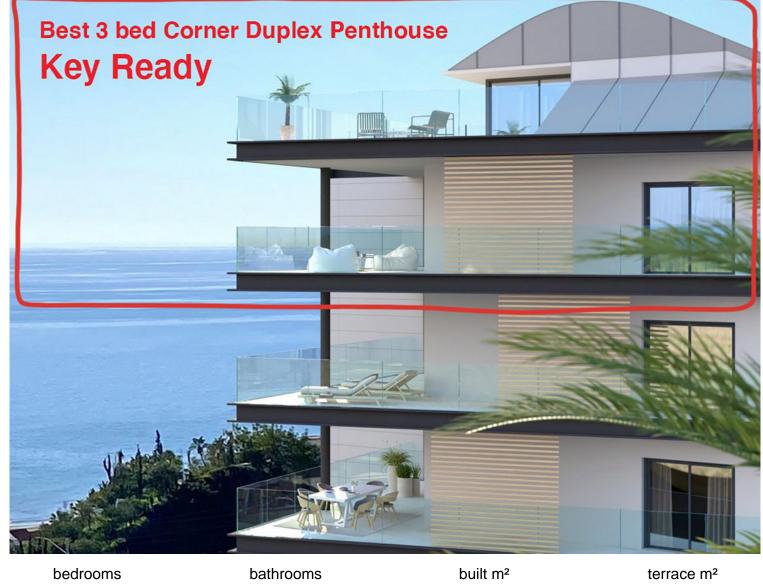

## BENALMADENA COSTA

155 3 2 105

## PENTHOUSE IN BENALMADENA COSTA

MASSIVELY REDUCED - Stunning 3 bed corner duplex Penthouse only 100m to beach, shops & restaurants, with breathtaking 180º Mediterranean sea views. Located in exclusive El Higueron Spa / Sports community with Beach Club. PENTHOUSE (228m2 total construction) 3 double bedrooms, 2 luxury bathrooms, lovely modern open-plan living space with lounge, dining and designer fitted kitchen. Separate utility room plumbed for washing machine & dryer, accessed from covered terrace. Fantastic light from the panoramic windows, premium porcelain flooring throughout, including luxury underfloor heating and a state-of-the-art smart-home system for modern living. All bedrooms come with built-in wardrobes offering ample storage. STUNNING TERRACE & SOLARIUM Breathtaking panoramic sea & coast views from its incredible south /south east corner covered terrace & open sunny solarium with lo...