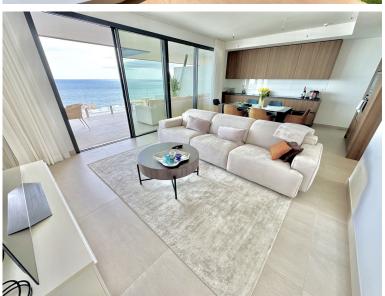

## PENTHOUSE IN BENALMADENA COSTA

MASSIVELY REDUCED - Stunning 3 bed corner duplex Penthouse only 100m to beach, shops & restaurants, with breathtaking 180º Mediterranean sea views. Located in exclusive El Higueron Spa / Sports community with Beach Club. PENTHOUSE (228m2 total construction) 3 double bedrooms, 2 luxury bathrooms, lovely modern open-plan living space with lounge, dining and designer fitted kitchen. Separate utility room plumbed for washing machine & dryer, accessed from covered terrace. Fantastic light from the panoramic windows, premium porcelain flooring throughout, including luxury underfloor heating and a state-of-the-art smart-home system for modern living. All bedrooms come with built-in wardrobes offering ample storage. STUNNING TERRACE & SOLARIUM Breathtaking panoramic sea & coast views from its incredible south /south east corner covered terrace & open sunny solarium with lo...