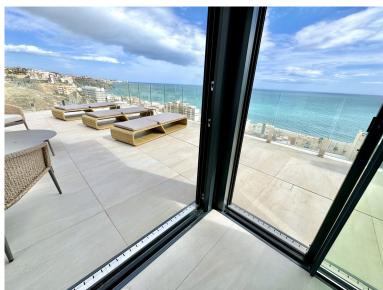

## PENTHOUSE IN BENALMADENA COSTA

MASSIVELY REDUCED - Stunning 3 bed corner duplex Penthouse only 100m to beach, shops & restaurants, with breathtaking 180º Mediterranean sea views. Located in exclusive El Higueron Spa / Sports community with Beach Club. PENTHOUSE (228m2 total construction) 3 double bedrooms, 2 luxury bathrooms, lovely modern open-plan living space with lounge, dining and designer fitted kitchen. Separate utility room plumbed for washing machine & dryer, accessed from covered terrace. Fantastic light from the panoramic windows, premium porcelain flooring throughout, including luxury underfloor heating and a state-of-the-art smart-home system for modern living. All bedrooms come with built-in wardrobes offering ample storage. STUNNING TERRACE & SOLARIUM Breathtaking panoramic sea & coast views from its incredible south /south east corner covered terrace & open sunny solarium with lo...