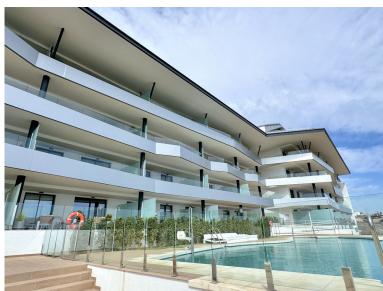

## PENTHOUSE IN BENALMADENA COSTA

MASSIVELY REDUCED - Stunning 3 bed corner duplex Penthouse only 100m to beach, shops & restaurants, with breathtaking 180º Mediterranean sea views. Located in exclusive El Higueron Spa / Sports community with Beach Club. PENTHOUSE (228m2 total construction) 3 double bedrooms, 2 luxury bathrooms, lovely modern open-plan living space with lounge, dining and designer fitted kitchen. Separate utility room plumbed for washing machine & dryer, accessed from covered terrace. Fantastic light from the panoramic windows, premium porcelain flooring throughout, including luxury underfloor heating and a state-of-the-art smart-home system for modern living. All bedrooms come with built-in wardrobes offering ample storage. STUNNING TERRACE & SOLARIUM Breathtaking panoramic sea & coast views from its incredible south /south east corner covered terrace & open sunny solarium with lo...