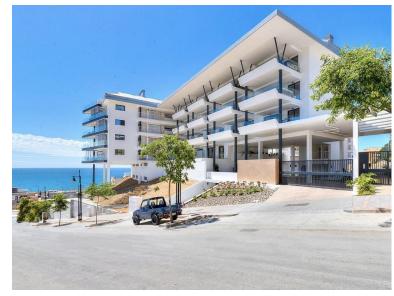

## PENTHOUSE IN BENALMADENA COSTA

MASSIVELY REDUCED - Stunning 3 bed corner duplex Penthouse only 100m to beach, shops & restaurants, with breathtaking 180º Mediterranean sea views. Located in exclusive El Higueron Spa / Sports community with Beach Club. PENTHOUSE (228m2 total construction) 3 double bedrooms, 2 luxury bathrooms, lovely modern open-plan living space with lounge, dining and designer fitted kitchen. Separate utility room plumbed for washing machine & dryer, accessed from covered terrace. Fantastic light from the panoramic windows, premium porcelain flooring throughout, including luxury underfloor heating and a state-of-the-art smart-home system for modern living. All bedrooms come with built-in wardrobes offering ample storage. STUNNING TERRACE & SOLARIUM Breathtaking panoramic sea & coast views from its incredible south /south east corner covered terrace & open sunny solarium with lo...