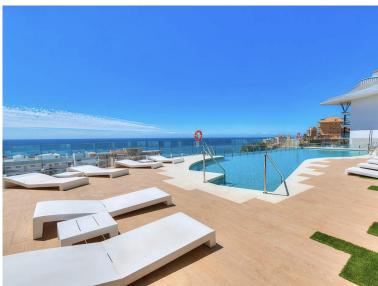

## PENTHOUSE IN BENALMADENA COSTA

MASSIVELY REDUCED - Stunning 3 bed corner duplex Penthouse only 100m to beach, shops & restaurants, with breathtaking 180º Mediterranean sea views. Located in exclusive El Higueron Spa / Sports community with Beach Club. PENTHOUSE (228m2 total construction) 3 double bedrooms, 2 luxury bathrooms, lovely modern open-plan living space with lounge, dining and designer fitted kitchen. Separate utility room plumbed for washing machine & dryer, accessed from covered terrace. Fantastic light from the panoramic windows, premium porcelain flooring throughout, including luxury underfloor heating and a state-of-the-art smart-home system for modern living. All bedrooms come with built-in wardrobes offering ample storage. STUNNING TERRACE & SOLARIUM Breathtaking panoramic sea & coast views from its incredible south /south east corner covered terrace & open sunny solarium with lo...