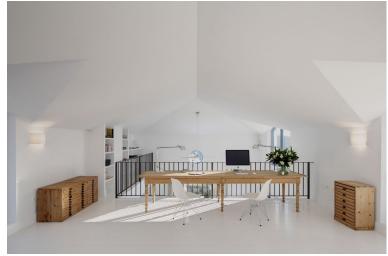

## VILLA IN BENAHAVÍS

A luxurious villa on a double plot with panoramic views to the Mediterranean and the mountains. South west facing. Fully private, quiet and peaceful. Gated and 24 hrs security. Offering a nice combination of styles, modern Nordic inside and Andalucian style outside. Drive way leading to the property, entrance with patio. Main floor: Living area with high ceilings and fire place, separate dining and open plan fully fitted kitchen. Mezzanine for office or television area. Master bedroom en suite with dressing area, two guest bedrooms en suite. Small bedroom next to the kitchen. Covered and open terraces with direct access to the gardens and pool area. Lower floor, garden level: Guest bedroom en suite with salon, entertainment area, home cinema, bodega, garage. Outside dining and kitchen with BBQ area. Mature gardens with private pool. Amenities, shops and beach 15 minutes drive. G...