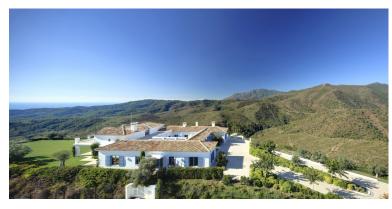

## VILLA IN BENAHAVÍS

A luxurious villa on a double plot with panoramic views to the Mediterranean and the mountains. South west facing. Fully private, quiet and peaceful. Gated and 24 hrs security. Offering a nice combination of styles, modern Nordic inside and Andalucian style outside. Drive way leading to the property, entrance with patio. Main floor: Living area with high ceilings and fire place, separate dining and open plan fully fitted kitchen. Mezzanine for office or television area. Master bedroom en suite with dressing area, two guest bedrooms en suite. Small bedroom next to the kitchen. Covered and open terraces with direct access to the gardens and pool area. Lower floor, garden level: Guest bedroom en suite with salon, entertainment area, home cinema, bodega, garage. Outside dining and kitchen with BBQ area. Mature gardens with private pool. Amenities, shops and beach 15 minutes drive. G...