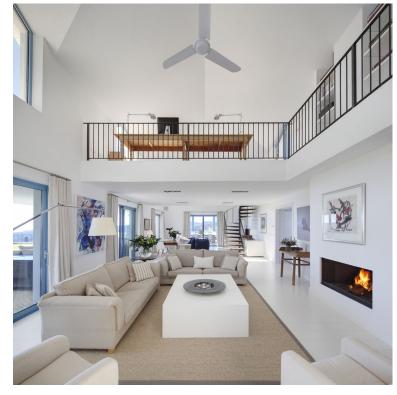

## VILLA IN BENAHAVÍS

A luxurious villa on a double plot with panoramic views to the Mediterranean and the mountains. South west facing. Fully private, quiet and peaceful. Gated and 24 hrs security. Offering a nice combination of styles, modern Nordic inside and Andalucian style outside. Drive way leading to the property, entrance with patio. Main floor: Living area with high ceilings and fire place, separate dining and open plan fully fitted kitchen. Mezzanine for office or television area. Master bedroom en suite with dressing area, two guest bedrooms en suite. Small bedroom next to the kitchen. Covered and open terraces with direct access to the gardens and pool area. Lower floor, garden level: Guest bedroom en suite with salon, entertainment area, home cinema, bodega, garage. Outside dining and kitchen with BBQ area. Mature gardens with private pool. Amenities, shops and beach 15 minutes drive. G...