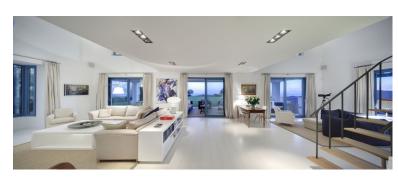

## VILLA IN BENAHAVÍS

A luxurious villa on a double plot with panoramic views to the Mediterranean and the mountains. South west facing. Fully private, quiet and peaceful. Gated and 24 hrs security. Offering a nice combination of styles, modern Nordic inside and Andalucian style outside. Drive way leading to the property, entrance with patio. Main floor: Living area with high ceilings and fire place, separate dining and open plan fully fitted kitchen. Mezzanine for office or television area. Master bedroom en suite with dressing area, two guest bedrooms en suite. Small bedroom next to the kitchen. Covered and open terraces with direct access to the gardens and pool area. Lower floor, garden level: Guest bedroom en suite with salon, entertainment area, home cinema, bodega, garage. Outside dining and kitchen with BBQ area. Mature gardens with private pool. Amenities, shops and beach 15 minutes drive. G...