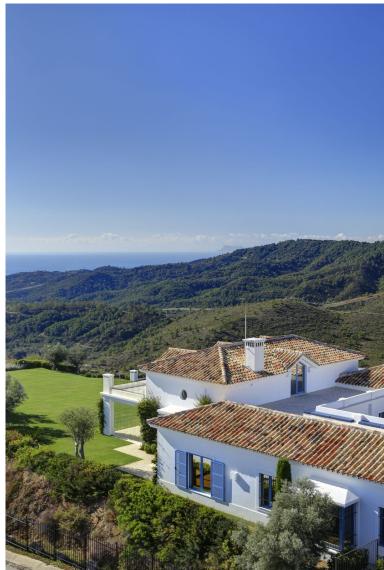

## VILLA IN BENAHAVÍS

A luxurious villa on a double plot with panoramic views to the Mediterranean and the mountains. South west facing. Fully private, quiet and peaceful. Gated and 24 hrs security. Offering a nice combination of styles, modern Nordic inside and Andalucian style outside. Drive way leading to the property, entrance with patio. Main floor: Living area with high ceilings and fire place, separate dining and open plan fully fitted kitchen. Mezzanine for office or television area. Master bedroom en suite with dressing area, two guest bedrooms en suite. Small bedroom next to the kitchen. Covered and open terraces with direct access to the gardens and pool area. Lower floor, garden level: Guest bedroom en suite with salon, entertainment area, home cinema, bodega, garage. Outside dining and kitchen with BBQ area. Mature gardens with private pool. Amenities, shops and beach 15 minutes drive. G...