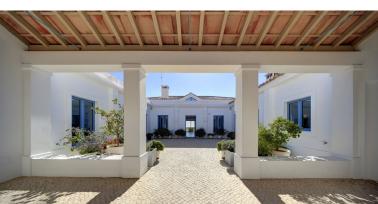

## VILLA IN BENAHAVÍS

A luxurious villa on a double plot with panoramic views to the Mediterranean and the mountains. South west facing. Fully private, quiet and peaceful. Gated and 24 hrs security. Offering a nice combination of styles, modern Nordic inside and Andalucian style outside. Drive way leading to the property, entrance with patio. Main floor: Living area with high ceilings and fire place, separate dining and open plan fully fitted kitchen. Mezzanine for office or television area. Master bedroom en suite with dressing area, two guest bedrooms en suite. Small bedroom next to the kitchen. Covered and open terraces with direct access to the gardens and pool area. Lower floor, garden level: Guest bedroom en suite with salon, entertainment area, home cinema, bodega, garage. Outside dining and kitchen with BBQ area. Mature gardens with private pool. Amenities, shops and beach 15 minutes drive. G...