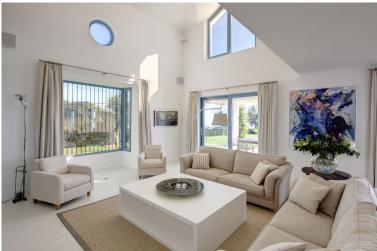

## VILLA IN BENAHAVÍS

A luxurious villa on a double plot with panoramic views to the Mediterranean and the mountains. South west facing. Fully private, quiet and peaceful. Gated and 24 hrs security. Offering a nice combination of styles, modern Nordic inside and Andalucian style outside. Drive way leading to the property, entrance with patio. Main floor: Living area with high ceilings and fire place, separate dining and open plan fully fitted kitchen. Mezzanine for office or television area. Master bedroom en suite with dressing area, two guest bedrooms en suite. Small bedroom next to the kitchen. Covered and open terraces with direct access to the gardens and pool area. Lower floor, garden level: Guest bedroom en suite with salon, entertainment area, home cinema, bodega, garage. Outside dining and kitchen with BBQ area. Mature gardens with private pool. Amenities, shops and beach 15 minutes drive. G...