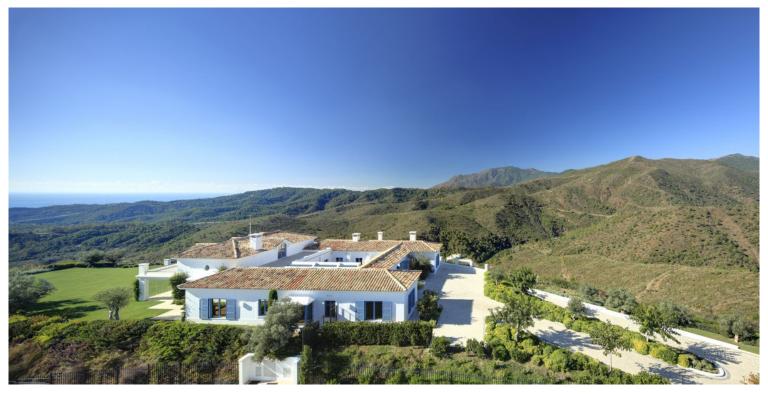

## VILLA IN BENAHAVÍS

A luxurious villa on a double plot with panoramic views to the Mediterranean and the mountains. South west facing. Fully private, quiet and peaceful. Gated and 24 hrs security. Offering a nice combination of styles, modern Nordic inside and Andalucian style outside. Drive way leading to the property, entrance with patio. Main floor: Living area with high ceilings and fire place, separate dining and open plan fully fitted kitchen. Mezzanine for office or television area. Master bedroom en suite with dressing area, two guest bedrooms en suite. Small bedroom next to the kitchen. Covered and open terraces with direct access to the gardens and pool area. Lower floor, garden level: Guest bedroom en suite with salon, entertainment area, home cinema, bodega, garage. Outside dining and kitchen with BBQ area. Mature gardens with private pool. Amenities, shops and beach 15 minutes drive. G...