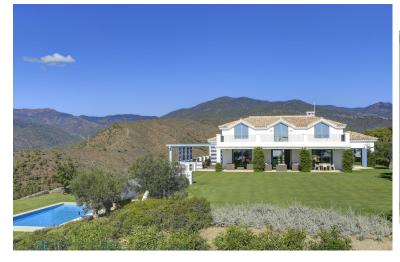

## VILLA IN BENAHAVÍS

A luxurious villa on a double plot with panoramic views to the Mediterranean and the mountains. South west facing. Fully private, quiet and peaceful. Gated and 24 hrs security. Offering a nice combination of styles, modern Nordic inside and Andalucian style outside. Drive way leading to the property, entrance with patio. Main floor: Living area with high ceilings and fire place, separate dining and open plan fully fitted kitchen. Mezzanine for office or television area. Master bedroom en suite with dressing area, two guest bedrooms en suite. Small bedroom next to the kitchen. Covered and open terraces with direct access to the gardens and pool area. Lower floor, garden level: Guest bedroom en suite with salon, entertainment area, home cinema, bodega, garage. Outside dining and kitchen with BBQ area. Mature gardens with private pool. Amenities, shops and beach 15 minutes drive. G...