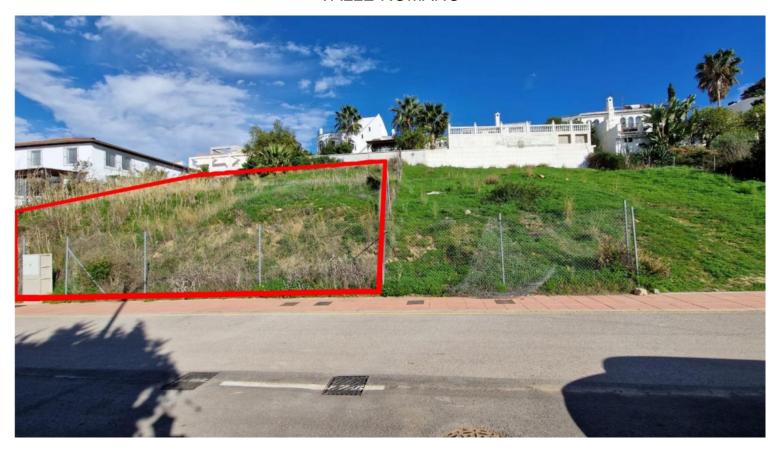

## **VALLE ROMANO**

bedrooms bathrooms plot m<sup>2</sup> <--- 502

## LAND IN VALLE ROMANO

Nestled in the sought-after area of Valle Romano, this plot offers a unique opportunity to construct a dream home in one of Estepona's most promising locales. Spanning 502 square metres, this mountainside plot is ideally situated just west of Estepona town centre, providing a perfect blend of tranquillity and accessibility. Building allowance 118m2 + basement. This south to west facing plot boasts breathtaking views of the surrounding mountains and countryside, ensuring a picturesque setting for any future development. Its proximity to the sea and beach further enhances its appeal, offering the best of coastal living. Additionally, the plot is conveniently located near the renowned Valle Romano and Azata Golf Courses, making it an ideal choice for golf enthusiasts. The plot's location is complemented by its accessibility to a wide array of amenities. With schools, shops, and...