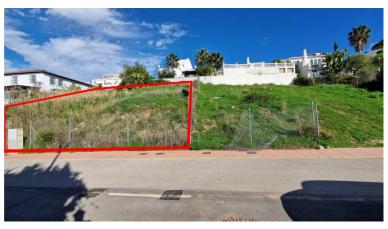

## **VALLE ROMANO**

bedrooms bathrooms plot m<sup>2</sup> <--- 502

## LAND IN VALLE ROMANO

Nestled in the sought-after area of Valle Romano, this plot offers a unique opportunity to construct a dream home in one of Estepona's most promising locales. Spanning 502 square metres, this mountainside plot is ideally situated just west of Estepona town centre, providing a perfect blend of tranquillity and accessibility. Building allowance 118m2 + basement. This south to west facing plot boasts breathtaking views of the surrounding mountains and countryside, ensuring a picturesque setting for any future development. Its proximity to the sea and beach further enhances its appeal, offering the best of coastal living. Additionally, the plot is conveniently located near the renowned Valle Romano and Azata Golf Courses, making it an ideal choice for golf enthusiasts. The plot's location is complemented by its accessibility to a wide array of amenities. With schools, shops, and...