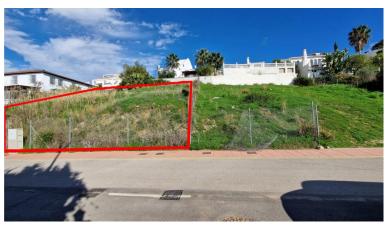

## LAND IN VALLE ROMANO

Nestled in the sought-after area of Valle Romano, this plot offers a unique opportunity to construct a dream home in one of Estepona's most promising locales. Spanning 502 square metres, this mountainside plot is ideally situated just west of Estepona town centre, providing a perfect blend of tranquillity and accessibility. Building allowance 118m2 + basement. This south to west facing plot boasts breathtaking views of the surrounding mountains and countryside, ensuring a picturesque setting for any future development. Its proximity to the sea and beach further enhances its appeal, offering the best of coastal living. Additionally, the plot is conveniently located near the renowned Valle Romano and Azata Golf Courses, making it an ideal choice for golf enthusiasts. The plot's location is complemented by its accessibility to a wide array of amenities. With schools, shops, and...