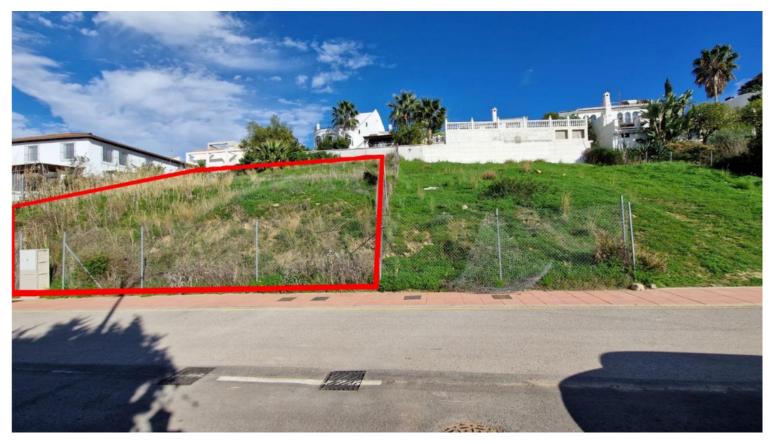

## LAND IN VALLE ROMANO

Nestled in the sought-after area of Valle Romano, this plot offers a unique opportunity to construct a dream home in one of Estepona's most promising locales. Spanning 502 square metres, this mountainside plot is ideally situated just west of Estepona town centre, providing a perfect blend of tranquillity and accessibility. Building allowance 118m2 + basement. This south to west facing plot boasts breathtaking views of the surrounding mountains and countryside, ensuring a picturesque setting for any future development. Its proximity to the sea and beach further enhances its appeal, offering the best of coastal living. Additionally, the plot is conveniently located near the renowned Valle Romano and Azata Golf Courses, making it an ideal choice for golf enthusiasts. The plot's location is complemented by its accessibility to a wide array of amenities. With schools, shops, and...