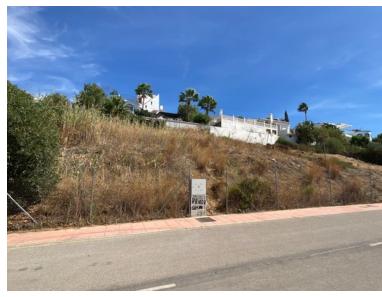

## LAND IN VALLE ROMANO

Spanning 502 square metres, this plot is located in Valle Romano Golf area and ideally situated to take advantage of the south to west orientation, offering ample sunlight throughout the day. The plot provides a generous building allowance of 118 square metres, plus the potential for a basement, offering ample space for a comfortable and well-designed residence. The orientation and size of the plot allow for creative architectural possibilities, ensuring that any future dwelling can maximise both natural light and the stunning views of the surrounding landscape. In addition to its excellent location and building potential, the plot benefits from being in a rapidly developing area, which promises future growth and increased value. The plot is nestled in the burgeoning and sought-after area of Valle Romano, just 10 minutes west of Estepona town centre, known for its charming streets, I...