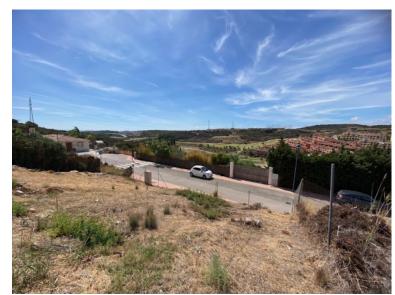

## LAND IN VALLE ROMANO

Spanning 502 square metres, this plot is located in Valle Romano Golf area and ideally situated to take advantage of the south to west orientation, offering ample sunlight throughout the day. The plot provides a generous building allowance of 118 square metres, plus the potential for a basement, offering ample space for a comfortable and well-designed residence. The orientation and size of the plot allow for creative architectural possibilities, ensuring that any future dwelling can maximise both natural light and the stunning views of the surrounding landscape. In addition to its excellent location and building potential, the plot benefits from being in a rapidly developing area, which promises future growth and increased value. The plot is nestled in the burgeoning and sought-after area of Valle Romano, just 10 minutes west of Estepona town centre, known for its charming streets, I...