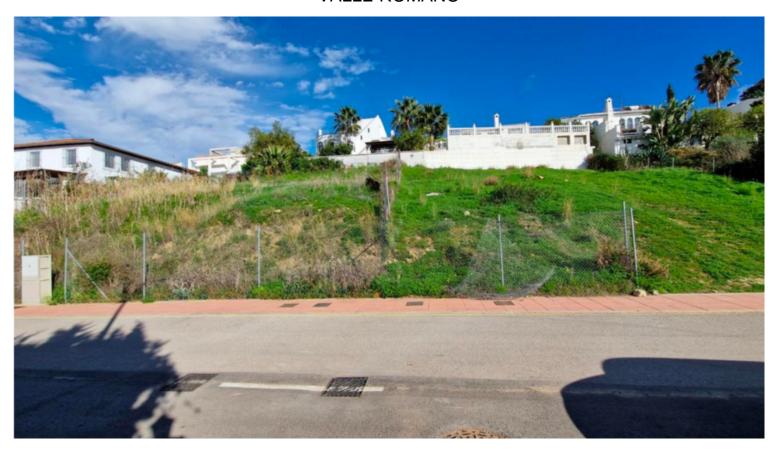

## LAND IN VALLE ROMANO

Spanning 502 square metres, this plot is located in Valle Romano Golf area and ideally situated to take advantage of the south to west orientation, offering ample sunlight throughout the day. The plot provides a generous building allowance of 118 square metres, plus the potential for a basement, offering ample space for a comfortable and well-designed residence. The orientation and size of the plot allow for creative architectural possibilities, ensuring that any future dwelling can maximise both natural light and the stunning views of the surrounding landscape. In addition to its excellent location and building potential, the plot benefits from being in a rapidly developing area, which promises future growth and increased value. The plot is nestled in the burgeoning and sought-after area of Valle Romano, just 10 minutes west of Estepona town centre, known for its charming streets, I...