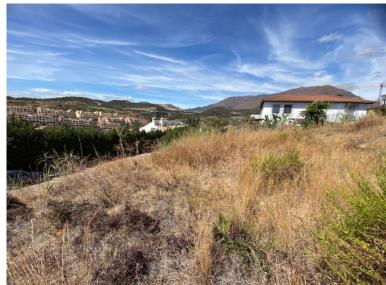

## LAND IN VALLE ROMANO

Spanning 502 square metres, this plot is located in Valle Romano Golf area and ideally situated to take advantage of the south to west orientation, offering ample sunlight throughout the day. The plot provides a generous building allowance of 118 square metres, plus the potential for a basement, offering ample space for a comfortable and well-designed residence. The orientation and size of the plot allow for creative architectural possibilities, ensuring that any future dwelling can maximise both natural light and the stunning views of the surrounding landscape. In addition to its excellent location and building potential, the plot benefits from being in a rapidly developing area, which promises future growth and increased value. The plot is nestled in the burgeoning and sought-after area of Valle Romano, just 10 minutes west of Estepona town centre, known for its charming streets, I...