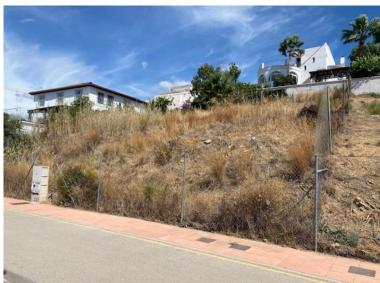

## LAND IN VALLE ROMANO

Spanning 502 square metres, this plot is located in Valle Romano Golf area and ideally situated to take advantage of the south to west orientation, offering ample sunlight throughout the day. The plot provides a generous building allowance of 118 square metres, plus the potential for a basement, offering ample space for a comfortable and well-designed residence. The orientation and size of the plot allow for creative architectural possibilities, ensuring that any future dwelling can maximise both natural light and the stunning views of the surrounding landscape. In addition to its excellent location and building potential, the plot benefits from being in a rapidly developing area, which promises future growth and increased value. The plot is nestled in the burgeoning and sought-after area of Valle Romano, just 10 minutes west of Estepona town centre, known for its charming streets, I...