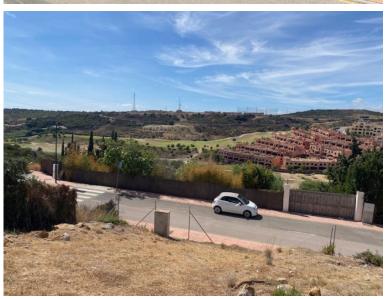

## LAND IN VALLE ROMANO

Spanning 502 square metres, this plot is located in Valle Romano Golf area and ideally situated to take advantage of the south to west orientation, offering ample sunlight throughout the day. The plot provides a generous building allowance of 118 square metres, plus the potential for a basement, offering ample space for a comfortable and well-designed residence. The orientation and size of the plot allow for creative architectural possibilities, ensuring that any future dwelling can maximise both natural light and the stunning views of the surrounding landscape. In addition to its excellent location and building potential, the plot benefits from being in a rapidly developing area, which promises future growth and increased value. The plot is nestled in the burgeoning and sought-after area of Valle Romano, just 10 minutes west of Estepona town centre, known for its charming streets, I...