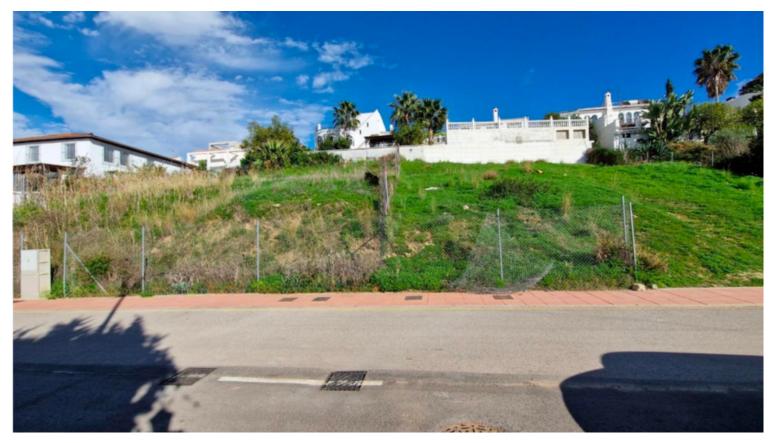

## LAND IN VALLE ROMANO

Spanning 502 square metres, this plot is located in Valle Romano Golf area and ideally situated to take advantage of the south to west orientation, offering ample sunlight throughout the day. The plot provides a generous building allowance of 118 square metres, plus the potential for a basement, offering ample space for a comfortable and well-designed residence. The orientation and size of the plot allow for creative architectural possibilities, ensuring that any future dwelling can maximise both natural light and the stunning views of the surrounding landscape. In addition to its excellent location and building potential, the plot benefits from being in a rapidly developing area, which promises future growth and increased value. The plot is nestled in the burgeoning and sought-after area of Valle Romano, just 10 minutes west of Estepona town centre, known for its charming streets, l...