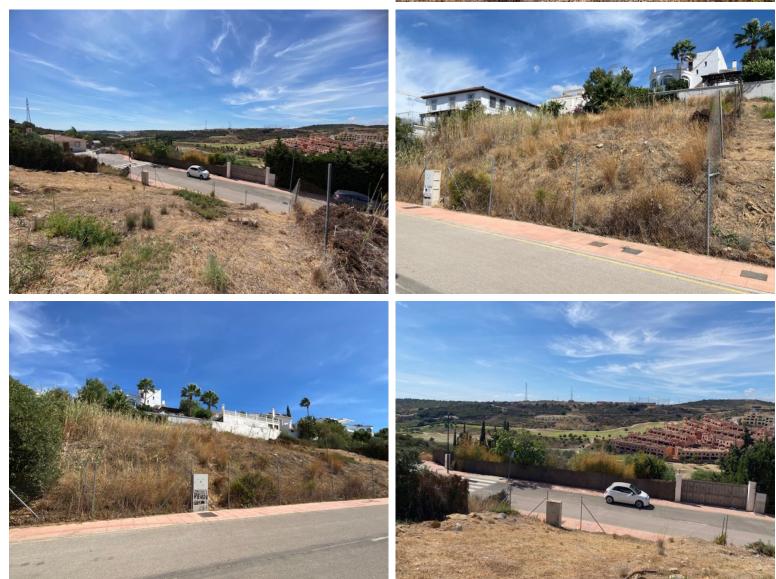

## LAND IN VALLE ROMANO

Spanning 502 square metres, this plot is located in Valle Romano Golf area and ideally situated to take advantage of the south to west orientation, offering ample sunlight throughout the day. The plot provides a generous building allowance of 118 square metres, plus the potential for a basement, offering ample space for a comfortable and well-designed residence. The orientation and size of the plot allow for creative architectural possibilities, ensuring that any future dwelling can maximise both natural light and the stunning views of the surrounding landscape. In addition to its excellent location and building potential, the plot benefits from being in a rapidly developing area, which promises future growth and increased value. The plot is nestled in the burgeoning and sought-after area of Valle Romano, just 10 minutes west of Estepona town centre, known for its charming streets, l...