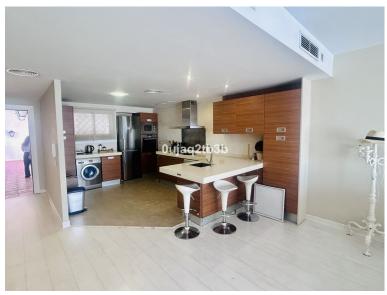

## APARTMENT IN PUERTO BANÚS

Apartment in the prestigious Puerto Banús marina, offering stunning views of the city and the harbor, where some of the world's most exclusive yachts are moored. This property is located in a building with access to a restricted area of the port and features an elevator. The apartment comprises a bright living room that opens onto an east-facing terrace, providing views of the Avenida Playas de Duque and the marina. Additionally, it features an elegant dining room, also with access to the terrace. The kitchen is fully equipped with high-end appliances, ensuring an exceptional culinary experience. It includes a master bedroom with an en-suite bathroom, two additional bedrooms, and a full bathroom. The building offers an elevator and underground parking. The property is equipped with air conditioning, built-in wardrobes, and double-glazed windows. A spacious apartment that combine...