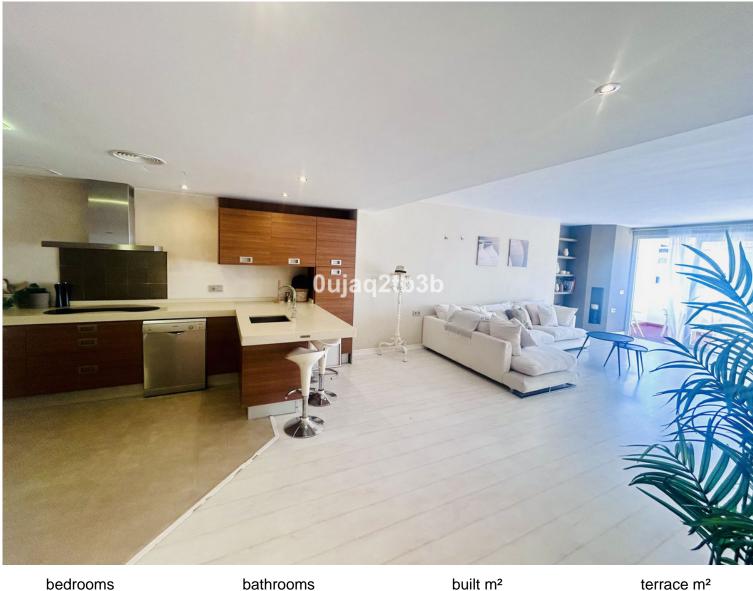

## PUERTO BANÚS

3

bathrooms 2

built m² 127 terrace m<sup>2</sup> 15

## APARTMENT IN PUERTO BANÚS

Apartment in the prestigious Puerto Banús marina, offering stunning views of the city and the harbor, where some of the world's most exclusive yachts are moored. This property is located in a building with access to a restricted area of the port and features an elevator. The apartment comprises a bright living room that opens onto an east-facing terrace, providing views of the Avenida Playas de Duque and the marina. Additionally, it features an elegant dining room, also with access to the terrace. The kitchen is fully equipped with high-end appliances, ensuring an exceptional culinary experience. It includes a master bedroom with an en-suite bathroom, two additional bedrooms, and a full bathroom. The building offers an elevator and underground parking. The property is equipped with air conditioning, built-in wardrobes, and double-glazed windows. A spacious apartment that combine...