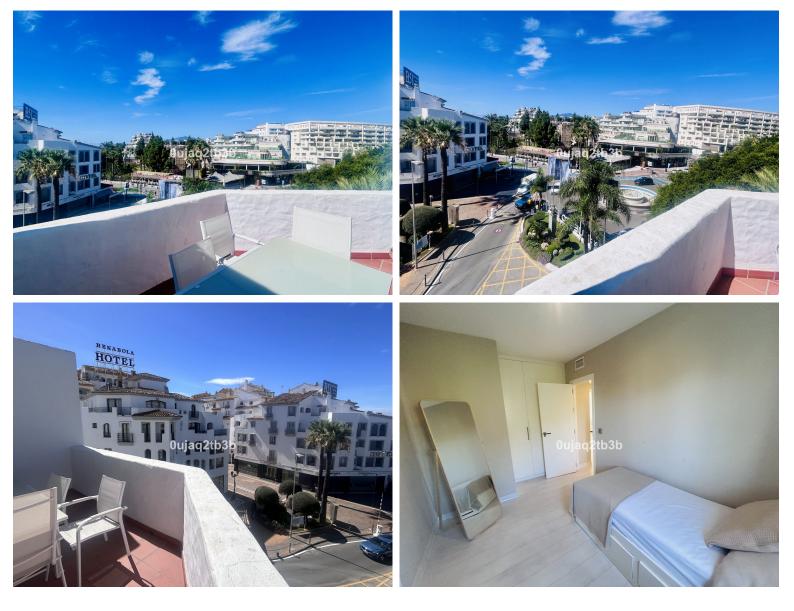

## APARTMENT IN PUERTO BANÚS

Apartment in the prestigious Puerto Banús marina, offering stunning views of the city and the harbor, where some of the world's most exclusive yachts are moored. This property is located in a building with access to a restricted area of the port and features an elevator. The apartment comprises a bright living room that opens onto an east-facing terrace, providing views of the Avenida Playas de Duque and the marina. Additionally, it features an elegant dining room, also with access to the terrace. The kitchen is fully equipped with high-end appliances, ensuring an exceptional culinary experience. It includes a master bedroom with an en-suite bathroom, two additional bedrooms, and a full bathroom. The building offers an elevator and underground parking. The property is equipped with air conditioning, built-in wardrobes, and double-glazed windows. A spacious apartment that combine...