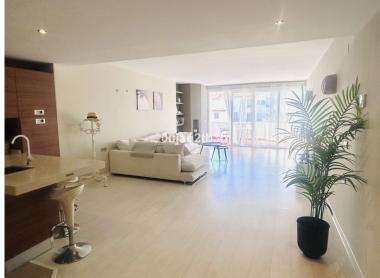

## APARTMENT IN PUERTO BANÚS

Apartment in the prestigious Puerto Banús marina, offering stunning views of the city and the harbor, where some of the world's most exclusive yachts are moored. This property is located in a building with access to a restricted area of the port and features an elevator. The apartment comprises a bright living room that opens onto an east-facing terrace, providing views of the Avenida Playas de Duque and the marina. Additionally, it features an elegant dining room, also with access to the terrace. The kitchen is fully equipped with high-end appliances, ensuring an exceptional culinary experience. It includes a master bedroom with an en-suite bathroom, two additional bedrooms, and a full bathroom. The building offers an elevator and underground parking. The property is equipped with air conditioning, built-in wardrobes, and double-glazed windows. A spacious apartment that combine...