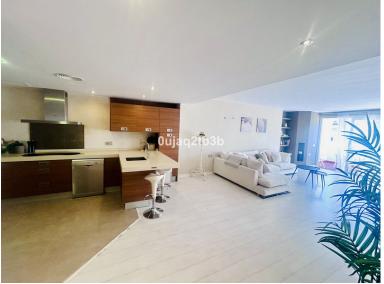

## APARTMENT IN PUERTO BANÚS

Apartment in the prestigious Puerto Banús marina, offering stunning views of the city and the harbor, where some of the world's most exclusive yachts are moored. This property is located in a building with access to a restricted area of the port and features an elevator. The apartment comprises a bright living room that opens onto an east-facing terrace, providing views of the Avenida Playas de Duque and the marina. Additionally, it features an elegant dining room, also with access to the terrace. The kitchen is fully equipped with high-end appliances, ensuring an exceptional culinary experience. It includes a master bedroom with an en-suite bathroom, two additional bedrooms, and a full bathroom. The building offers an elevator and underground parking. The property is equipped with air conditioning, built-in wardrobes, and double-glazed windows. A spacious apartment that combine...