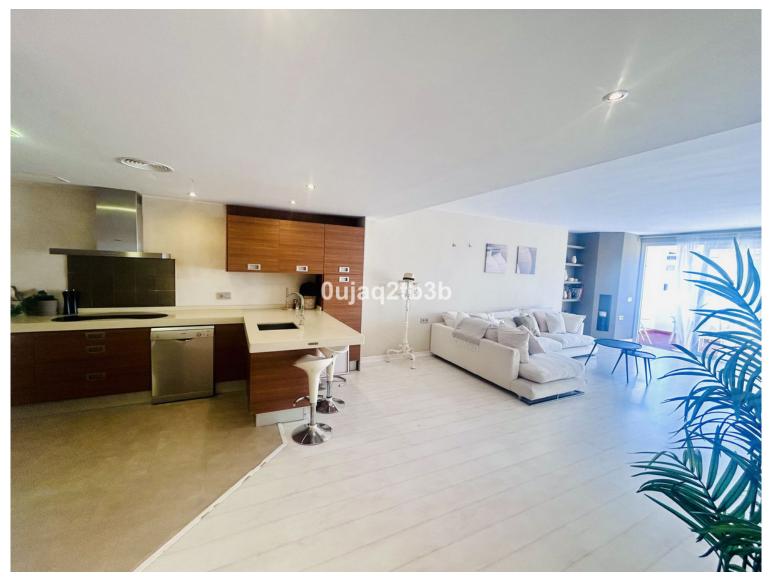

## APARTMENT IN PUERTO BANÚS

Apartment in the prestigious Puerto Banús marina, offering stunning views of the city and the harbor, where some of the world's most exclusive yachts are moored. This property is located in a building with access to a restricted area of the port and features an elevator. The apartment comprises a bright living room that opens onto an east-facing terrace, providing views of the Avenida Playas de Duque and the marina. Additionally, it features an elegant dining room, also with access to the terrace. The kitchen is fully equipped with high-end appliances, ensuring an exceptional culinary experience. It includes a master bedroom with an en-suite bathroom, two additional bedrooms, and a full bathroom. The building offers an elevator and underground parking. The property is equipped with air conditioning, built-in wardrobes, and double-glazed windows. A spacious apartment that combine...