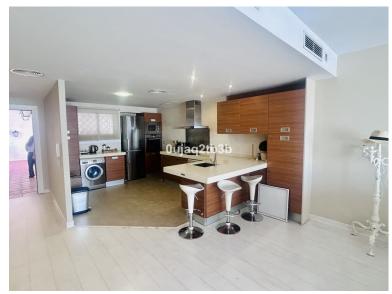

## APARTMENT IN PUERTO BANÚS

Apartment in the prestigious Puerto Banús marina, offering stunning views of the city and the harbor, where some of the world's most exclusive yachts are moored. This property is located in a building with access to a restricted area of the port and features an elevator. The apartment comprises a bright living room that opens onto an east-facing terrace, providing views of the Avenida Playas de Duque and the marina. Additionally, it features an elegant dining room, also with access to the terrace. The kitchen is fully equipped with high-end appliances, ensuring an exceptional culinary experience. It includes a master bedroom with an en-suite bathroom, two additional bedrooms, and a full bathroom. The building offers an elevator and underground parking. The property is equipped with air conditioning, built-in wardrobes, and double-glazed windows. A spacious apartment that combine...