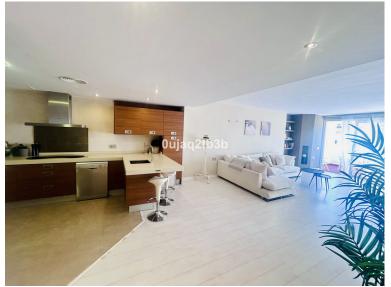

## APARTMENT IN PUERTO BANÚS

Apartment in the prestigious Puerto Banús marina, offering stunning views of the city and the harbor, where some of the world's most exclusive yachts are moored. This property is located in a building with access to a restricted area of the port and features an elevator. The apartment comprises a bright living room that opens onto an east-facing terrace, providing views of the Avenida Playas de Duque and the marina. Additionally, it features an elegant dining room, also with access to the terrace. The kitchen is fully equipped with high-end appliances, ensuring an exceptional culinary experience. It includes a master bedroom with an en-suite bathroom, two additional bedrooms, and a full bathroom. The building offers an elevator and underground parking. The property is equipped with air conditioning, built-in wardrobes, and double-glazed windows. A spacious apartment that combine...