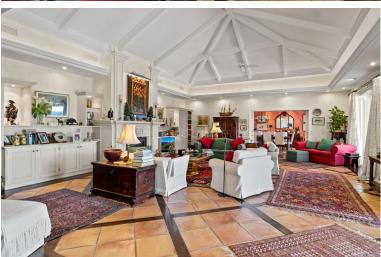

## VILLA IN BENAHAVÍS

Luxurious yet traditional quality villa, nicely located within an exclusive gated community. South to west facing with sea- mountain- and golf views. Quiet and private. Close to the golf club house and approximately 15 minutes to the beach and all amenities. Driveway down to the house. Entrance hallway, spacious living area with high ceilings and fire place, formal dining room with fireplace, fully fitted kitchen with breakfast corner, storage, laundry area. Direct access to the covered and open terraces. Three large guest bedrooms en suite. Guest toilet. First floor: Master bedroom en suite with separate dressing area and terraces. Lower floor: Wine cellar, space possible to do an entertainment area, cinema, or extra bedroom. Garage for 3 cars. Steps from the main floor down to the mature gardens and private pool area. A real family home!