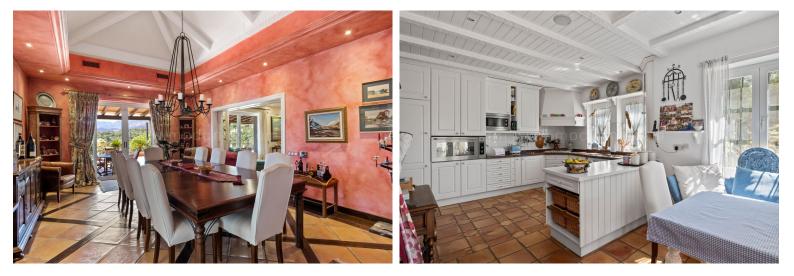

## VILLA IN BENAHAVÍS

Luxurious yet traditional quality villa, nicely located within an exclusive gated community. South to west facing with sea- mountain- and golf views. Quiet and private. Close to the golf club house and approximately 15 minutes to the beach and all amenities. Driveway down to the house. Entrance hallway, spacious living area with high ceilings and fire place, formal dining room with fireplace, fully fitted kitchen with breakfast corner, storage, laundry area. Direct access to the covered and open terraces. Three large guest bedrooms en suite. Guest toilet. First floor: Master bedroom en suite with separate dressing area and terraces. Lower floor: Wine cellar, space possible to do an entertainment area, cinema, or extra bedroom. Garage for 3 cars. Steps from the main floor down to the mature gardens and private pool area. A real family home!