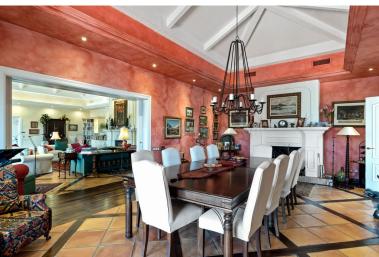

## VILLA IN BENAHAVÍS

Luxurious yet traditional quality villa, nicely located within an exclusive gated community. South to west facing with sea- mountain- and golf views. Quiet and private. Close to the golf club house and approximately 15 minutes to the beach and all amenities. Driveway down to the house. Entrance hallway, spacious living area with high ceilings and fire place, formal dining room with fireplace, fully fitted kitchen with breakfast corner, storage, laundry area. Direct access to the covered and open terraces. Three large guest bedrooms en suite. Guest toilet. First floor: Master bedroom en suite with separate dressing area and terraces. Lower floor: Wine cellar, space possible to do an entertainment area, cinema, or extra bedroom. Garage for 3 cars. Steps from the main floor down to the mature gardens and private pool area. A real family home!