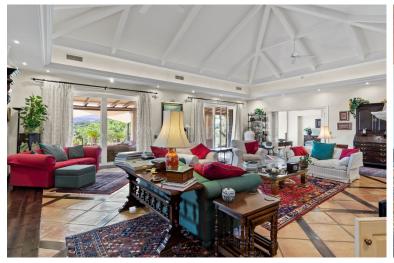

## VILLA IN BENAHAVÍS

Luxurious yet traditional quality villa, nicely located within an exclusive gated community. South to west facing with sea- mountain- and golf views. Quiet and private. Close to the golf club house and approximately 15 minutes to the beach and all amenities. Driveway down to the house. Entrance hallway, spacious living area with high ceilings and fire place, formal dining room with fireplace, fully fitted kitchen with breakfast corner, storage, laundry area. Direct access to the covered and open terraces. Three large guest bedrooms en suite. Guest toilet. First floor: Master bedroom en suite with separate dressing area and terraces. Lower floor: Wine cellar, space possible to do an entertainment area, cinema, or extra bedroom. Garage for 3 cars. Steps from the main floor down to the mature gardens and private pool area. A real family home!