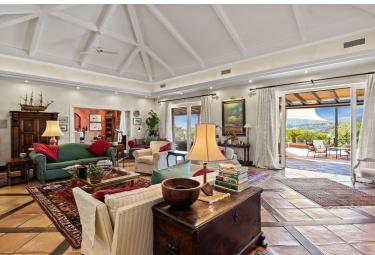

## VILLA IN BENAHAVÍS

Luxurious yet traditional quality villa, nicely located within an exclusive gated community. South to west facing with sea- mountain- and golf views. Quiet and private. Close to the golf club house and approximately 15 minutes to the beach and all amenities. Driveway down to the house. Entrance hallway, spacious living area with high ceilings and fire place, formal dining room with fireplace, fully fitted kitchen with breakfast corner, storage, laundry area. Direct access to the covered and open terraces. Three large guest bedrooms en suite. Guest toilet. First floor: Master bedroom en suite with separate dressing area and terraces. Lower floor: Wine cellar, space possible to do an entertainment area, cinema, or extra bedroom. Garage for 3 cars. Steps from the main floor down to the mature gardens and private pool area. A real family home!