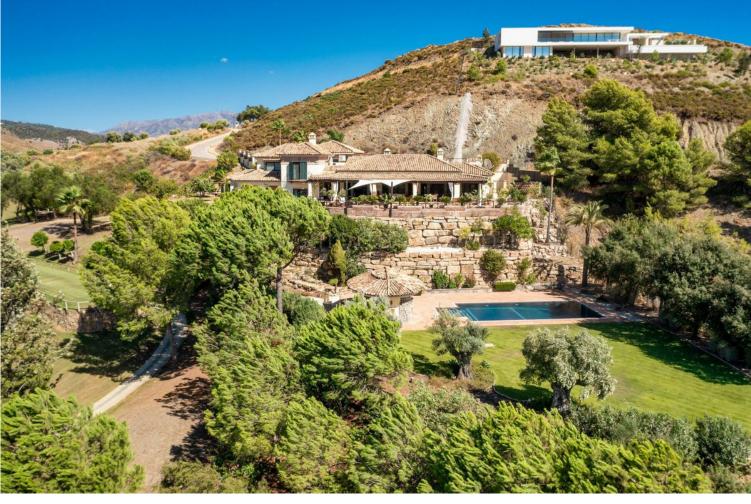

## BENAHAVÍS

bedroomsbathroomsbuilt m²terrace m²plot m²446581364,146

## VILLA IN BENAHAVÍS

Luxurious yet traditional quality villa, nicely located within an exclusive gated community. South to west facing with sea- mountain- and golf views. Quiet and private. Close to the golf club house and approximately 15 minutes to the beach and all amenities. Driveway down to the house. Entrance hallway, spacious living area with high ceilings and fire place, formal dining room with fireplace, fully fitted kitchen with breakfast corner, storage, laundry area. Direct access to the covered and open terraces. Three large guest bedrooms en suite. Guest toilet. First floor: Master bedroom en suite with separate dressing area and terraces. Lower floor: Wine cellar, space possible to do an entertainment area, cinema, or extra bedroom. Garage for 3 cars. Steps from the main floor down to the mature gardens and private pool area. A real family home!