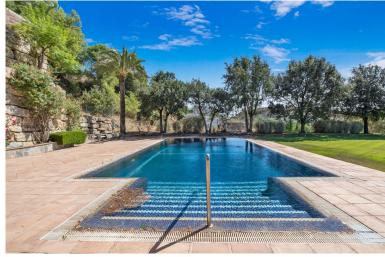

## VILLA IN BENAHAVÍS

Luxurious yet traditional quality villa, nicely located within an exclusive gated community. South to west facing with sea- mountain- and golf views. Quiet and private. Close to the golf club house and approximately 15 minutes to the beach and all amenities. Driveway down to the house. Entrance hallway, spacious living area with high ceilings and fire place, formal dining room with fireplace, fully fitted kitchen with breakfast corner, storage, laundry area. Direct access to the covered and open terraces. Three large guest bedrooms en suite. Guest toilet. First floor: Master bedroom en suite with separate dressing area and terraces. Lower floor: Wine cellar, space possible to do an entertainment area, cinema, or extra bedroom. Garage for 3 cars. Steps from the main floor down to the mature gardens and private pool area. A real family home!