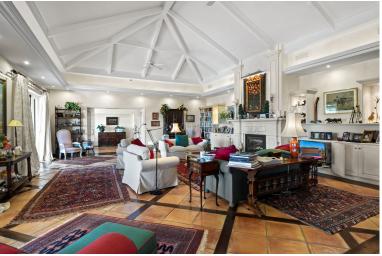

## VILLA IN BENAHAVÍS

Luxurious yet traditional quality villa, nicely located within an exclusive gated community. South to west facing with sea- mountain- and golf views. Quiet and private. Close to the golf club house and approximately 15 minutes to the beach and all amenities. Driveway down to the house. Entrance hallway, spacious living area with high ceilings and fire place, formal dining room with fireplace, fully fitted kitchen with breakfast corner, storage, laundry area. Direct access to the covered and open terraces. Three large guest bedrooms en suite. Guest toilet. First floor: Master bedroom en suite with separate dressing area and terraces. Lower floor: Wine cellar, space possible to do an entertainment area, cinema, or extra bedroom. Garage for 3 cars. Steps from the main floor down to the mature gardens and private pool area. A real family home!