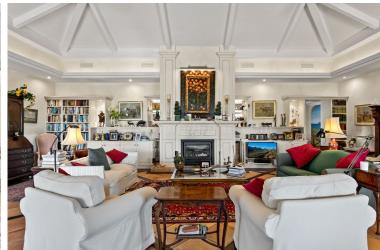

## VILLA IN BENAHAVÍS

Luxurious yet traditional quality villa, nicely located within an exclusive gated community. South to west facing with sea- mountain- and golf views. Quiet and private. Close to the golf club house and approximately 15 minutes to the beach and all amenities. Driveway down to the house. Entrance hallway, spacious living area with high ceilings and fire place, formal dining room with fireplace, fully fitted kitchen with breakfast corner, storage, laundry area. Direct access to the covered and open terraces. Three large guest bedrooms en suite. Guest toilet. First floor: Master bedroom en suite with separate dressing area and terraces. Lower floor: Wine cellar, space possible to do an entertainment area, cinema, or extra bedroom. Garage for 3 cars. Steps from the main floor down to the mature gardens and private pool area. A real family home!