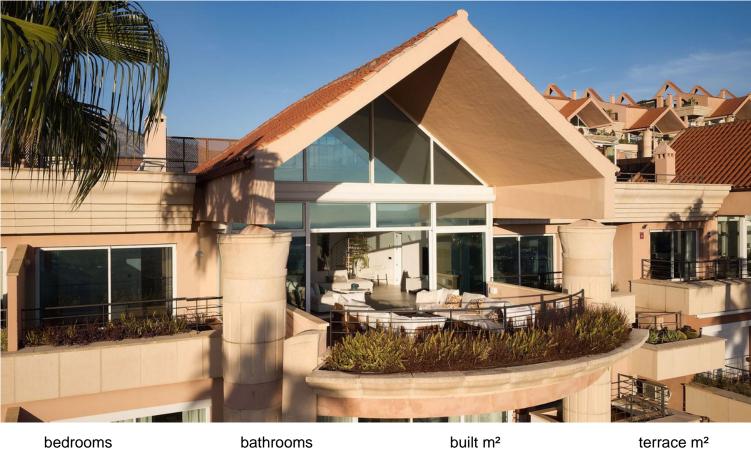

## PENTHOUSE IN NUEVA ANDALUCÍA

Experience Unmatched Luxury in Magna Marbella's Most Private Block in this two-story penthouse located in the prestigious Magna Marbella community. Featuring 3 spacious bedrooms and 2 modern bathrooms, this elegant home offers unparalleled 360-degree panoramic views of the Mediterranean Sea, La Concha Mountain, and Nueva Andalucía's renowned golf courses. Bathed in sunlight all day due to its desirable west-facing orientation, it's the perfect blend of comfort and style. Step outside to your private pool, providing an idyllic retreat for relaxation or hosting guests. The property also comes with 24-hour security, 2 underground private parking spaces, and additional storage for your convenience. Just a 5-minute drive from Puerto Banús and 10 minutes from San Pedro de Alcántara, this prime location ensures you're never far from the action.