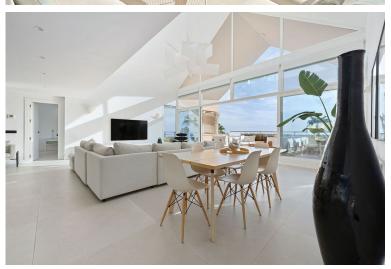

## PENTHOUSE IN NUEVA ANDALUCÍA

Experience Unmatched Luxury in Magna Marbella's Most Private Block in this two-story penthouse located in the prestigious Magna Marbella community. Featuring 3 spacious bedrooms and 2 modern bathrooms, this elegant home offers unparalleled 360-degree panoramic views of the Mediterranean Sea, La Concha Mountain, and Nueva Andalucía's renowned golf courses. Bathed in sunlight all day due to its desirable west-facing orientation, it's the perfect blend of comfort and style. Step outside to your private pool, providing an idyllic retreat for relaxation or hosting guests. The property also comes with 24-hour security, 2 underground private parking spaces, and additional storage for your convenience. Just a 5-minute drive from Puerto Banús and 10 minutes from San Pedro de Alcántara, this prime location ensures you're never far from the action.