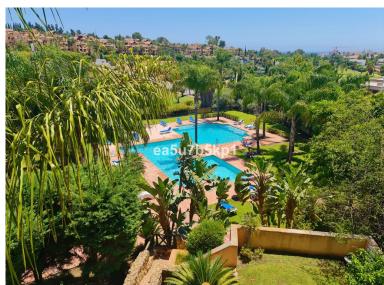

## PENTHOUSE IN NEW GOLDEN MILE

BRIGHT ONE LEVEL PENTHOUSE WITH STUNNING VIEWS Fabulous penthouse on one level, with golf and sea views located in Atalaya, in the exclusive gated community of EI Real del Campanario which is within walking distance to amenities, including a luxury Spa resort. The community is gated and offers to his residents 2 amazing swimming pools surrounded by tropical gardens. SPACIOUS HOME The penthouse is presented in perfect condition and featuring an outstanding al fresco terrace with views of the golf course and the Mediterranean Sea. This wonderful property is spacious to say the least and comprises of a grand bright living room, dining area, a fully fitted kitchen, a guest bedroom, a family bathroom and a spacious master bedroom with en-suite. An underground parking space and a storeroom is also included. This is a must see! EXCLUSIVE RESIDENTIAL AREA Located in the exclusive EL Campanar...