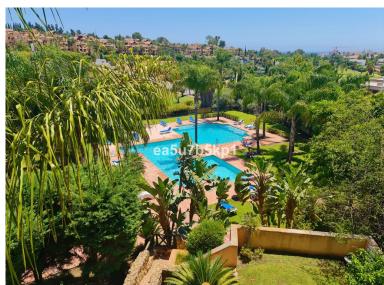

## PENTHOUSE IN NEW GOLDEN MILE

BRIGHT ONE LEVEL PENTHOUSE WITH STUNNING VIEWS Fabulous penthouse on one level, with golf and sea views located in Atalaya, in the exclusive gated community of El Real del Campanario which is within walking distance to amenities, including a luxury Spa resort. The community is gated and offers to his residents 2 amazing swimming pools surrounded by tropical gardens. SPACIOUS HOME The penthouse is presented in perfect condition and featuring an outstanding al fresco terrace with views of the golf course and the Mediterranean Sea. This wonderful property is spacious to say the least and comprises of a grand bright living room, dining area, a fully fitted kitchen, a guest bedroom, a family bathroom and a spacious master bedroom with en-suite. An underground parking space and a storeroom is also included. This is a must see! EXCLUSIVE RESIDENTIAL AREA Located in the exclusive EL Campanar...