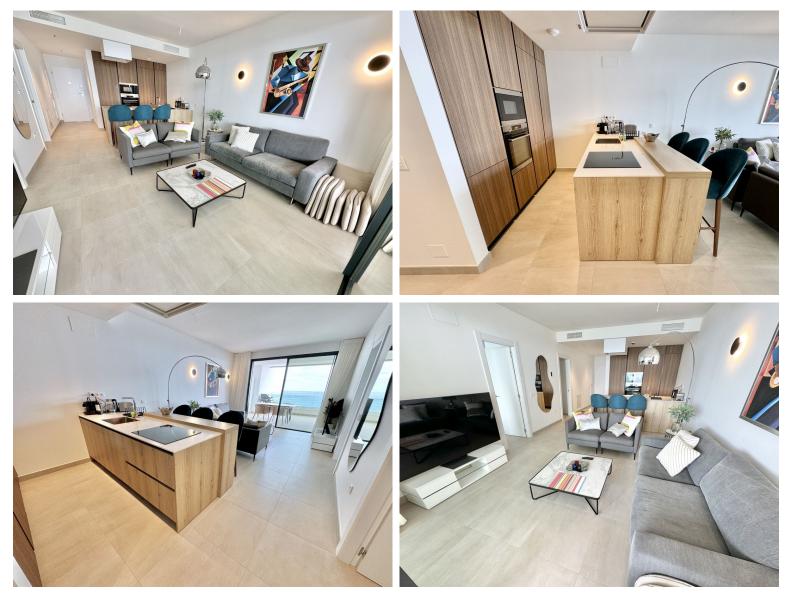

## APARTMENT IN BENALMADENA COSTA

REDUCED (NOW BEST VALUE IN DEVELOPMENT) Stunning newly built 2 bed luxury apartment with breathtaking 180° Mediterranean sea views. Only 100m to beach, shops & restaurants. Set in exclusive El Higueron luxury Sports / Spa community with own beach Club. APARTMENT 2nd Floor (total construction 100m2) 2 double bedrooms, 2 luxury bathrooms, lovely modern open-plan living space with lounge / diner and designer fitted kitchen. Fantastic light from the panoramic windows, premium porcelain flooring including luxury underfloor heating. State-of-the-art smart-home system for modern living. All bedrooms come with built-in wardrobes offering ample storage. STUNNING TERRACE Breathtaking panoramic 180° sea & coast views from its lovely south facing terrace. PARKING & STORAGE (+ 14m2) Includes underground parking space, plus a storage room. DEVELOPMENT The development offers amazing se...