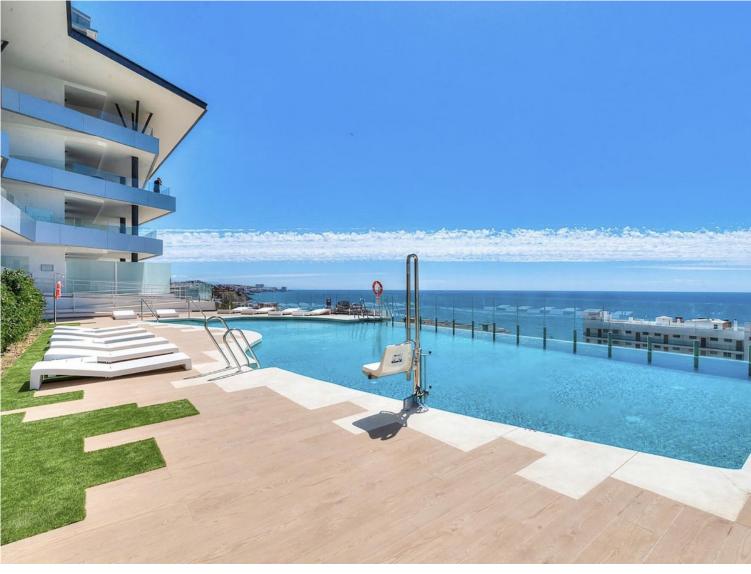

## APARTMENT IN BENALMADENA COSTA

REDUCED (NOW BEST VALUE IN DEVELOPMENT) Stunning newly built 2 bed luxury apartment with breathtaking 180° Mediterranean sea views. Only 100m to beach, shops & restaurants. Set in exclusive El Higueron luxury Sports / Spa community with own beach Club. APARTMENT 2nd Floor (total construction 100m2) 2 double bedrooms, 2 luxury bathrooms, lovely modern open-plan living space with lounge / diner and designer fitted kitchen. Fantastic light from the panoramic windows, premium porcelain flooring including luxury underfloor heating. State-of-the-art smart-home system for modern living. All bedrooms come with built-in wardrobes offering ample storage. STUNNING TERRACE Breathtaking panoramic 180° sea & coast views from its lovely south facing terrace. PARKING & STORAGE (+ 14m2) Includes underground parking space, plus a storage room. DEVELOPMENT The development offers amazing se...