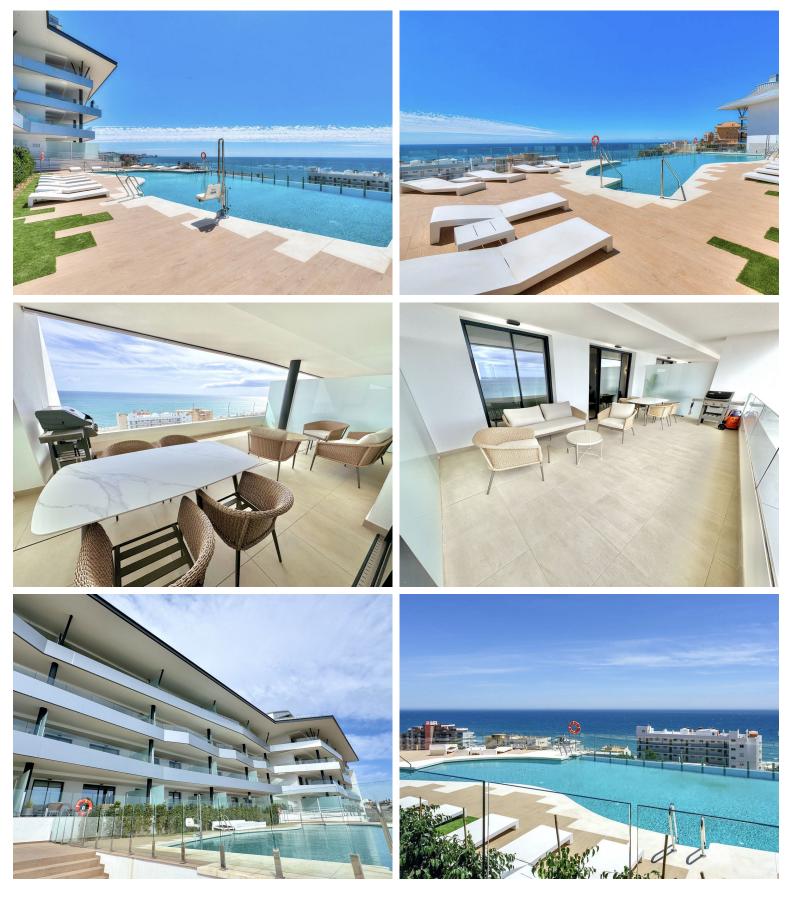

## APARTMENT IN BENALMADENA COSTA

REDUCED (NOW BEST VALUE IN DEVELOPMENT) Stunning newly built 2 bed luxury apartment with breathtaking 180° Mediterranean sea views. Only 100m to beach, shops & restaurants. Set in exclusive El Higueron luxury Sports / Spa community with own beach Club. APARTMENT 2nd Floor (total construction 100m2) 2 double bedrooms, 2 luxury bathrooms, lovely modern open-plan living space with lounge / diner and designer fitted kitchen. Fantastic light from the panoramic windows, premium porcelain flooring including luxury underfloor heating. State-of-the-art smart-home system for modern living. All bedrooms come with built-in wardrobes offering ample storage. STUNNING TERRACE Breathtaking panoramic 180° sea & coast views from its lovely south facing terrace. PARKING & STORAGE (+ 14m2) Includes underground parking space, plus a storage room. DEVELOPMENT The development offers amazing se...