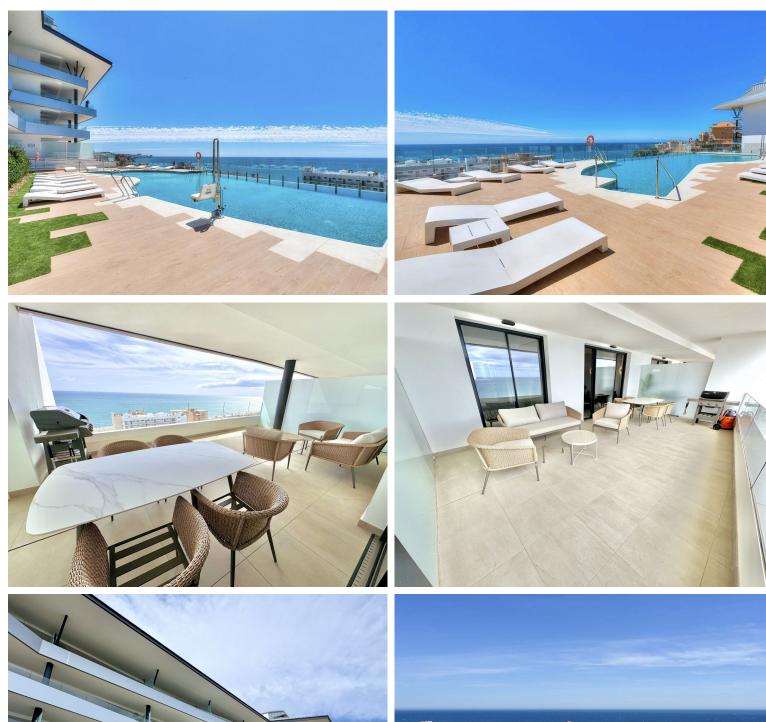

## APARTMENT IN BENALMADENA COSTA

REDUCED (NOW BEST VALUE IN DEVELOPMENT) Stunning newly built 2 bed luxury apartment with breathtaking 180° Mediterranean sea views. Only 100m to beach, shops & restaurants. Set in exclusive El Higueron luxury Sports / Spa community with own beach Club. APARTMENT 2nd Floor (total construction 100m2) 2 double bedrooms, 2 luxury bathrooms, lovely modern open-plan living space with lounge / diner and designer fitted kitchen. Fantastic light from the panoramic windows, premium porcelain flooring including luxury underfloor heating. State-of-the-art smart-home system for modern living. All bedrooms come with built-in wardrobes offering ample storage. STUNNING TERRACE Breathtaking panoramic 180° sea & coast views from its lovely south facing terrace. PARKING & STORAGE (+ 14m2) Includes underground parking space, plus a storage room. DEVELOPMENT The development offers amazing se...