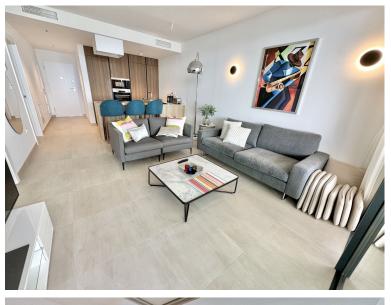

## APARTMENT IN BENALMADENA COSTA

REDUCED (NOW BEST VALUE IN DEVELOPMENT) Stunning newly built 2 bed luxury apartment with breathtaking 180° Mediterranean sea views. Only 100m to beach, shops & restaurants. Set in exclusive El Higueron luxury Sports / Spa community with own beach Club. APARTMENT 2nd Floor (total construction 100m2) 2 double bedrooms, 2 luxury bathrooms, lovely modern open-plan living space with lounge / diner and designer fitted kitchen. Fantastic light from the panoramic windows, premium porcelain flooring including luxury underfloor heating. State-of-the-art smart-home system for modern living. All bedrooms come with built-in wardrobes offering ample storage. STUNNING TERRACE Breathtaking panoramic 180° sea & coast views from its lovely south facing terrace. PARKING & STORAGE (+ 14m2) Includes underground parking space, plus a storage room. DEVELOPMENT The development offers amazing se...