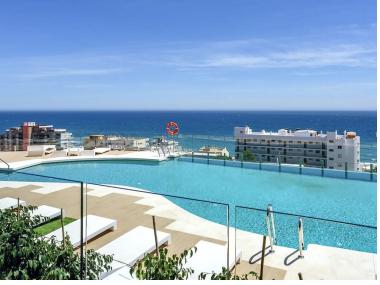

## APARTMENT IN BENALMADENA COSTA

REDUCED (NOW BEST VALUE IN DEVELOPMENT) Stunning newly built 2 bed luxury apartment with breathtaking 180° Mediterranean sea views. Only 100m to beach, shops & restaurants. Set in exclusive El Higueron luxury Sports / Spa community with own beach Club. APARTMENT 2nd Floor (total construction 100m2) 2 double bedrooms, 2 luxury bathrooms, lovely modern open-plan living space with lounge / diner and designer fitted kitchen. Fantastic light from the panoramic windows, premium porcelain flooring including luxury underfloor heating. State-of-the-art smart-home system for modern living. All bedrooms come with built-in wardrobes offering ample storage. STUNNING TERRACE Breathtaking panoramic 180° sea & coast views from its lovely south facing terrace. PARKING & STORAGE (+ 14m2) Includes underground parking space, plus a storage room. DEVELOPMENT The development offers amazing se...