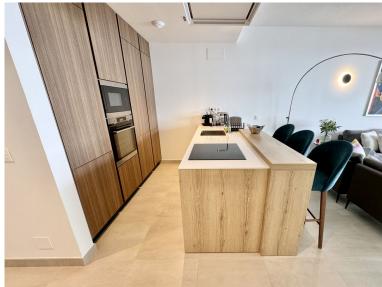

## APARTMENT IN BENALMADENA COSTA

REDUCED (NOW BEST VALUE IN DEVELOPMENT) Stunning newly built 2 bed luxury apartment with breathtaking 180° Mediterranean sea views. Only 100m to beach, shops & restaurants. Set in exclusive El Higueron luxury Sports / Spa community with own beach Club. APARTMENT 2nd Floor (total construction 100m2) 2 double bedrooms, 2 luxury bathrooms, lovely modern open-plan living space with lounge / diner and designer fitted kitchen. Fantastic light from the panoramic windows, premium porcelain flooring including luxury underfloor heating. State-of-the-art smart-home system for modern living. All bedrooms come with built-in wardrobes offering ample storage. STUNNING TERRACE Breathtaking panoramic 180° sea & coast views from its lovely south facing terrace. PARKING & STORAGE (+ 14m2) Includes underground parking space, plus a storage room. DEVELOPMENT The development offers amazing se...