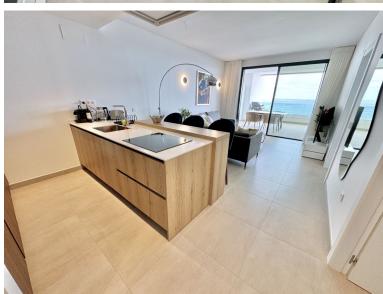

## APARTMENT IN BENALMADENA COSTA

REDUCED (NOW BEST VALUE IN DEVELOPMENT) Stunning newly built 2 bed luxury apartment with breathtaking 180° Mediterranean sea views. Only 100m to beach, shops & restaurants. Set in exclusive El Higueron luxury Sports / Spa community with own beach Club. APARTMENT 2nd Floor (total construction 100m2) 2 double bedrooms, 2 luxury bathrooms, lovely modern open-plan living space with lounge / diner and designer fitted kitchen. Fantastic light from the panoramic windows, premium porcelain flooring including luxury underfloor heating. State-of-the-art smart-home system for modern living. All bedrooms come with built-in wardrobes offering ample storage. STUNNING TERRACE Breathtaking panoramic 180° sea & coast views from its lovely south facing terrace. PARKING & STORAGE (+ 14m2) Includes underground parking space, plus a storage room. DEVELOPMENT The development offers amazing se...