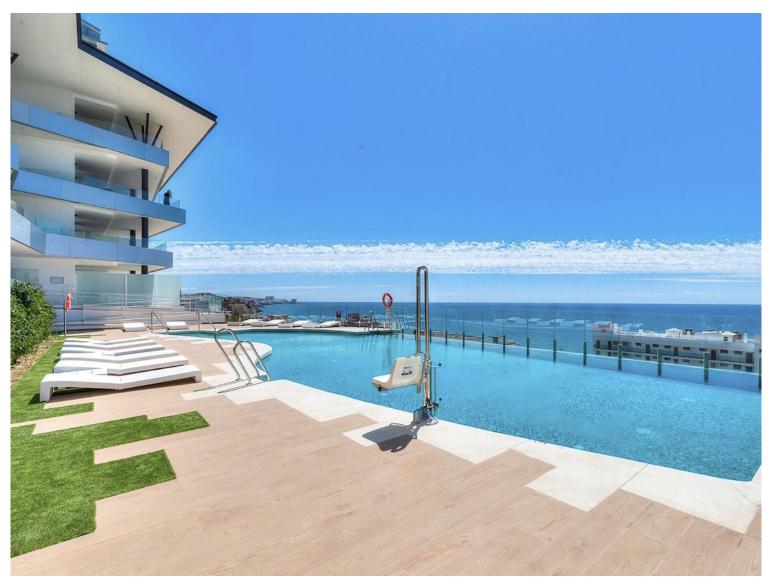

## APARTMENT IN BENALMADENA COSTA

REDUCED (NOW BEST VALUE IN DEVELOPMENT) Stunning newly built 2 bed luxury apartment with breathtaking 180° Mediterranean sea views. Only 100m to beach, shops & restaurants. Set in exclusive El Higueron luxury Sports / Spa community with own beach Club. APARTMENT 2nd Floor (total construction 100m2) 2 double bedrooms, 2 luxury bathrooms, lovely modern open-plan living space with lounge / diner and designer fitted kitchen. Fantastic light from the panoramic windows, premium porcelain flooring including luxury underfloor heating. State-of-the-art smart-home system for modern living. All bedrooms come with built-in wardrobes offering ample storage. STUNNING TERRACE Breathtaking panoramic 180° sea & coast views from its lovely south facing terrace. PARKING & STORAGE (+ 14m2) Includes underground parking space, plus a storage room. DEVELOPMENT The development offers amazing se...