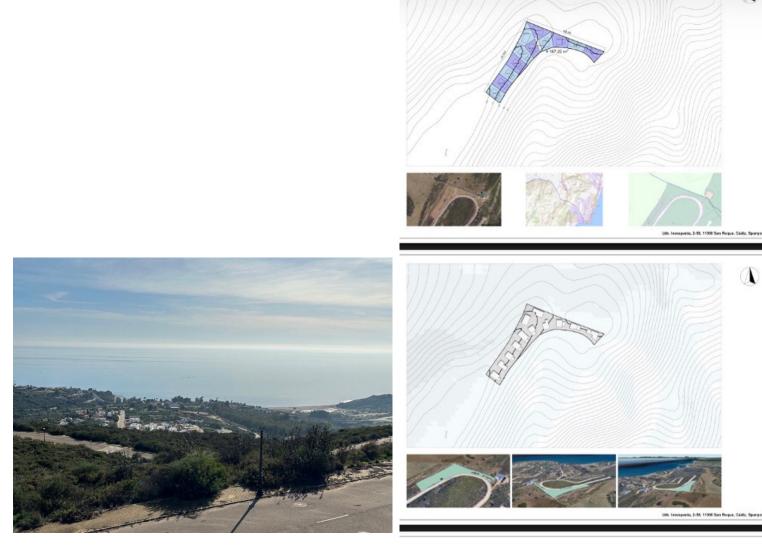

## SOTOGRANDE

bedrooms <--- bathrooms

plot m<sup>2</sup> 9,320

## LAND IN SOTOGRANDE

Nestled in the prestigious and sought-after area of Sotogrande, this exceptional plot spanning 9,300 square meters presents an extraordinary investment opportunity. Boasting awe-inspiring panoramic views that stretch across the sparkling waters of the Mediterranean Sea, Gibraltar's iconic rock formation, and the majestic continent of Africa, this parcel of land promises a privileged lifestyle in an idyllic setting. One of the standout features of this remarkable property is the granted permission to construct 12 exquisite luxury villas. This presents an ideal prospect for developers or discerning individuals seeking to create an exclusive residential community in one of Spain's most affluent and desirable locations. With the potential to design and build bespoke homes of unparalleled grandeur, the possibilities for creating an extraordinary living environment are endless. Im...