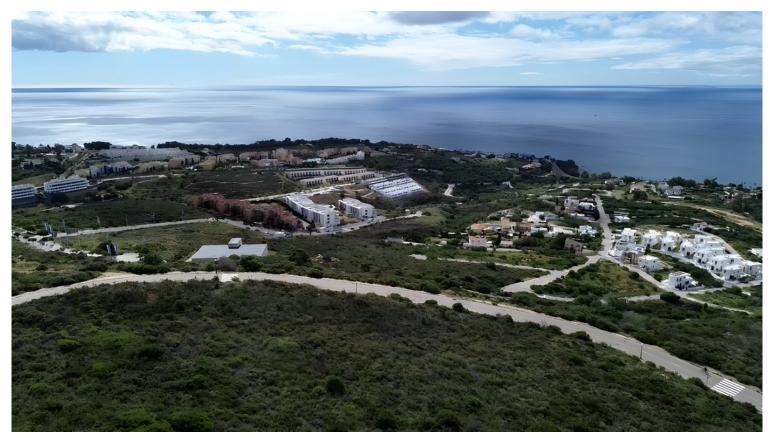

## SOTOGRANDE

bedrooms <--- bathrooms

plot m<sup>2</sup> 9,320

## LAND IN SOTOGRANDE

Nestled in the prestigious and sought-after area of Sotogrande, this exceptional plot spanning 9,300 square meters presents an extraordinary investment opportunity. Boasting awe-inspiring panoramic views that stretch across the sparkling waters of the Mediterranean Sea, Gibraltar's iconic rock formation, and the majestic continent of Africa, this parcel of land promises a privileged lifestyle in an idyllic setting. One of the standout features of this remarkable property is the granted permission to construct 12 exquisite luxury villas. This presents an ideal prospect for developers or discerning individuals seeking to create an exclusive residential community in one of Spain's most affluent and desirable locations. With the potential to design and build bespoke homes of unparalleled grandeur, the possibilities for creating an extraordinary living environment are endless. Im...