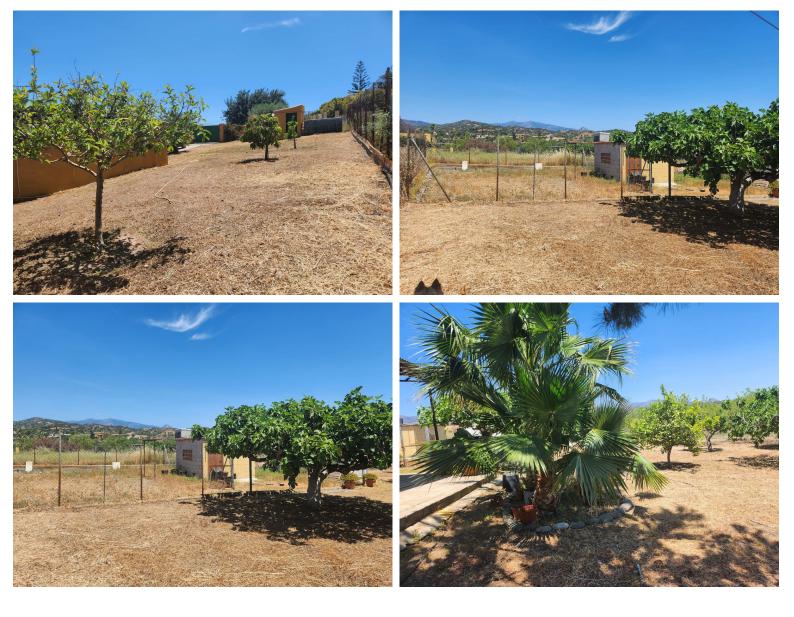

## LAND IN ESTEPONA

MAGNIFICENT RUSTIC PLOT OF 3,161 M<sup>2</sup> WITH A HOUSE BUILT IN 2001, LOCATED IN A PRIVILEGED NATURAL ENVIRONMENT NEAR ESTEPONA EL PADRON The property includes a 123 m<sup>2</sup> house, designed to provide comfort amidst nature. Surrounded by a wide variety of tropical and subtropical fruit trees, the land features species such as mango, avocado, lemon, orange trees, and others, creating a lush, vibrant setting. Additionally, it benefits from a private well, ensuring a constant and sustainable water supply for irrigation and personal use. The plot is completely flat, offering easy access and maximum usability, whether for agriculture, landscaping projects, or expanding the house or other facilities. Its strategic location, just a few minutes' drive from Estepona's center, provides access to all essential services like supermarkets, schools, and shopping areas, as well as being very close to...