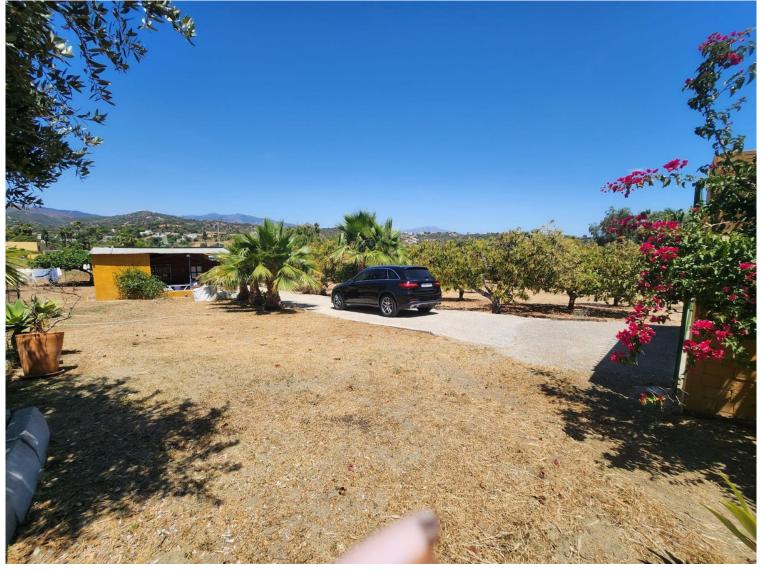

## LAND IN ESTEPONA

MAGNIFICENT RUSTIC PLOT OF 3,161 M<sup>2</sup> WITH A HOUSE BUILT IN 2001, LOCATED IN A PRIVILEGED NATURAL ENVIRONMENT NEAR ESTEPONA EL PADRON The property includes a 123 m<sup>2</sup> house, designed to provide comfort amidst nature. Surrounded by a wide variety of tropical and subtropical fruit trees, the land features species such as mango, avocado, lemon, orange trees, and others, creating a lush, vibrant setting. Additionally, it benefits from a private well, ensuring a constant and sustainable water supply for irrigation and personal use. The plot is completely flat, offering easy access and maximum usability, whether for agriculture, landscaping projects, or expanding the house or other facilities. Its strategic location, just a few minutes' drive from Estepona's center, provides access to all essential services like supermarkets, schools, and shopping areas, as well as being very close to...