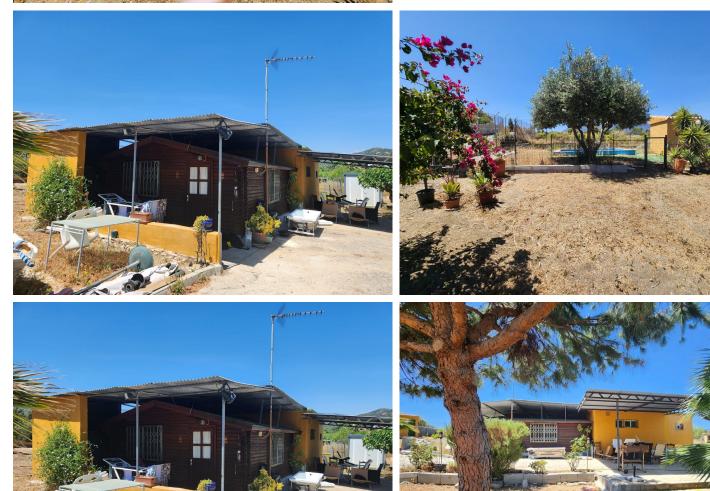

## LAND IN ESTEPONA

MAGNIFICENT RUSTIC PLOT OF 3,161 M<sup>2</sup> WITH A HOUSE BUILT IN 2001, LOCATED IN A PRIVILEGED NATURAL ENVIRONMENT NEAR ESTEPONA EL PADRON The property includes a 123 m<sup>2</sup> house, designed to provide comfort amidst nature. Surrounded by a wide variety of tropical and subtropical fruit trees, the land features species such as mango, avocado, lemon, orange trees, and others, creating a lush, vibrant setting. Additionally, it benefits from a private well, ensuring a constant and sustainable water supply for irrigation and personal use. The plot is completely flat, offering easy access and maximum usability, whether for agriculture, landscaping projects, or expanding the house or other facilities. Its strategic location, just a few minutes' drive from Estepona's center, provides access to all essential services like supermarkets, schools, and shopping areas, as well as being very close to...