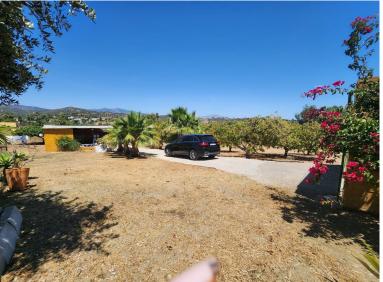

## LAND IN ESTEPONA

MAGNIFICENT RUSTIC PLOT OF 3,161 M<sup>2</sup> WITH A HOUSE BUILT IN 2001, LOCATED IN A PRIVILEGED NATURAL ENVIRONMENT NEAR ESTEPONA EL PADRON The property includes a 123 m<sup>2</sup> house, designed to provide comfort amidst nature. Surrounded by a wide variety of tropical and subtropical fruit trees, the land features species such as mango, avocado, lemon, orange trees, and others, creating a lush, vibrant setting. Additionally, it benefits from a private well, ensuring a constant and sustainable water supply for irrigation and personal use. The plot is completely flat, offering easy access and maximum usability, whether for agriculture, landscaping projects, or expanding the house or other facilities. Its strategic location, just a few minutes' drive from Estepona's center, provides access to all essential services like supermarkets, schools, and shopping areas, as well as being very close to...