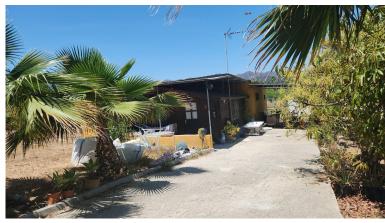

## LAND IN ESTEPONA

MAGNIFICENT RUSTIC PLOT OF 3,161 M<sup>2</sup> WITH A HOUSE BUILT IN 2001, LOCATED IN A PRIVILEGED NATURAL ENVIRONMENT NEAR ESTEPONA EL PADRON The property includes a 123 m<sup>2</sup> house, designed to provide comfort amidst nature. Surrounded by a wide variety of tropical and subtropical fruit trees, the land features species such as mango, avocado, lemon, orange trees, and others, creating a lush, vibrant setting. Additionally, it benefits from a private well, ensuring a constant and sustainable water supply for irrigation and personal use. The plot is completely flat, offering easy access and maximum usability, whether for agriculture, landscaping projects, or expanding the house or other facilities. Its strategic location, just a few minutes' drive from Estepona's center, provides access to all essential services like supermarkets, schools, and shopping areas, as well as being very close to...