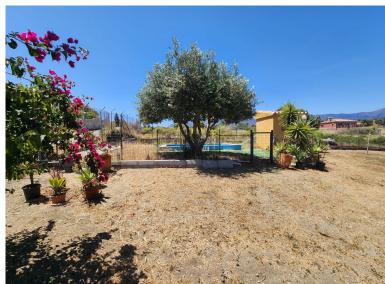

## LAND IN ESTEPONA

MAGNIFICENT RUSTIC PLOT OF 3,161 M² WITH A HOUSE BUILT IN 2001, LOCATED IN A PRIVILEGED NATURAL ENVIRONMENT NEAR ESTEPONA EL PADRON The property includes a 123 m² house, designed to provide comfort amidst nature. Surrounded by a wide variety of tropical and subtropical fruit trees, the land features species such as mango, avocado, lemon, orange trees, and others, creating a lush, vibrant setting. Additionally, it benefits from a private well, ensuring a constant and sustainable water supply for irrigation and personal use. The plot is completely flat, offering easy access and maximum usability, whether for agriculture, landscaping projects, or expanding the house or other facilities. Its strategic location, just a few minutes' drive from Estepona's center, provides access to all essential services like supermarkets, schools, and shopping areas, as well as being very close to...