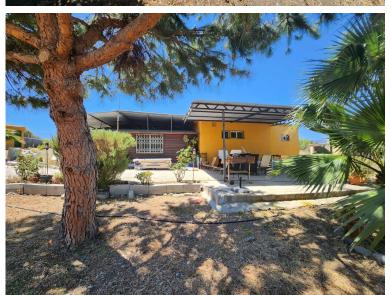

## LAND IN ESTEPONA

MAGNIFICENT RUSTIC PLOT OF 3,161 M² WITH A HOUSE BUILT IN 2001, LOCATED IN A PRIVILEGED NATURAL ENVIRONMENT NEAR ESTEPONA EL PADRON The property includes a 123 m² house, designed to provide comfort amidst nature. Surrounded by a wide variety of tropical and subtropical fruit trees, the land features species such as mango, avocado, lemon, orange trees, and others, creating a lush, vibrant setting. Additionally, it benefits from a private well, ensuring a constant and sustainable water supply for irrigation and personal use. The plot is completely flat, offering easy access and maximum usability, whether for agriculture, landscaping projects, or expanding the house or other facilities. Its strategic location, just a few minutes' drive from Estepona's center, provides access to all essential services like supermarkets, schools, and shopping areas, as well as being very close to...