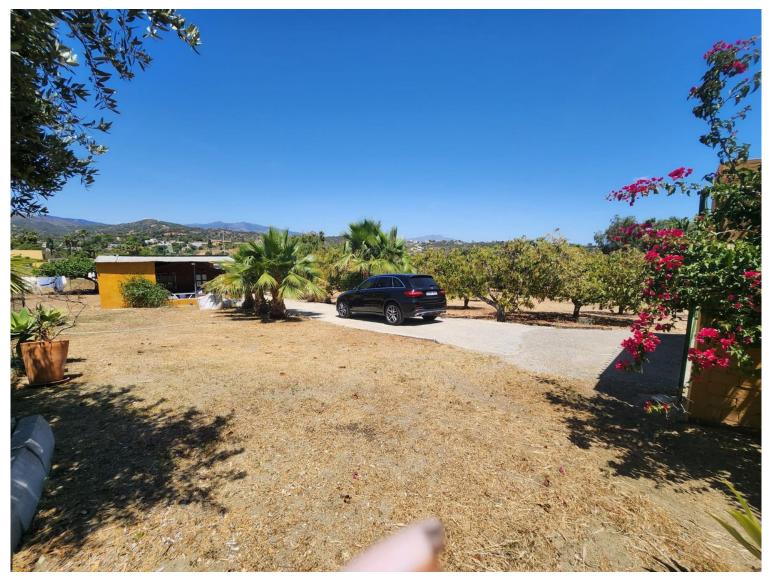

## LAND IN ESTEPONA

MAGNIFICENT RUSTIC PLOT OF 3,161 M² WITH A HOUSE BUILT IN 2001, LOCATED IN A PRIVILEGED NATURAL ENVIRONMENT NEAR ESTEPONA EL PADRON The property includes a 123 m² house, designed to provide comfort amidst nature. Surrounded by a wide variety of tropical and subtropical fruit trees, the land features species such as mango, avocado, lemon, orange trees, and others, creating a lush, vibrant setting. Additionally, it benefits from a private well, ensuring a constant and sustainable water supply for irrigation and personal use. The plot is completely flat, offering easy access and maximum usability, whether for agriculture, landscaping projects, or expanding the house or other facilities. Its strategic location, just a few minutes' drive from Estepona's center, provides access to all essential services like supermarkets, schools, and shopping areas, as well as being very close to...