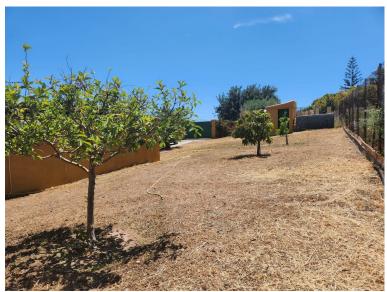

## LAND IN ESTEPONA

MAGNIFICENT RUSTIC PLOT OF 3,161 M² WITH A HOUSE BUILT IN 2001, LOCATED IN A PRIVILEGED NATURAL ENVIRONMENT NEAR ESTEPONA EL PADRON The property includes a 123 m² house, designed to provide comfort amidst nature. Surrounded by a wide variety of tropical and subtropical fruit trees, the land features species such as mango, avocado, lemon, orange trees, and others, creating a lush, vibrant setting. Additionally, it benefits from a private well, ensuring a constant and sustainable water supply for irrigation and personal use. The plot is completely flat, offering easy access and maximum usability, whether for agriculture, landscaping projects, or expanding the house or other facilities. Its strategic location, just a few minutes' drive from Estepona's center, provides access to all essential services like supermarkets, schools, and shopping areas, as well as being very close to...