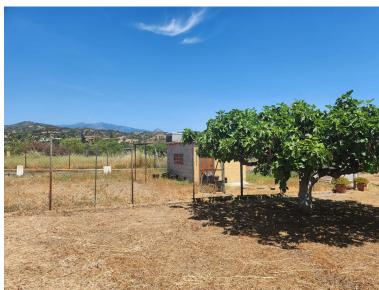

## LAND IN ESTEPONA

MAGNIFICENT RUSTIC PLOT OF 3,161 M² WITH A HOUSE BUILT IN 2001, LOCATED IN A PRIVILEGED NATURAL ENVIRONMENT NEAR ESTEPONA EL PADRON The property includes a 123 m² house, designed to provide comfort amidst nature. Surrounded by a wide variety of tropical and subtropical fruit trees, the land features species such as mango, avocado, lemon, orange trees, and others, creating a lush, vibrant setting. Additionally, it benefits from a private well, ensuring a constant and sustainable water supply for irrigation and personal use. The plot is completely flat, offering easy access and maximum usability, whether for agriculture, landscaping projects, or expanding the house or other facilities. Its strategic location, just a few minutes' drive from Estepona's center, provides access to all essential services like supermarkets, schools, and shopping areas, as well as being very close to...