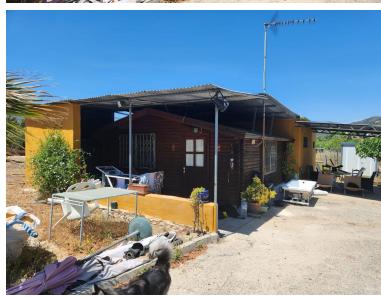

## LAND IN ESTEPONA

MAGNIFICENT RUSTIC PLOT OF 3,161 M² WITH A HOUSE BUILT IN 2001, LOCATED IN A PRIVILEGED NATURAL ENVIRONMENT NEAR ESTEPONA EL PADRON The property includes a 123 m² house, designed to provide comfort amidst nature. Surrounded by a wide variety of tropical and subtropical fruit trees, the land features species such as mango, avocado, lemon, orange trees, and others, creating a lush, vibrant setting. Additionally, it benefits from a private well, ensuring a constant and sustainable water supply for irrigation and personal use. The plot is completely flat, offering easy access and maximum usability, whether for agriculture, landscaping projects, or expanding the house or other facilities. Its strategic location, just a few minutes' drive from Estepona's center, provides access to all essential services like supermarkets, schools, and shopping areas, as well as being very close to...