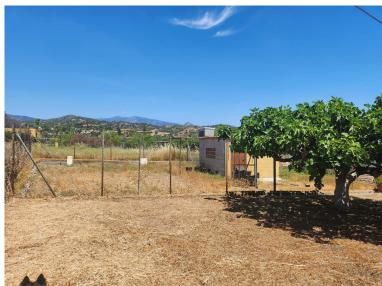

## LAND IN ESTEPONA

MAGNIFICENT RUSTIC PLOT OF 3,161 M² WITH A HOUSE BUILT IN 2001, LOCATED IN A PRIVILEGED NATURAL ENVIRONMENT NEAR ESTEPONA EL PADRON The property includes a 123 m² house, designed to provide comfort amidst nature. Surrounded by a wide variety of tropical and subtropical fruit trees, the land features species such as mango, avocado, lemon, orange trees, and others, creating a lush, vibrant setting. Additionally, it benefits from a private well, ensuring a constant and sustainable water supply for irrigation and personal use. The plot is completely flat, offering easy access and maximum usability, whether for agriculture, landscaping projects, or expanding the house or other facilities. Its strategic location, just a few minutes' drive from Estepona's center, provides access to all essential services like supermarkets, schools, and shopping areas, as well as being very close to...