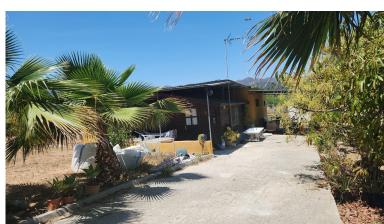

## LAND IN ESTEPONA

MAGNIFICENT RUSTIC PLOT OF 3,161 M² WITH A HOUSE BUILT IN 2001, LOCATED IN A PRIVILEGED NATURAL ENVIRONMENT NEAR ESTEPONA EL PADRON The property includes a 123 m² house, designed to provide comfort amidst nature. Surrounded by a wide variety of tropical and subtropical fruit trees, the land features species such as mango, avocado, lemon, orange trees, and others, creating a lush, vibrant setting. Additionally, it benefits from a private well, ensuring a constant and sustainable water supply for irrigation and personal use. The plot is completely flat, offering easy access and maximum usability, whether for agriculture, landscaping projects, or expanding the house or other facilities. Its strategic location, just a few minutes' drive from Estepona's center, provides access to all essential services like supermarkets, schools, and shopping areas, as well as being very close to...