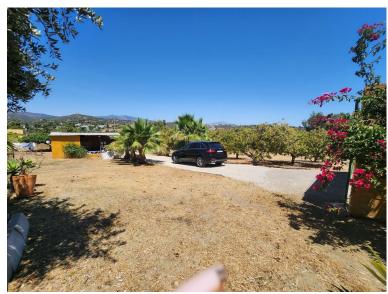

## LAND IN ESTEPONA

MAGNIFICENT RUSTIC PLOT OF 3,161 M² WITH A HOUSE BUILT IN 2001, LOCATED IN A PRIVILEGED NATURAL ENVIRONMENT NEAR ESTEPONA EL PADRON The property includes a 123 m² house, designed to provide comfort amidst nature. Surrounded by a wide variety of tropical and subtropical fruit trees, the land features species such as mango, avocado, lemon, orange trees, and others, creating a lush, vibrant setting. Additionally, it benefits from a private well, ensuring a constant and sustainable water supply for irrigation and personal use. The plot is completely flat, offering easy access and maximum usability, whether for agriculture, landscaping projects, or expanding the house or other facilities. Its strategic location, just a few minutes' drive from Estepona's center, provides access to all essential services like supermarkets, schools, and shopping areas, as well as being very close to...