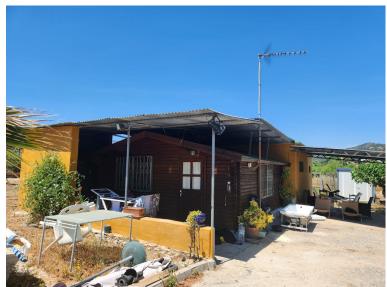

## LAND IN ESTEPONA

MAGNIFICENT RUSTIC PLOT OF 3,161 M² WITH A HOUSE BUILT IN 2001, LOCATED IN A PRIVILEGED NATURAL ENVIRONMENT NEAR ESTEPONA EL PADRON The property includes a 123 m² house, designed to provide comfort amidst nature. Surrounded by a wide variety of tropical and subtropical fruit trees, the land features species such as mango, avocado, lemon, orange trees, and others, creating a lush, vibrant setting. Additionally, it benefits from a private well, ensuring a constant and sustainable water supply for irrigation and personal use. The plot is completely flat, offering easy access and maximum usability, whether for agriculture, landscaping projects, or expanding the house or other facilities. Its strategic location, just a few minutes' drive from Estepona's center, provides access to all essential services like supermarkets, schools, and shopping areas, as well as being very close to...