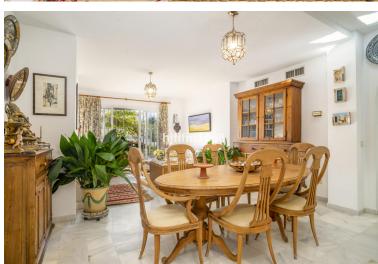

## PENTHOUSE IN THE GOLDEN MILE

Pueblo Bermejo, built in 1988, is an Andalucian style complex with beautiful, mature garden areas and a swimming pool. This duplex top floor apartment has got 3 good size bedrooms with 3 bathrooms, 2 terraces and 2 parking spaces. Two of the bedrooms are located on the entrance floor with entrance hall, kitchen with laundry room and a living/dining room with open fireplace and with direct access to a cosy terrace. The master suite with dressing room is on the upper floor with a large, west facing terrace offering peaceful views to the garden and Sierra Blanca mountain's famous La Concha. Two parking spaces are included in the underground garage. Pueblo Bermejo's location is only few minutes away from the centre of Marbella town and it offers an easy access to the motorway A7: Airport, Puerto Banus, shops, restaurants and the rest of the amenities are easily reached.