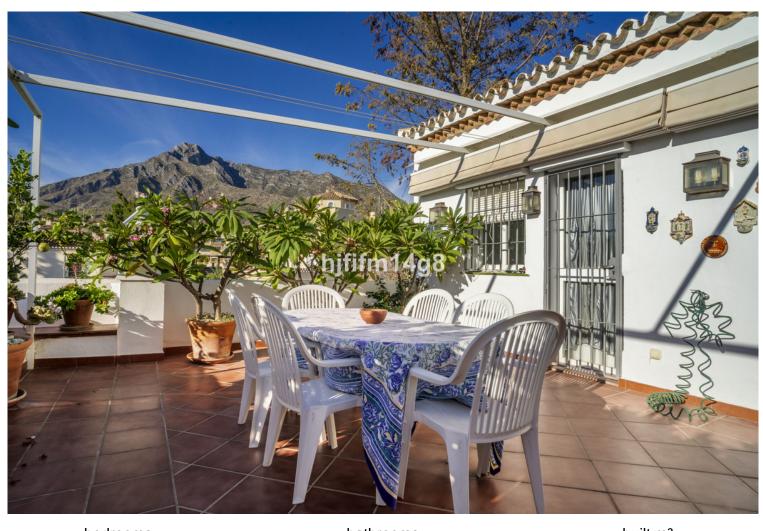

## PENTHOUSE IN THE GOLDEN MILE

Pueblo Bermejo, built in 1988, is an Andalucian style complex with beautiful, mature garden areas and a swimming pool. This duplex top floor apartment has got 3 good size bedrooms with 3 bathrooms, 2 terraces and 2 parking spaces. Two of the bedrooms are located on the entrance floor with entrance hall, kitchen with laundry room and a living/dining room with open fireplace and with direct access to a cosy terrace. The master suite with dressing room is on the upper floor with a large, west facing terrace offering peaceful views to the garden and Sierra Blanca mountain's famous La Concha. Two parking spaces are included in the underground garage. Pueblo Bermejo's location is only few minutes away from the centre of Marbella town and it offers an easy access to the motorway A7: Airport, Puerto Banus, shops, restaurants and the rest of the amenities are easily reached.