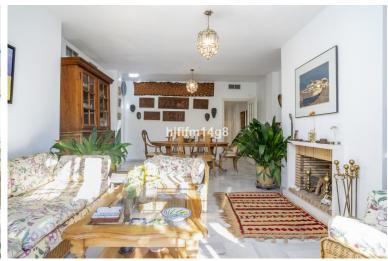

## PENTHOUSE IN THE GOLDEN MILE

Pueblo Bermejo, built in 1988, is an Andalucian style complex with beautiful, mature garden areas and a swimming pool. This duplex top floor apartment has got 3 good size bedrooms with 3 bathrooms, 2 terraces and 2 parking spaces. Two of the bedrooms are located on the entrance floor with entrance hall, kitchen with laundry room and a living/dining room with open fireplace and with direct access to a cosy terrace. The master suite with dressing room is on the upper floor with a large, west facing terrace offering peaceful views to the garden and Sierra Blanca mountain's famous La Concha. Two parking spaces are included in the underground garage. Pueblo Bermejo's location is only few minutes away from the centre of Marbella town and it offers an easy access to the motorway A7: Airport, Puerto Banus, shops, restaurants and the rest of the amenities are easily reached.