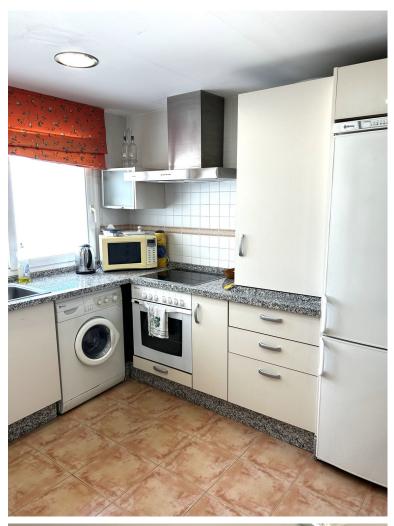

## PENTHOUSE IN GUADALMINA BAJA

New to the market, an immaculately kept 2 bedroom, 2 bathroom top floor apartment in Guadalmina Baja, which is only a 10 minute walk to the beach. Open views from the terrace with partial sea views. From the entrance the apartment offers a large open living space with a separate kitchen. The master bedroom with en-suite comes with plenty of wardrobe space and has direct access to the terrace. The second bedroom also comes with fitted wardrobes. The family bathroom comes with a walk in shower. Air conditioning hot and cold is throughout the apartment. Electric blinds to the lounge and main bedroom. The apartment comes with underground private parking and a large storage room. Fantastic location, walking distance to Guadalmina commercial centre where you have numerous bars, restaurants, supermarket, banks and a pharmacy. A couple of minute by car to the centre of centre of San Pedro. Vi...