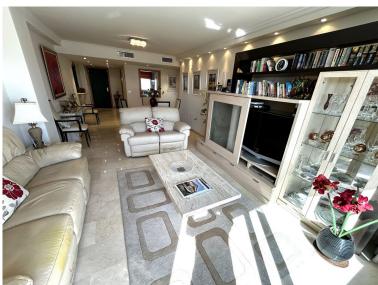

## PENTHOUSE IN GUADALMINA BAJA

New to the market, an immaculately kept 2 bedroom, 2 bathroom top floor apartment in Guadalmina Baja, which is only a 10 minute walk to the beach. Open views from the terrace with partial sea views. From the entrance the apartment offers a large open living space with a separate kitchen. The master bedroom with en-suite comes with plenty of wardrobe space and has direct access to the terrace. The second bedroom also comes with fitted wardrobes. The family bathroom comes with a walk in shower. Air conditioning hot and cold is throughout the apartment. Electric blinds to the lounge and main bedroom. The apartment comes with underground private parking and a large storage room. Fantastic location, walking distance to Guadalmina commercial centre where you have numerous bars, restaurants, supermarket, banks and a pharmacy. A couple of minute by car to the centre of centre of San Pedro. Vi...