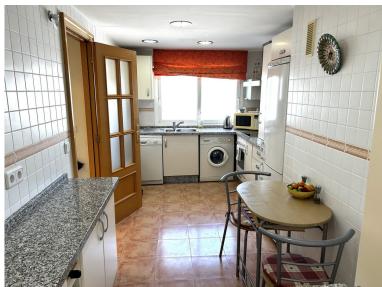

## PENTHOUSE IN GUADALMINA BAJA

New to the market, an immaculately kept 2 bedroom, 2 bathroom top floor apartment in Guadalmina Baja, which is only a 10 minute walk to the beach. Open views from the terrace with partial sea views. From the entrance the apartment offers a large open living space with a separate kitchen. The master bedroom with en-suite comes with plenty of wardrobe space and has direct access to the terrace. The second bedroom also comes with fitted wardrobes. The family bathroom comes with a walk in shower. Air conditioning hot and cold is throughout the apartment. Electric blinds to the lounge and main bedroom. The apartment comes with underground private parking and a large storage room. Fantastic location, walking distance to Guadalmina commercial centre where you have numerous bars, restaurants, supermarket, banks and a pharmacy. A couple of minute by car to the centre of centre of San Pedro. Vi...