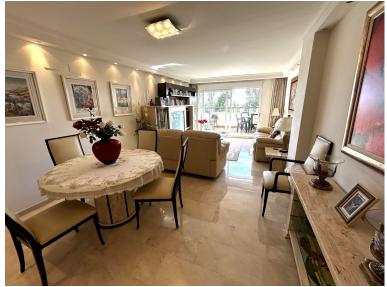

## PENTHOUSE IN GUADALMINA BAJA

New to the market, an immaculately kept 2 bedroom, 2 bathroom top floor apartment in Guadalmina Baja, which is only a 10 minute walk to the beach. Open views from the terrace with partial sea views. From the entrance the apartment offers a large open living space with a separate kitchen. The master bedroom with en-suite comes with plenty of wardrobe space and has direct access to the terrace. The second bedroom also comes with fitted wardrobes. The family bathroom comes with a walk in shower. Air conditioning hot and cold is throughout the apartment. Electric blinds to the lounge and main bedroom. The apartment comes with underground private parking and a large storage room. Fantastic location, walking distance to Guadalmina commercial centre where you have numerous bars, restaurants, supermarket, banks and a pharmacy. A couple of minute by car to the centre of centre of San Pedro. Vi...