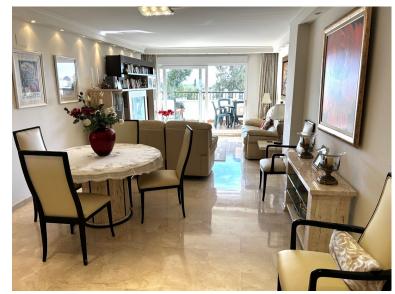

## PENTHOUSE IN GUADALMINA BAJA

New to the market, an immaculately kept 2 bedroom, 2 bathroom top floor apartment in Guadalmina Baja, which is only a 10 minute walk to the beach. Open views from the terrace with partial sea views. From the entrance the apartment offers a large open living space with a separate kitchen. The master bedroom with en-suite comes with plenty of wardrobe space and has direct access to the terrace. The second bedroom also comes with fitted wardrobes. The family bathroom comes with a walk in shower. Air conditioning hot and cold is throughout the apartment. Electric blinds to the lounge and main bedroom. The apartment comes with underground private parking and a large storage room. Fantastic location, walking distance to Guadalmina commercial centre where you have numerous bars, restaurants, supermarket, banks and a pharmacy. A couple of minute by car to the centre of centre of San Pedro. Vi...