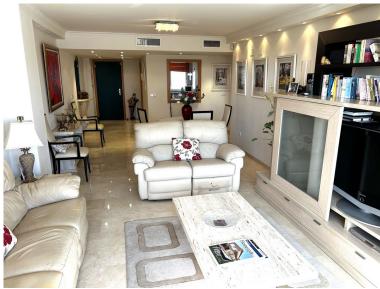

## PENTHOUSE IN GUADALMINA BAJA

New to the market, an immaculately kept 2 bedroom, 2 bathroom top floor apartment in Guadalmina Baja, which is only a 10 minute walk to the beach. Open views from the terrace with partial sea views. From the entrance the apartment offers a large open living space with a separate kitchen. The master bedroom with en-suite comes with plenty of wardrobe space and has direct access to the terrace. The second bedroom also comes with fitted wardrobes. The family bathroom comes with a walk in shower. Air conditioning hot and cold is throughout the apartment. Electric blinds to the lounge and main bedroom. The apartment comes with underground private parking and a large storage room. Fantastic location, walking distance to Guadalmina commercial centre where you have numerous bars, restaurants, supermarket, banks and a pharmacy. A couple of minute by car to the centre of centre of San Pedro. Vi...