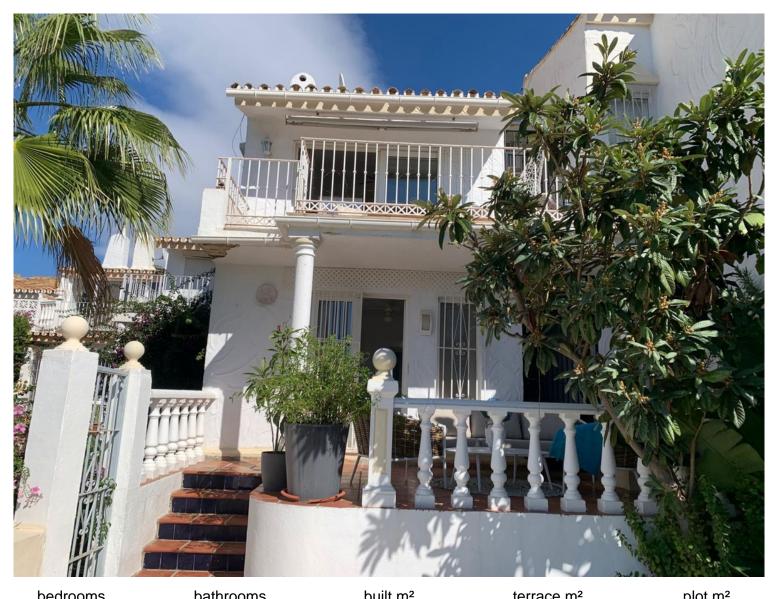

## **ATALAYA**

| bedrooms | bathrooms | built m² | terrace m <sup>2</sup> | plot m² |
|----------|-----------|----------|------------------------|---------|
| 2        | 2         | 96       | 40                     | 40      |

## TERRACED TOWNHOUSE IN ATALAYA

This unique Boutique style pueblo is situated within the ever-popular location of Atalaya, right beside the golf course, the area offers such peace and tranquillity – the urbanisation consists of only nine houses, which is set within a gated complex, that offers security and peace of mind. This spacious home is semi-detached which boasts a westerly aspect, which has the most amazing views to the Mediterranean and out towards Gibraltar, being west facing, afternoon sunshine is guaranteed. The accommodation is very spacious and features 2 bedrooms & 2 bathrooms – the property is over two floors and on entry level a small staircase leads to the upper level into an open plan Lounge kitchen dining area –the kitchen is spacious and is furnished with modern appliances with wall and base modern units with contrasting worktop surfaces. Adjacent to the lounge there is a useful WC cloakr...