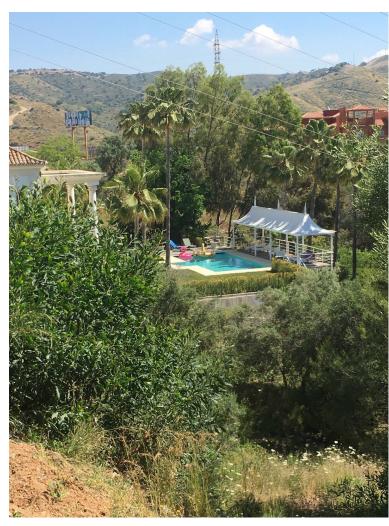

## LAND IN HACIENDA LAS CHAPAS

EXCLUSIVE PLOT IN EAST MARBELLA FOR A LUXURY VILLA Located in one of the most prestigious residential areas of Hacienda Las Chapas, East Marbella, this 1,721 m² plot offers a unique opportunity to develop a fully customized luxury villa. The plot comes with a preliminary project, topographical, and geotechnical studies, providing a solid foundation for the design and construction, while still allowing great flexibility to adapt it to your needs and preferences. PROJECT DETAILS: • Total built area: 547 m² distributed over 3 levels. • Living area: 410 m², designed to maximize comfort and brightness, with spacious and modern spaces. • Outdoor terraces: 164 m², ideal for enjoying Marbella's climate and views. • Basement and underground areas: 292 m², perfect for a private garage, gym, wine cellar, home cinema, or other exclusive facilities. ADDITIONAL ADVANTAGES: • Distribution over ...