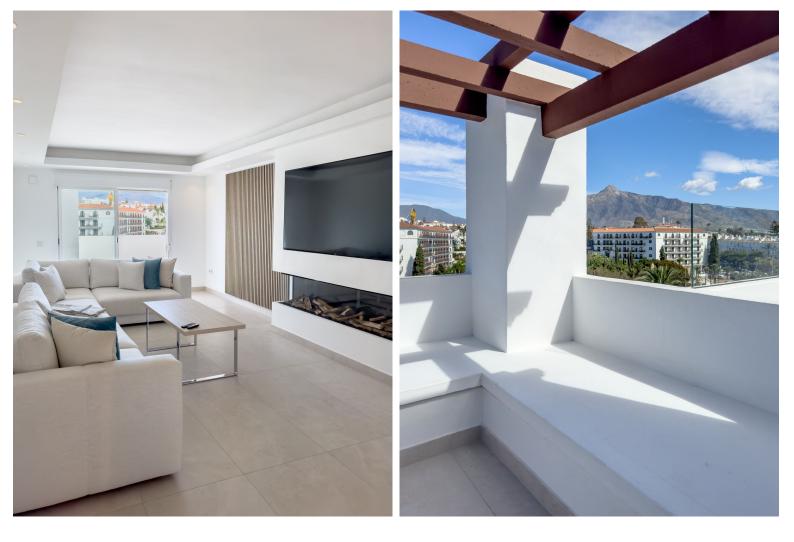

## PENTHOUSE IN PUERTO BANÚS

Spectacular Renovated Penthouse in Puerto Banús. Due to its location in Medina Garden, this penthouse is an excellent investment for use as a vacation rental or as a second home. This penthouse has been exquisitely renovated with numerous details. It consists of a spacious living room with an open kitchen to maximize space and create a sense of openness. There is a hallway leading to the two bedrooms, one of which is the master bedroom with an en-suite bathroom and a dressing area. There is also a second full bathroom. Both bedrooms and the living room have access to a large 60-square-meter terrace, offering a great view of La Concha, the main mountain in Marbella. The terrace features several distinct areas to fully enjoy the magnificent weather of the coast. Notably, there is a square-shaped area, perfect for placing sofas to create the ideal chill-out zone. The complex offers 24-h...