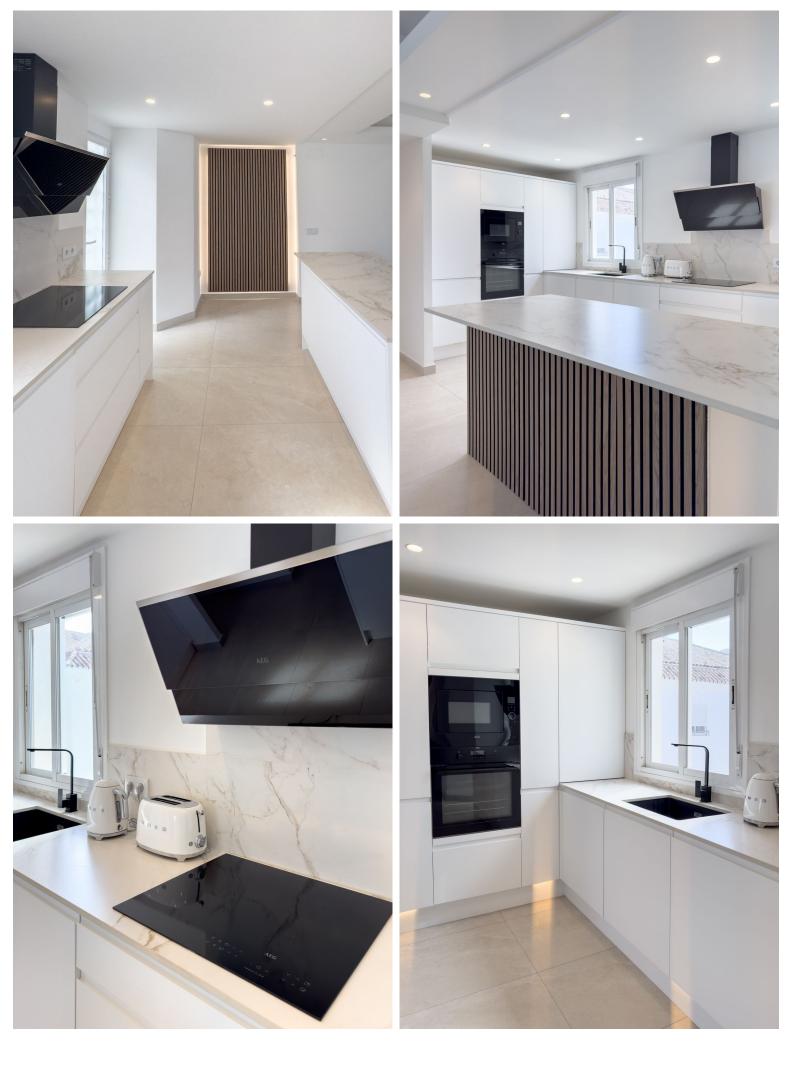

## PENTHOUSE IN PUERTO BANÚS

Spectacular Renovated Penthouse in Puerto Banús. Due to its location in Medina Garden, this penthouse is an excellent investment for use as a vacation rental or as a second home. This penthouse has been exquisitely renovated with numerous details. It consists of a spacious living room with an open kitchen to maximize space and create a sense of openness. There is a hallway leading to the two bedrooms, one of which is the master bedroom with an en-suite bathroom and a dressing area. There is also a second full bathroom. Both bedrooms and the living room have access to a large 60-square-meter terrace, offering a great view of La Concha, the main mountain in Marbella. The terrace features several distinct areas to fully enjoy the magnificent weather of the coast. Notably, there is a square-shaped area, perfect for placing sofas to create the ideal chill-out zone. The complex offers 24-h...