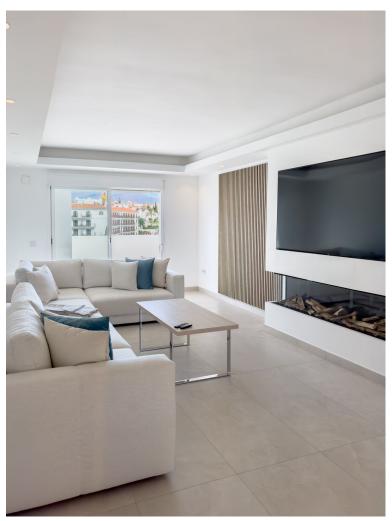

## PENTHOUSE IN PUERTO BANÚS

Spectacular Renovated Penthouse in Puerto Banús. Due to its location in Medina Garden, this penthouse is an excellent investment for use as a vacation rental or as a second home. This penthouse has been exquisitely renovated with numerous details. It consists of a spacious living room with an open kitchen to maximize space and create a sense of openness. There is a hallway leading to the two bedrooms, one of which is the master bedroom with an en-suite bathroom and a dressing area. There is also a second full bathroom. Both bedrooms and the living room have access to a large 60-square-meter terrace, offering a great view of La Concha, the main mountain in Marbella. The terrace features several distinct areas to fully enjoy the magnificent weather of the coast. Notably, there is a square-shaped area, perfect for placing sofas to create the ideal chill-out zone. The complex offers 24-h...