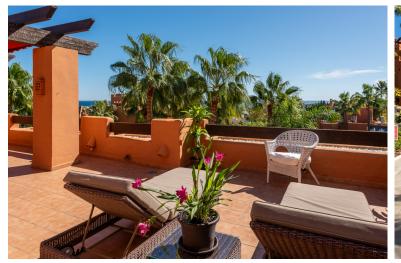

## PENTHOUSE IN NUEVA ANDALUCÍA

Extensive and immaculate - three bedroom duplex penthouse with considerable terraces and sea views, in a well run community close to Puerto Banús. The property is arranged on two levels, with the main living areas and two bedrooms on the lower level, and the principal bedroom suite on the upper level. There is a large lounge and dining room with open fireplace, and a separate kitchen which is large enough to accommodate a dining table. There are two bedrooms on the lower level which share a bathroom, and there is also a guest lavatory and laundry room. The principal bedroom suite is oversize with a vaulted ceiling, ample wardrobes and a large bathroom with walk-in shower and bathtub. There is a huge solarium with both covered and uncovered areas which comprise an outside lounge, a barbecue and space enough for a large outside dining area. The solarium and principal bedroom enjoy som...