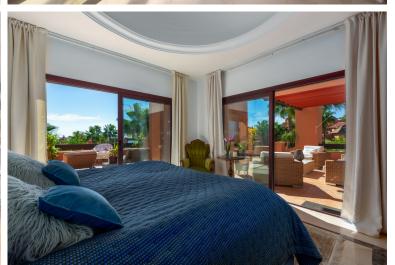

## PENTHOUSE IN NUEVA ANDALUCÍA

Extensive and immaculate - three bedroom duplex penthouse with considerable terraces and sea views, in a well run community close to Puerto Banús. The property is arranged on two levels, with the main living areas and two bedrooms on the lower level, and the principal bedroom suite on the upper level. There is a large lounge and dining room with open fireplace, and a separate kitchen which is large enough to accommodate a dining table. There are two bedrooms on the lower level which share a bathroom, and there is also a guest lavatory and laundry room. The principal bedroom suite is oversize with a vaulted ceiling, ample wardrobes and a large bathroom with walk-in shower and bathtub. There is a huge solarium with both covered and uncovered areas which comprise an outside lounge, a barbecue and space enough for a large outside dining area. The solarium and principal bedroom enjoy som...