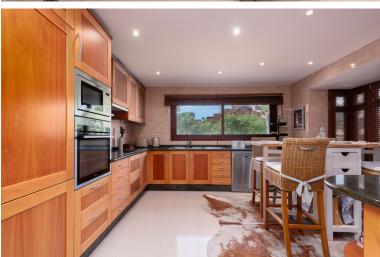

## PENTHOUSE IN NUEVA ANDALUCÍA

Extensive and immaculate - three bedroom duplex penthouse with considerable terraces and sea views, in a well run community close to Puerto Banús. The property is arranged on two levels, with the main living areas and two bedrooms on the lower level, and the principal bedroom suite on the upper level. There is a large lounge and dining room with open fireplace, and a separate kitchen which is large enough to accommodate a dining table. There are two bedrooms on the lower level which share a bathroom, and there is also a guest lavatory and laundry room. The principal bedroom suite is oversize with a vaulted ceiling, ample wardrobes and a large bathroom with walk-in shower and bathtub. There is a huge solarium with both covered and uncovered areas which comprise an outside lounge, a barbecue and space enough for a large outside dining area. The solarium and principal bedroom enjoy som...