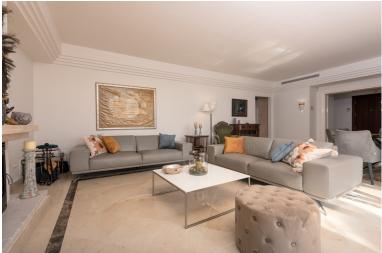

## PENTHOUSE IN NUEVA ANDALUCÍA

Extensive and immaculate - three bedroom duplex penthouse with considerable terraces and sea views, in a well run community close to Puerto Banús. The property is arranged on two levels, with the main living areas and two bedrooms on the lower level, and the principal bedroom suite on the upper level. There is a large lounge and dining room with open fireplace, and a separate kitchen which is large enough to accommodate a dining table. There are two bedrooms on the lower level which share a bathroom, and there is also a guest lavatory and laundry room. The principal bedroom suite is oversize with a vaulted ceiling, ample wardrobes and a large bathroom with walk-in shower and bathtub. There is a huge solarium with both covered and uncovered areas which comprise an outside lounge, a barbecue and space enough for a large outside dining area. The solarium and principal bedroom enjoy som...