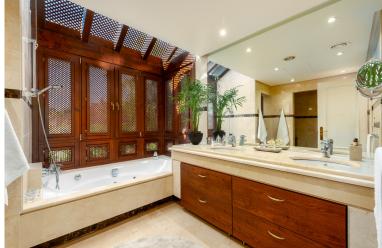

## PENTHOUSE IN NUEVA ANDALUCÍA

Extensive and immaculate - three bedroom duplex penthouse with considerable terraces and sea views, in a well run community close to Puerto Banús. The property is arranged on two levels, with the main living areas and two bedrooms on the lower level, and the principal bedroom suite on the upper level. There is a large lounge and dining room with open fireplace, and a separate kitchen which is large enough to accommodate a dining table. There are two bedrooms on the lower level which share a bathroom, and there is also a guest lavatory and laundry room. The principal bedroom suite is oversize with a vaulted ceiling, ample wardrobes and a large bathroom with walk-in shower and bathtub. There is a huge solarium with both covered and uncovered areas which comprise an outside lounge, a barbecue and space enough for a large outside dining area. The solarium and principal bedroom enjoy som...