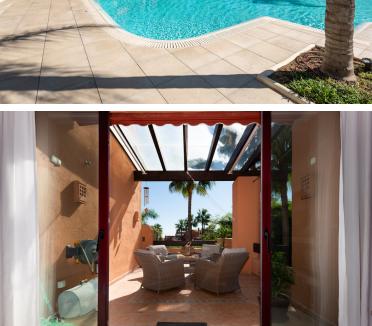

## PENTHOUSE IN NUEVA ANDALUCÍA

Extensive and immaculate - three bedroom duplex penthouse with considerable terraces and sea views, in a well run community close to Puerto Banús. The property is arranged on two levels, with the main living areas and two bedrooms on the lower level, and the principal bedroom suite on the upper level. There is a large lounge and dining room with open fireplace, and a separate kitchen which is large enough to accommodate a dining table. There are two bedrooms on the lower level which share a bathroom, and there is also a guest lavatory and laundry room. The principal bedroom suite is oversize with a vaulted ceiling, ample wardrobes and a large bathroom with walk-in shower and bathtub. There is a huge solarium with both covered and uncovered areas which comprise an outside lounge, a barbecue and space enough for a large outside dining area. The solarium and principal bedroom enjoy som...