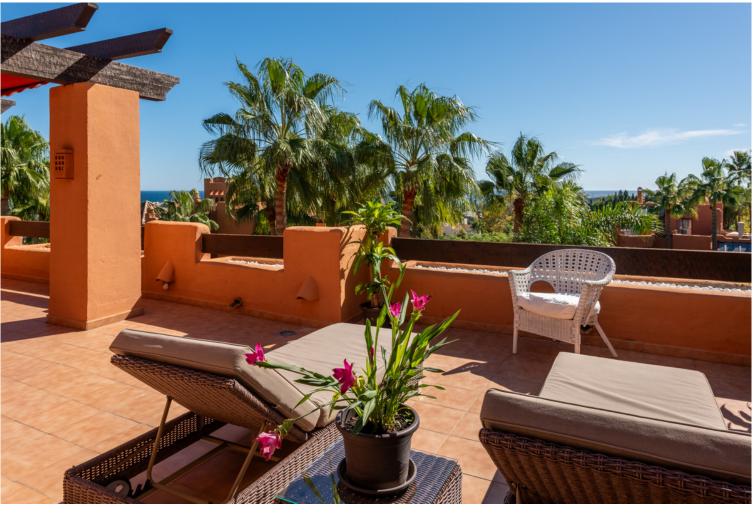

## PENTHOUSE IN NUEVA ANDALUCÍA

Extensive and immaculate - three bedroom duplex penthouse with considerable terraces and sea views, in a well run community close to Puerto Banús. The property is arranged on two levels, with the main living areas and two bedrooms on the lower level, and the principal bedroom suite on the upper level. There is a large lounge and dining room with open fireplace, and a separate kitchen which is large enough to accommodate a dining table. There are two bedrooms on the lower level which share a bathroom, and there is also a guest lavatory and laundry room. The principal bedroom suite is oversize with a vaulted ceiling, ample wardrobes and a large bathroom with walk-in shower and bathtub. There is a huge solarium with both covered and uncovered areas which comprise an outside lounge, a barbecue and space enough for a large outside dining area. The solarium and principal bedroom enjoy som...