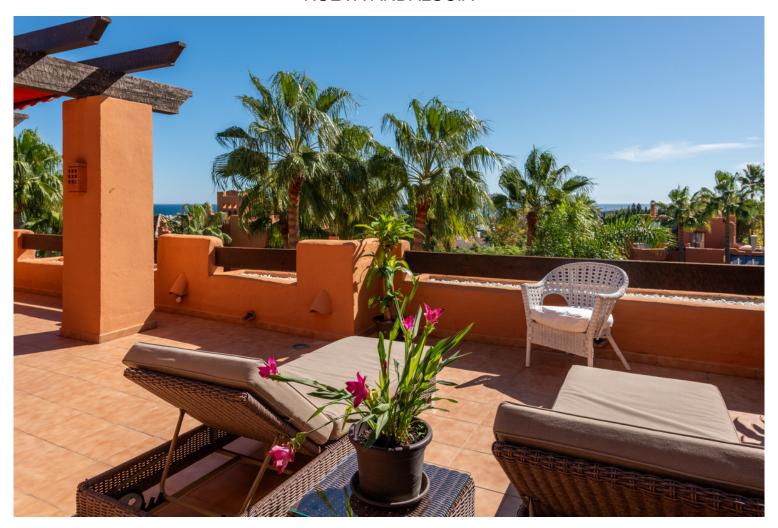

## PENTHOUSE IN NUEVA ANDALUCÍA

Extensive and immaculate - three bedroom duplex penthouse with considerable terraces and sea views, in a well run community close to Puerto Banús. The property is arranged on two levels, with the main living areas and two bedrooms on the lower level, and the principal bedroom suite on the upper level. There is a large lounge and dining room with open fireplace, and a separate kitchen which is large enough to accommodate a dining table. There are two bedrooms on the lower level which share a bathroom, and there is also a guest lavatory and laundry room. The principal bedroom suite is oversize with a vaulted ceiling, ample wardrobes and a large bathroom with walk-in shower and bathtub. There is a huge solarium with both covered and uncovered areas which comprise an outside lounge, a barbecue and space enough for a large outside dining area. The solarium and principal bedroom enjoy som...