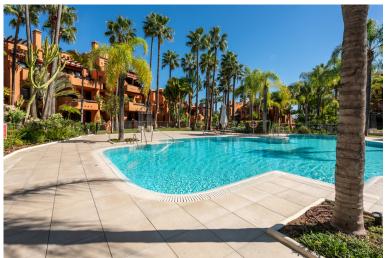

## PENTHOUSE IN NUEVA ANDALUCÍA

Extensive and immaculate - three bedroom duplex penthouse with considerable terraces and sea views, in a well run community close to Puerto Banús. The property is arranged on two levels, with the main living areas and two bedrooms on the lower level, and the principal bedroom suite on the upper level. There is a large lounge and dining room with open fireplace, and a separate kitchen which is large enough to accommodate a dining table. There are two bedrooms on the lower level which share a bathroom, and there is also a guest lavatory and laundry room. The principal bedroom suite is oversize with a vaulted ceiling, ample wardrobes and a large bathroom with walk-in shower and bathtub. There is a huge solarium with both covered and uncovered areas which comprise an outside lounge, a barbecue and space enough for a large outside dining area. The solarium and principal bedroom enjoy som...