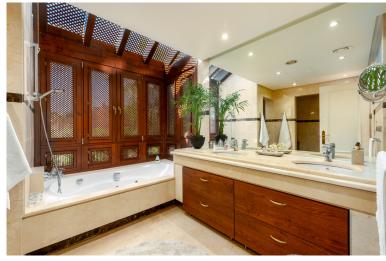

## PENTHOUSE IN NUEVA ANDALUCÍA

Extensive and immaculate - three bedroom duplex penthouse with considerable terraces and sea views, in a well run community close to Puerto Banús. The property is arranged on two levels, with the main living areas and two bedrooms on the lower level, and the principal bedroom suite on the upper level. There is a large lounge and dining room with open fireplace, and a separate kitchen which is large enough to accommodate a dining table. There are two bedrooms on the lower level which share a bathroom, and there is also a guest lavatory and laundry room. The principal bedroom suite is oversize with a vaulted ceiling, ample wardrobes and a large bathroom with walk-in shower and bathtub. There is a huge solarium with both covered and uncovered areas which comprise an outside lounge, a barbecue and space enough for a large outside dining area. The solarium and principal bedroom enjoy som...