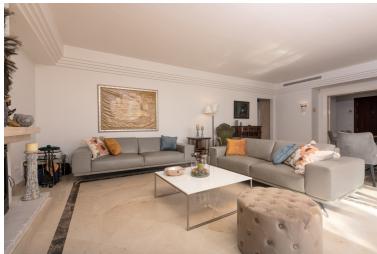

## PENTHOUSE IN NUEVA ANDALUCÍA

Extensive and immaculate - three bedroom duplex penthouse with considerable terraces and sea views, in a well run community close to Puerto Banús. The property is arranged on two levels, with the main living areas and two bedrooms on the lower level, and the principal bedroom suite on the upper level. There is a large lounge and dining room with open fireplace, and a separate kitchen which is large enough to accommodate a dining table. There are two bedrooms on the lower level which share a bathroom, and there is also a guest lavatory and laundry room. The principal bedroom suite is oversize with a vaulted ceiling, ample wardrobes and a large bathroom with walk-in shower and bathtub. There is a huge solarium with both covered and uncovered areas which comprise an outside lounge, a barbecue and space enough for a large outside dining area. The solarium and principal bedroom enjoy som...