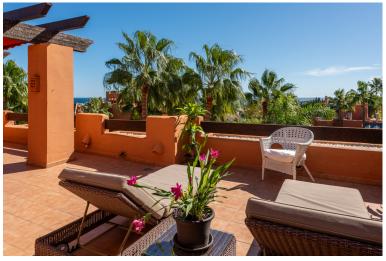

## PENTHOUSE IN NUEVA ANDALUCÍA

Extensive and immaculate - three bedroom duplex penthouse with considerable terraces and sea views, in a well run community close to Puerto Banús. The property is arranged on two levels, with the main living areas and two bedrooms on the lower level, and the principal bedroom suite on the upper level. There is a large lounge and dining room with open fireplace, and a separate kitchen which is large enough to accommodate a dining table. There are two bedrooms on the lower level which share a bathroom, and there is also a guest lavatory and laundry room. The principal bedroom suite is oversize with a vaulted ceiling, ample wardrobes and a large bathroom with walk-in shower and bathtub. There is a huge solarium with both covered and uncovered areas which comprise an outside lounge, a barbecue and space enough for a large outside dining area. The solarium and principal bedroom enjoy som...