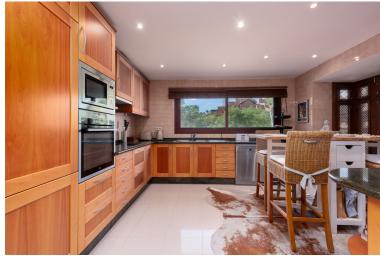

## PENTHOUSE IN NUEVA ANDALUCÍA

Extensive and immaculate - three bedroom duplex penthouse with considerable terraces and sea views, in a well run community close to Puerto Banús. The property is arranged on two levels, with the main living areas and two bedrooms on the lower level, and the principal bedroom suite on the upper level. There is a large lounge and dining room with open fireplace, and a separate kitchen which is large enough to accommodate a dining table. There are two bedrooms on the lower level which share a bathroom, and there is also a guest lavatory and laundry room. The principal bedroom suite is oversize with a vaulted ceiling, ample wardrobes and a large bathroom with walk-in shower and bathtub. There is a huge solarium with both covered and uncovered areas which comprise an outside lounge, a barbecue and space enough for a large outside dining area. The solarium and principal bedroom enjoy som...