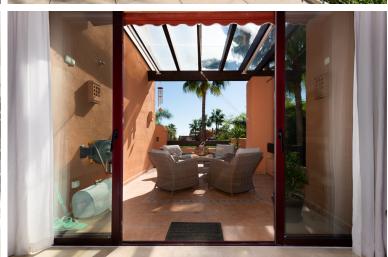

## PENTHOUSE IN NUEVA ANDALUCÍA

Extensive and immaculate - three bedroom duplex penthouse with considerable terraces and sea views, in a well run community close to Puerto Banús. The property is arranged on two levels, with the main living areas and two bedrooms on the lower level, and the principal bedroom suite on the upper level. There is a large lounge and dining room with open fireplace, and a separate kitchen which is large enough to accommodate a dining table. There are two bedrooms on the lower level which share a bathroom, and there is also a guest lavatory and laundry room. The principal bedroom suite is oversize with a vaulted ceiling, ample wardrobes and a large bathroom with walk-in shower and bathtub. There is a huge solarium with both covered and uncovered areas which comprise an outside lounge, a barbecue and space enough for a large outside dining area. The solarium and principal bedroom enjoy som...