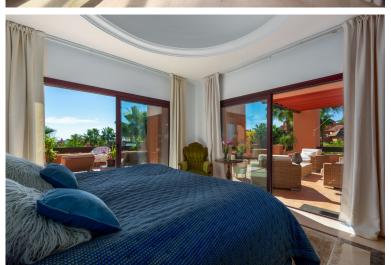

## PENTHOUSE IN NUEVA ANDALUCÍA

Extensive and immaculate - three bedroom duplex penthouse with considerable terraces and sea views, in a well run community close to Puerto Banús. The property is arranged on two levels, with the main living areas and two bedrooms on the lower level, and the principal bedroom suite on the upper level. There is a large lounge and dining room with open fireplace, and a separate kitchen which is large enough to accommodate a dining table. There are two bedrooms on the lower level which share a bathroom, and there is also a guest lavatory and laundry room. The principal bedroom suite is oversize with a vaulted ceiling, ample wardrobes and a large bathroom with walk-in shower and bathtub. There is a huge solarium with both covered and uncovered areas which comprise an outside lounge, a barbecue and space enough for a large outside dining area. The solarium and principal bedroom enjoy som...