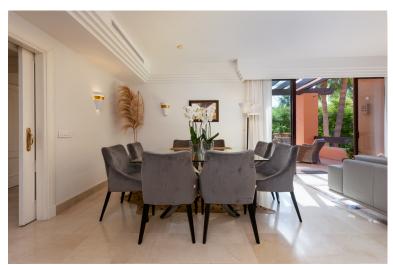

## PENTHOUSE IN NUEVA ANDALUCÍA

Extensive and immaculate - three bedroom duplex penthouse with considerable terraces and sea views, in a well run community close to Puerto Banús. The property is arranged on two levels, with the main living areas and two bedrooms on the lower level, and the principal bedroom suite on the upper level. There is a large lounge and dining room with open fireplace, and a separate kitchen which is large enough to accommodate a dining table. There are two bedrooms on the lower level which share a bathroom, and there is also a guest lavatory and laundry room. The principal bedroom suite is oversize with a vaulted ceiling, ample wardrobes and a large bathroom with walk-in shower and bathtub. There is a huge solarium with both covered and uncovered areas which comprise an outside lounge, a barbecue and space enough for a large outside dining area. The solarium and principal bedroom enjoy som...