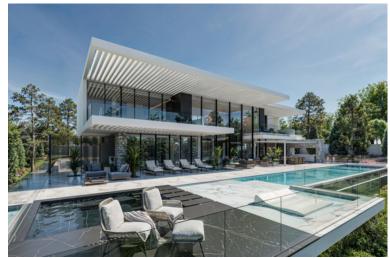

## VILLA IN BENAHAVÍS

Introducing a stunning off-plan villa project with a license in Monte Mayor, located in the municipality of Benahavís. This contemporary, bespoke villa spans 852m² of living space plus 285m² of terraces, all set on an impressive 3,250m² south-facing plot, offering spectacular open views from every level. THE CONSTRUCTION COSTS ARE IN ADDITION TO THE PLOT & PROJECT Currently designed with four bedrooms and four bathrooms across three floors, the layout can be easily reconfigured to add additional bedrooms or entertainment/recreation areas. The roof also offers the potential for further terracing, providing even more panoramic views of the Mediterranean. The design maximizes natural light throughout the property, featuring high ceilings and top-tier finishes. Monte Mayor is a rapidly growing location, known for its privacy, gated community, and proximity to Marbella Club Golf Resor...