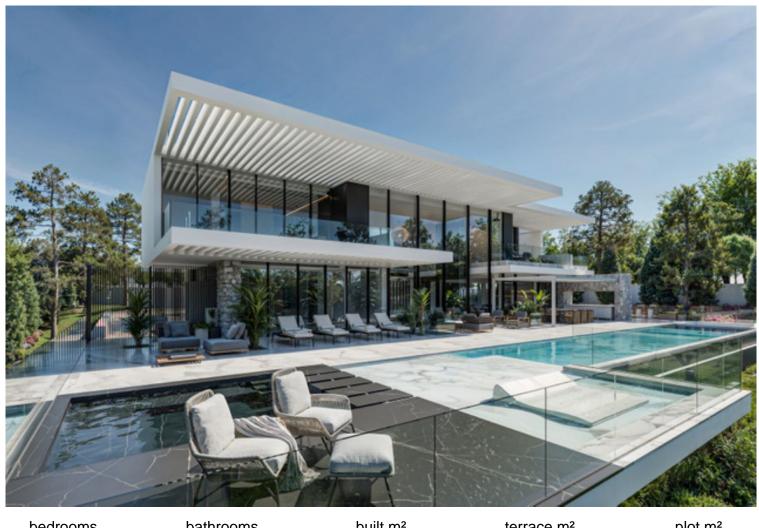

## BENAHAVÍS

bedrooms bathrooms built  $m^2$  terrace  $m^2$  plot  $m^2$  4 852 285 3,250

## VILLA IN BENAHAVÍS

Introducing a stunning off-plan villa project with a license in Monte Mayor, located in the municipality of Benahavís. This contemporary, bespoke villa spans 852m² of living space plus 285m² of terraces, all set on an impressive 3,250m² south-facing plot, offering spectacular open views from every level. THE CONSTRUCTION COSTS ARE IN ADDITION TO THE PLOT & PROJECT Currently designed with four bedrooms and four bathrooms across three floors, the layout can be easily reconfigured to add additional bedrooms or entertainment/recreation areas. The roof also offers the potential for further terracing, providing even more panoramic views of the Mediterranean. The design maximizes natural light throughout the property, featuring high ceilings and top-tier finishes. Monte Mayor is a rapidly growing location, known for its privacy, gated community, and proximity to Marbella Club Golf Resor...