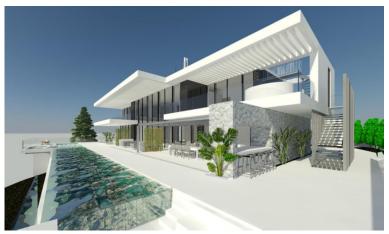

## VILLA IN BENAHAVÍS

Introducing a stunning off-plan villa project with a license in Monte Mayor, located in the municipality of Benahavís. This contemporary, bespoke villa spans 852m² of living space plus 285m² of terraces, all set on an impressive 3,250m² south-facing plot, offering spectacular open views from every level. THE CONSTRUCTION COSTS ARE IN ADDITION TO THE PLOT & PROJECT Currently designed with four bedrooms and four bathrooms across three floors, the layout can be easily reconfigured to add additional bedrooms or entertainment/recreation areas. The roof also offers the potential for further terracing, providing even more panoramic views of the Mediterranean. The design maximizes natural light throughout the property, featuring high ceilings and top-tier finishes. Monte Mayor is a rapidly growing location, known for its privacy, gated community, and proximity to Marbella Club Golf Resor...