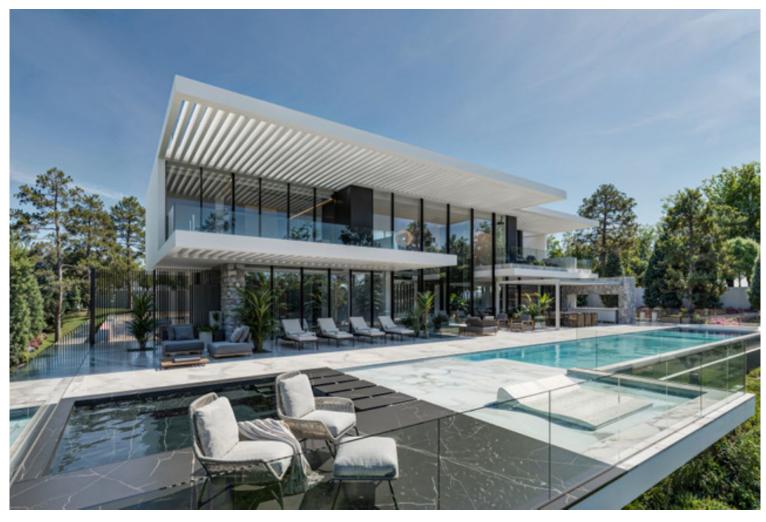

## VILLA IN BENAHAVÍS

Introducing a stunning off-plan villa project with a license in Monte Mayor, located in the municipality of Benahavís. This contemporary, bespoke villa spans 852m² of living space plus 285m² of terraces, all set on an impressive 3,250m² south-facing plot, offering spectacular open views from every level. THE CONSTRUCTION COSTS ARE IN ADDITION TO THE PLOT & PROJECT Currently designed with four bedrooms and four bathrooms across three floors, the layout can be easily reconfigured to add additional bedrooms or entertainment/recreation areas. The roof also offers the potential for further terracing, providing even more panoramic views of the Mediterranean. The design maximizes natural light throughout the property, featuring high ceilings and top-tier finishes. Monte Mayor is a rapidly growing location, known for its privacy, gated community, and proximity to Marbella Club Golf Resor...