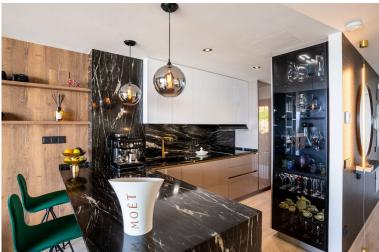

## TERRACED TOWNHOUSE IN MANILVA

Unique opportunity! Luxury, key ready designer three-bedroom, four storey townhouse, featuring two large Southwest facing terraces and extensive private solarium with glass balustrades and superlative views of the Mediterranean, Sotogrande, the beaches of Alcaidesa, and Gibraltar and Morocco beyond. The property briefly comprises: Open plan ground floor living room with remodelled designer Schmidt kitchen featuring highest quality Siemens Studio Range appliances and luxurious marble finishings. Living room opens on to large private Southwest facing terrace via full width sliding patio doors. Entrance hall with guest WC. There is a small private garden to the front of the property. First floor accommodation includes Master bedroom with ensuite bathroom with walk-in shower and private Southwest facing terrace. 2 further double bedrooms and family bathroom with walk-in shower. Second ...