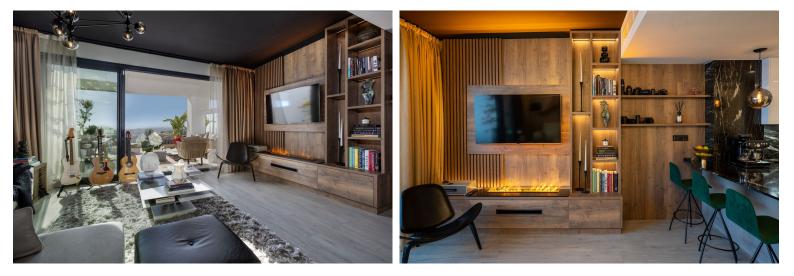

## TERRACED TOWNHOUSE IN MANILVA

Unique opportunity! Luxury, key ready designer three-bedroom, four storey townhouse, featuring two large Southwest facing terraces and extensive private solarium with glass balustrades and superlative views of the Mediterranean, Sotogrande, the beaches of Alcaidesa, and Gibraltar and Morocco beyond. The property briefly comprises: Open plan ground floor living room with remodelled designer Schmidt kitchen featuring highest quality Siemens Studio Range appliances and luxurious marble finishings. Living room opens on to large private Southwest facing terrace via full width sliding patio doors. Entrance hall with guest WC. There is a small private garden to the front of the property. First floor accommodation includes Master bedroom with ensuite bathroom with walk-in shower and private Southwest facing terrace. 2 further double bedrooms and family bathroom with walk-in shower. Second ...