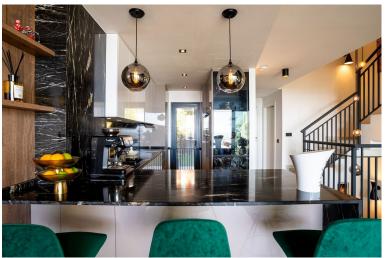

## TERRACED TOWNHOUSE IN MANILVA

Unique opportunity! Luxury, key ready designer three-bedroom, four storey townhouse, featuring two large Southwest facing terraces and extensive private solarium with glass balustrades and superlative views of the Mediterranean, Sotogrande, the beaches of Alcaidesa, and Gibraltar and Morocco beyond. The property briefly comprises: Open plan ground floor living room with remodelled designer Schmidt kitchen featuring highest quality Siemens Studio Range appliances and luxurious marble finishings. Living room opens on to large private Southwest facing terrace via full width sliding patio doors. Entrance hall with guest WC. There is a small private garden to the front of the property. First floor accommodation includes Master bedroom with ensuite bathroom with walk-in shower and private Southwest facing terrace. 2 further double bedrooms and family bathroom with walk-in shower. Second ...