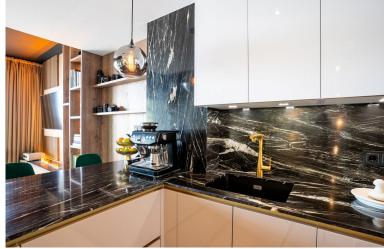

## TERRACED TOWNHOUSE IN MANILVA

Unique opportunity! Luxury, key ready designer three-bedroom, four storey townhouse, featuring two large Southwest facing terraces and extensive private solarium with glass balustrades and superlative views of the Mediterranean, Sotogrande, the beaches of Alcaidesa, and Gibraltar and Morocco beyond. The property briefly comprises: Open plan ground floor living room with remodelled designer Schmidt kitchen featuring highest quality Siemens Studio Range appliances and luxurious marble finishings. Living room opens on to large private Southwest facing terrace via full width sliding patio doors. Entrance hall with guest WC. There is a small private garden to the front of the property. First floor accommodation includes Master bedroom with ensuite bathroom with walk-in shower and private Southwest facing terrace. 2 further double bedrooms and family bathroom with walk-in shower. Second ...