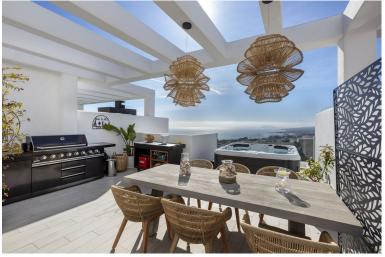

## TERRACED TOWNHOUSE IN MANILVA

Unique opportunity! Luxury, key ready designer three-bedroom, four storey townhouse, featuring two large Southwest facing terraces and extensive private solarium with glass balustrades and superlative views of the Mediterranean, Sotogrande, the beaches of Alcaidesa, and Gibraltar and Morocco beyond. The property briefly comprises: Open plan ground floor living room with remodelled designer Schmidt kitchen featuring highest quality Siemens Studio Range appliances and luxurious marble finishings. Living room opens on to large private Southwest facing terrace via full width sliding patio doors. Entrance hall with guest WC. There is a small private garden to the front of the property. First floor accommodation includes Master bedroom with ensuite bathroom with walk-in shower and private Southwest facing terrace. 2 further double bedrooms and family bathroom with walk-in shower. Second ...