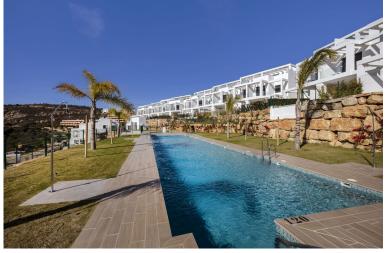

## TERRACED TOWNHOUSE IN MANILVA

Unique opportunity! Luxury, key ready designer three-bedroom, four storey townhouse, featuring two large Southwest facing terraces and extensive private solarium with glass balustrades and superlative views of the Mediterranean, Sotogrande, the beaches of Alcaidesa, and Gibraltar and Morocco beyond. The property briefly comprises: Open plan ground floor living room with remodelled designer Schmidt kitchen featuring highest quality Siemens Studio Range appliances and luxurious marble finishings. Living room opens on to large private Southwest facing terrace via full width sliding patio doors. Entrance hall with guest WC. There is a small private garden to the front of the property. First floor accommodation includes Master bedroom with ensuite bathroom with walk-in shower and private Southwest facing terrace. 2 further double bedrooms and family bathroom with walk-in shower. Second ...