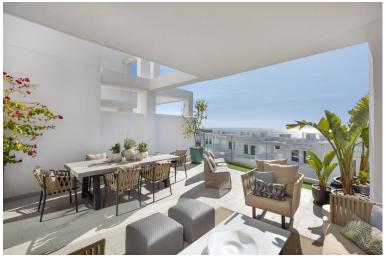

## TERRACED TOWNHOUSE IN MANILVA

Unique opportunity! Luxury, key ready designer three-bedroom, four storey townhouse, featuring two large Southwest facing terraces and extensive private solarium with glass balustrades and superlative views of the Mediterranean, Sotogrande, the beaches of Alcaidesa, and Gibraltar and Morocco beyond. The property briefly comprises: Open plan ground floor living room with remodelled designer Schmidt kitchen featuring highest quality Siemens Studio Range appliances and luxurious marble finishings. Living room opens on to large private Southwest facing terrace via full width sliding patio doors. Entrance hall with guest WC. There is a small private garden to the front of the property. First floor accommodation includes Master bedroom with ensuite bathroom with walk-in shower and private Southwest facing terrace. 2 further double bedrooms and family bathroom with walk-in shower. Second ...