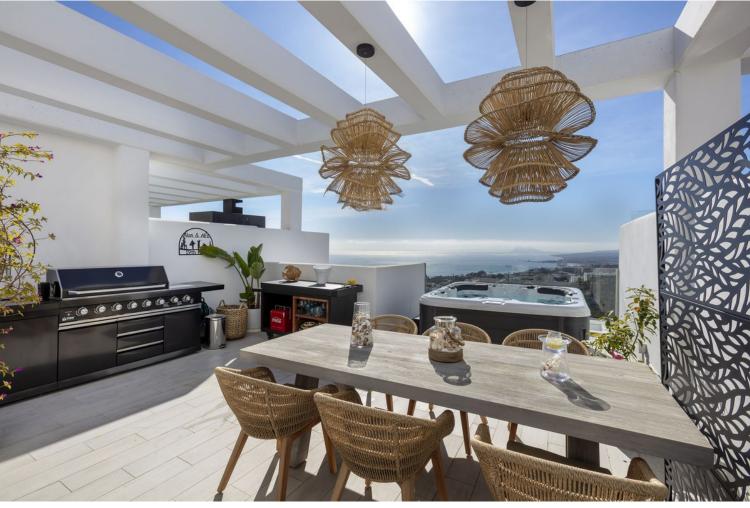

## TERRACED TOWNHOUSE IN MANILVA

Unique opportunity! Luxury, key ready designer three-bedroom, four storey townhouse, featuring two large Southwest facing terraces and extensive private solarium with glass balustrades and superlative views of the Mediterranean, Sotogrande, the beaches of Alcaidesa, and Gibraltar and Morocco beyond. The property briefly comprises: Open plan ground floor living room with remodelled designer Schmidt kitchen featuring highest quality Siemens Studio Range appliances and luxurious marble finishings. Living room opens on to large private Southwest facing terrace via full width sliding patio doors. Entrance hall with guest WC. There is a small private garden to the front of the property. First floor accommodation includes Master bedroom with ensuite bathroom with walk-in shower and private Southwest facing terrace. 2 further double bedrooms and family bathroom with walk-in shower. Second ...