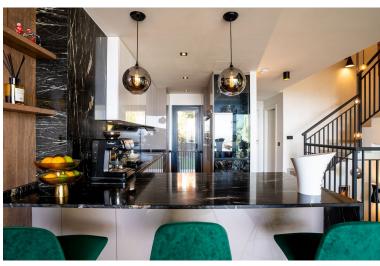

## TERRACED TOWNHOUSE IN MANILVA

Unique opportunity! Luxury, key ready designer three-bedroom, four storey townhouse, featuring two large Southwest facing terraces and extensive private solarium with glass balustrades and superlative views of the Mediterranean, Sotogrande, the beaches of Alcaidesa, and Gibraltar and Morocco beyond. The property briefly comprises: Open plan ground floor living room with remodelled designer Schmidt kitchen featuring highest quality Siemens Studio Range appliances and luxurious marble finishings. Living room opens on to large private Southwest facing terrace via full width sliding patio doors. Entrance hall with guest WC. There is a small private garden to the front of the property. First floor accommodation includes Master bedroom with ensuite bathroom with walk-in shower and private Southwest facing terrace. 2 further double bedrooms and family bathroom with walk-in shower. Second ...