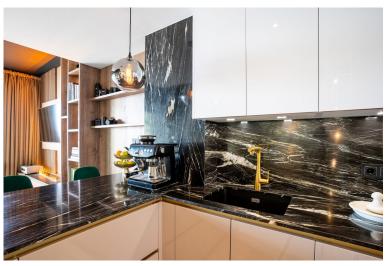

## TERRACED TOWNHOUSE IN MANILVA

Unique opportunity! Luxury, key ready designer three-bedroom, four storey townhouse, featuring two large Southwest facing terraces and extensive private solarium with glass balustrades and superlative views of the Mediterranean, Sotogrande, the beaches of Alcaidesa, and Gibraltar and Morocco beyond. The property briefly comprises: Open plan ground floor living room with remodelled designer Schmidt kitchen featuring highest quality Siemens Studio Range appliances and luxurious marble finishings. Living room opens on to large private Southwest facing terrace via full width sliding patio doors. Entrance hall with guest WC. There is a small private garden to the front of the property. First floor accommodation includes Master bedroom with ensuite bathroom with walk-in shower and private Southwest facing terrace. 2 further double bedrooms and family bathroom with walk-in shower. Second ...