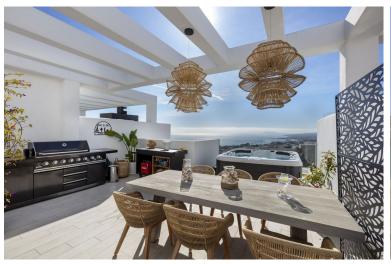

## TERRACED TOWNHOUSE IN MANILVA

Unique opportunity! Luxury, key ready designer three-bedroom, four storey townhouse, featuring two large Southwest facing terraces and extensive private solarium with glass balustrades and superlative views of the Mediterranean, Sotogrande, the beaches of Alcaidesa, and Gibraltar and Morocco beyond. The property briefly comprises: Open plan ground floor living room with remodelled designer Schmidt kitchen featuring highest quality Siemens Studio Range appliances and luxurious marble finishings. Living room opens on to large private Southwest facing terrace via full width sliding patio doors. Entrance hall with guest WC. There is a small private garden to the front of the property. First floor accommodation includes Master bedroom with ensuite bathroom with walk-in shower and private Southwest facing terrace. 2 further double bedrooms and family bathroom with walk-in shower. Second ...