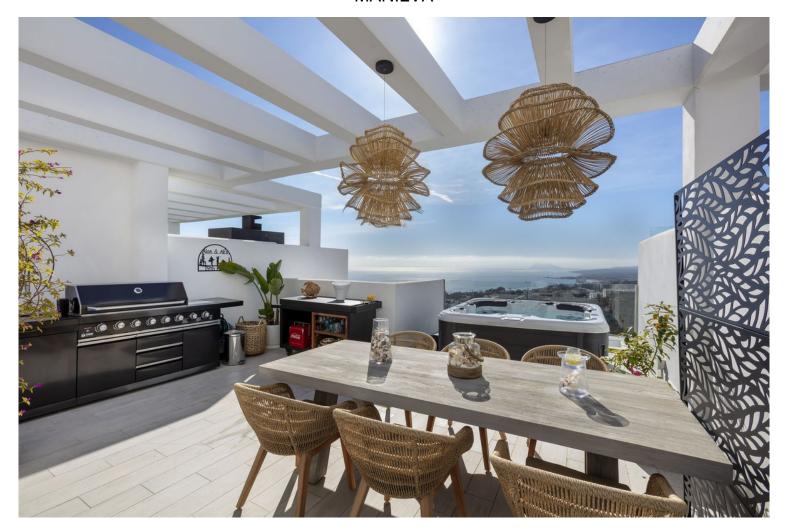

## TERRACED TOWNHOUSE IN MANILVA

Unique opportunity! Luxury, key ready designer three-bedroom, four storey townhouse, featuring two large Southwest facing terraces and extensive private solarium with glass balustrades and superlative views of the Mediterranean, Sotogrande, the beaches of Alcaidesa, and Gibraltar and Morocco beyond. The property briefly comprises: Open plan ground floor living room with remodelled designer Schmidt kitchen featuring highest quality Siemens Studio Range appliances and luxurious marble finishings. Living room opens on to large private Southwest facing terrace via full width sliding patio doors. Entrance hall with guest WC. There is a small private garden to the front of the property. First floor accommodation includes Master bedroom with ensuite bathroom with walk-in shower and private Southwest facing terrace. 2 further double bedrooms and family bathroom with walk-in shower. Second ...