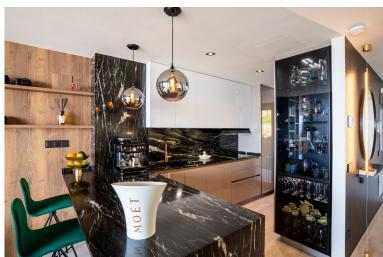

## TERRACED TOWNHOUSE IN MANILVA

Unique opportunity! Luxury, key ready designer three-bedroom, four storey townhouse, featuring two large Southwest facing terraces and extensive private solarium with glass balustrades and superlative views of the Mediterranean, Sotogrande, the beaches of Alcaidesa, and Gibraltar and Morocco beyond. The property briefly comprises: Open plan ground floor living room with remodelled designer Schmidt kitchen featuring highest quality Siemens Studio Range appliances and luxurious marble finishings. Living room opens on to large private Southwest facing terrace via full width sliding patio doors. Entrance hall with guest WC. There is a small private garden to the front of the property. First floor accommodation includes Master bedroom with ensuite bathroom with walk-in shower and private Southwest facing terrace. 2 further double bedrooms and family bathroom with walk-in shower. Second ...