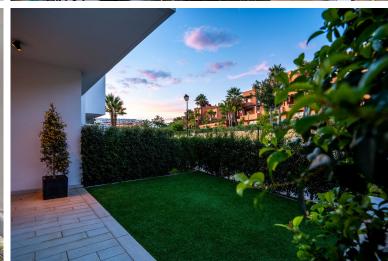

## TERRACED TOWNHOUSE IN MANILVA

Unique opportunity! Luxury, key ready designer three-bedroom, four storey townhouse, featuring two large Southwest facing terraces and extensive private solarium with glass balustrades and superlative views of the Mediterranean, Sotogrande, the beaches of Alcaidesa, and Gibraltar and Morocco beyond. The property briefly comprises: Open plan ground floor living room with remodelled designer Schmidt kitchen featuring highest quality Siemens Studio Range appliances and luxurious marble finishings. Living room opens on to large private Southwest facing terrace via full width sliding patio doors. Entrance hall with guest WC. There is a small private garden to the front of the property. First floor accommodation includes Master bedroom with ensuite bathroom with walk-in shower and private Southwest facing terrace. 2 further double bedrooms and family bathroom with walk-in shower. Second ...