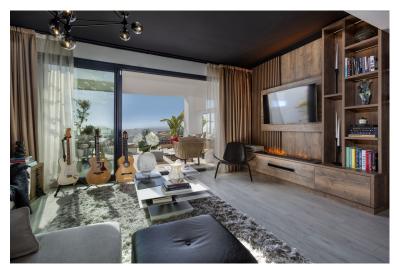

## TERRACED TOWNHOUSE IN MANILVA

Unique opportunity! Luxury, key ready designer three-bedroom, four storey townhouse, featuring two large Southwest facing terraces and extensive private solarium with glass balustrades and superlative views of the Mediterranean, Sotogrande, the beaches of Alcaidesa, and Gibraltar and Morocco beyond. The property briefly comprises: Open plan ground floor living room with remodelled designer Schmidt kitchen featuring highest quality Siemens Studio Range appliances and luxurious marble finishings. Living room opens on to large private Southwest facing terrace via full width sliding patio doors. Entrance hall with guest WC. There is a small private garden to the front of the property. First floor accommodation includes Master bedroom with ensuite bathroom with walk-in shower and private Southwest facing terrace. 2 further double bedrooms and family bathroom with walk-in shower. Second ...