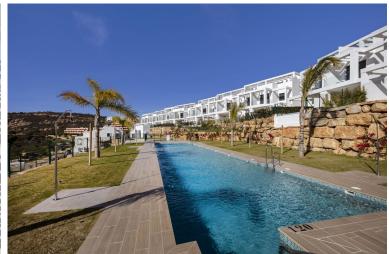

## TERRACED TOWNHOUSE IN MANILVA

Unique opportunity! Luxury, key ready designer three-bedroom, four storey townhouse, featuring two large Southwest facing terraces and extensive private solarium with glass balustrades and superlative views of the Mediterranean, Sotogrande, the beaches of Alcaidesa, and Gibraltar and Morocco beyond. The property briefly comprises: Open plan ground floor living room with remodelled designer Schmidt kitchen featuring highest quality Siemens Studio Range appliances and luxurious marble finishings. Living room opens on to large private Southwest facing terrace via full width sliding patio doors. Entrance hall with guest WC. There is a small private garden to the front of the property. First floor accommodation includes Master bedroom with ensuite bathroom with walk-in shower and private Southwest facing terrace. 2 further double bedrooms and family bathroom with walk-in shower. Second ...