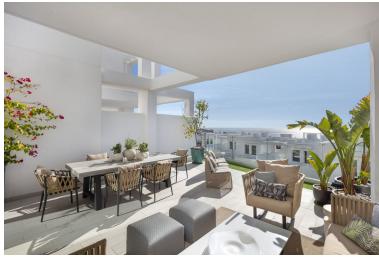

## TERRACED TOWNHOUSE IN MANILVA

Unique opportunity! Luxury, key ready designer three-bedroom, four storey townhouse, featuring two large Southwest facing terraces and extensive private solarium with glass balustrades and superlative views of the Mediterranean, Sotogrande, the beaches of Alcaidesa, and Gibraltar and Morocco beyond. The property briefly comprises: Open plan ground floor living room with remodelled designer Schmidt kitchen featuring highest quality Siemens Studio Range appliances and luxurious marble finishings. Living room opens on to large private Southwest facing terrace via full width sliding patio doors. Entrance hall with guest WC. There is a small private garden to the front of the property. First floor accommodation includes Master bedroom with ensuite bathroom with walk-in shower and private Southwest facing terrace. 2 further double bedrooms and family bathroom with walk-in shower. Second ...