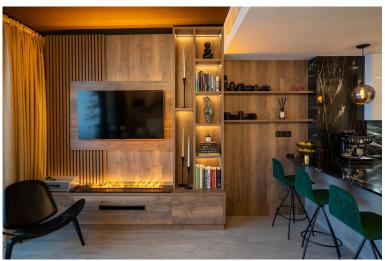

## TERRACED TOWNHOUSE IN MANILVA

Unique opportunity! Luxury, key ready designer three-bedroom, four storey townhouse, featuring two large Southwest facing terraces and extensive private solarium with glass balustrades and superlative views of the Mediterranean, Sotogrande, the beaches of Alcaidesa, and Gibraltar and Morocco beyond. The property briefly comprises: Open plan ground floor living room with remodelled designer Schmidt kitchen featuring highest quality Siemens Studio Range appliances and luxurious marble finishings. Living room opens on to large private Southwest facing terrace via full width sliding patio doors. Entrance hall with guest WC. There is a small private garden to the front of the property. First floor accommodation includes Master bedroom with ensuite bathroom with walk-in shower and private Southwest facing terrace. 2 further double bedrooms and family bathroom with walk-in shower. Second ...