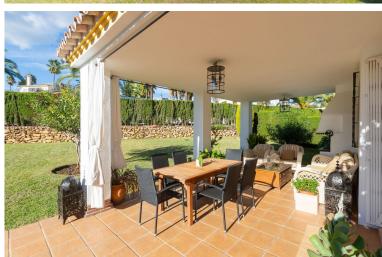

## TERRACED TOWNHOUSE IN ELVIRIA

Exclusive corner townhouse in the heart of Elviria, approx. 10 minutes walk to the beach with a lovely large garden. It has been tastefully renovated and has automated irrigation, hot and cold air conditioning and double glazed windows for the entire home. The distribution is as follows: On the ground level we find a bright and cozy living-dining room with fireplace, toilet and kitchen. The living room has access to the covered terrace that also has a barbecue. From the terrace you can go the spacious and sunny garden with south-west orientation. The first floor features the master bedroom with a large terrace that overlooks the garden and also has pleasant sea views. On this same level there is a bathroom and the second bedroom with access to a terrace. The second floor has a bedroom, a bathroom and a beautiful terrace with beautiful views of the sea. From this terrace there are st...