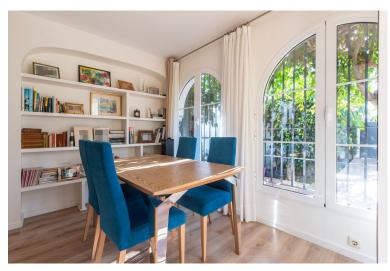

## TERRACED TOWNHOUSE IN ELVIRIA

Exclusive corner townhouse in the heart of Elviria, approx. 10 minutes walk to the beach with a lovely large garden. It has been tastefully renovated and has automated irrigation, hot and cold air conditioning and double glazed windows for the entire home. The distribution is as follows: On the ground level we find a bright and cozy living-dining room with fireplace, toilet and kitchen. The living room has access to the covered terrace that also has a barbecue. From the terrace you can go the spacious and sunny garden with south-west orientation. The first floor features the master bedroom with a large terrace that overlooks the garden and also has pleasant sea views. On this same level there is a bathroom and the second bedroom with access to a terrace. The second floor has a bedroom, a bathroom and a beautiful terrace with beautiful views of the sea. From this terrace there are st...