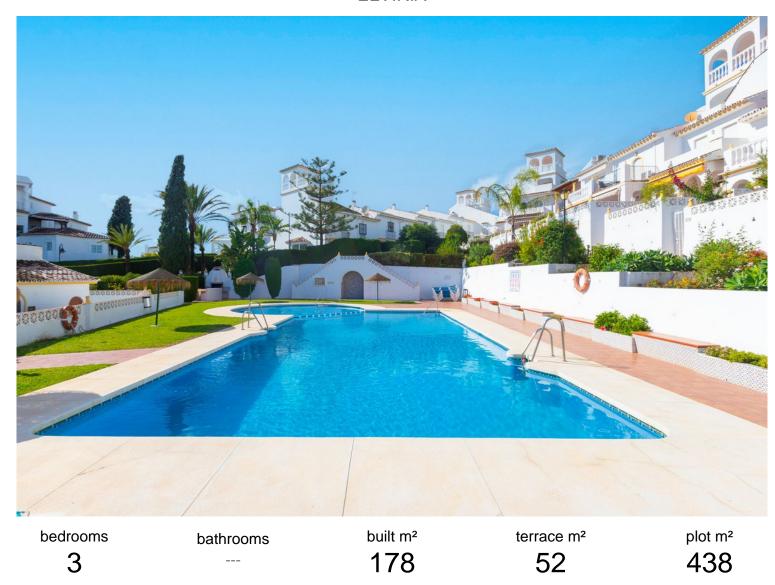

## TERRACED TOWNHOUSE IN ELVIRIA

Exclusive corner townhouse in the heart of Elviria, approx. 10 minutes walk to the beach with a lovely large garden. It has been tastefully renovated and has automated irrigation, hot and cold air conditioning and double glazed windows for the entire home. The distribution is as follows: On the ground level we find a bright and cozy living-dining room with fireplace, toilet and kitchen. The living room has access to the covered terrace that also has a barbecue. From the terrace you can go the spacious and sunny garden with south-west orientation. The first floor features the master bedroom with a large terrace that overlooks the garden and also has pleasant sea views. On this same level there is a bathroom and the second bedroom with access to a terrace. The second floor has a bedroom, a bathroom and a beautiful terrace with beautiful views of the sea. From this terrace there are st...