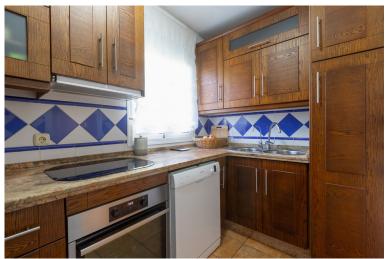

## TERRACED TOWNHOUSE IN ELVIRIA

Exclusive corner townhouse in the heart of Elviria, approx. 10 minutes walk to the beach with a lovely large garden. It has been tastefully renovated and has automated irrigation, hot and cold air conditioning and double glazed windows for the entire home. The distribution is as follows: On the ground level we find a bright and cozy living-dining room with fireplace, toilet and kitchen. The living room has access to the covered terrace that also has a barbecue. From the terrace you can go the spacious and sunny garden with south-west orientation. The first floor features the master bedroom with a large terrace that overlooks the garden and also has pleasant sea views. On this same level there is a bathroom and the second bedroom with access to a terrace. The second floor has a bedroom, a bathroom and a beautiful terrace with beautiful views of the sea. From this terrace there are st...