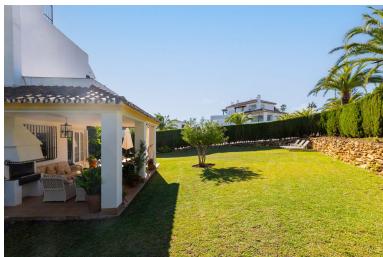

## TERRACED TOWNHOUSE IN ELVIRIA

Exclusive corner townhouse in the heart of Elviria, approx. 10 minutes walk to the beach with a lovely large garden. It has been tastefully renovated and has automated irrigation, hot and cold air conditioning and double glazed windows for the entire home. The distribution is as follows: On the ground level we find a bright and cozy living-dining room with fireplace, toilet and kitchen. The living room has access to the covered terrace that also has a barbecue. From the terrace you can go the spacious and sunny garden with south-west orientation. The first floor features the master bedroom with a large terrace that overlooks the garden and also has pleasant sea views. On this same level there is a bathroom and the second bedroom with access to a terrace. The second floor has a bedroom, a bathroom and a beautiful terrace with beautiful views of the sea. From this terrace there are st...