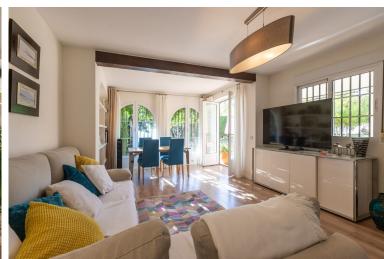

## TERRACED TOWNHOUSE IN ELVIRIA

Exclusive corner townhouse in the heart of Elviria, approx. 10 minutes walk to the beach with a lovely large garden. It has been tastefully renovated and has automated irrigation, hot and cold air conditioning and double glazed windows for the entire home. The distribution is as follows: On the ground level we find a bright and cozy living-dining room with fireplace, toilet and kitchen. The living room has access to the covered terrace that also has a barbecue. From the terrace you can go the spacious and sunny garden with south-west orientation. The first floor features the master bedroom with a large terrace that overlooks the garden and also has pleasant sea views. On this same level there is a bathroom and the second bedroom with access to a terrace. The second floor has a bedroom, a bathroom and a beautiful terrace with beautiful views of the sea. From this terrace there are st...