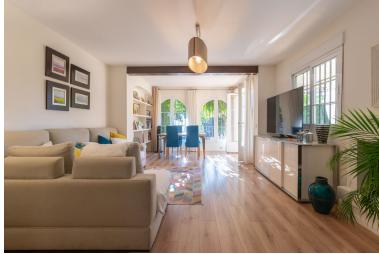

## TERRACED TOWNHOUSE IN ELVIRIA

Exclusive corner townhouse in the heart of Elviria, approx. 10 minutes walk to the beach with a lovely large garden. It has been tastefully renovated and has automated irrigation, hot and cold air conditioning and double glazed windows for the entire home. The distribution is as follows: On the ground level we find a bright and cozy living-dining room with fireplace, toilet and kitchen. The living room has access to the covered terrace that also has a barbecue. From the terrace you can go the spacious and sunny garden with south-west orientation. The first floor features the master bedroom with a large terrace that overlooks the garden and also has pleasant sea views. On this same level there is a bathroom and the second bedroom with access to a terrace. The second floor has a bedroom, a bathroom and a beautiful terrace with beautiful views of the sea. From this terrace there are st...