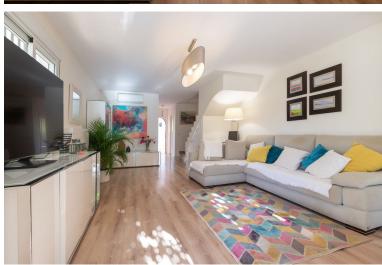

## TERRACED TOWNHOUSE IN ELVIRIA

Exclusive corner townhouse in the heart of Elviria, approx. 10 minutes walk to the beach with a lovely large garden. It has been tastefully renovated and has automated irrigation, hot and cold air conditioning and double glazed windows for the entire home. The distribution is as follows: On the ground level we find a bright and cozy living-dining room with fireplace, toilet and kitchen. The living room has access to the covered terrace that also has a barbecue. From the terrace you can go the spacious and sunny garden with south-west orientation. The first floor features the master bedroom with a large terrace that overlooks the garden and also has pleasant sea views. On this same level there is a bathroom and the second bedroom with access to a terrace. The second floor has a bedroom, a bathroom and a beautiful terrace with beautiful views of the sea. From this terrace there are st...