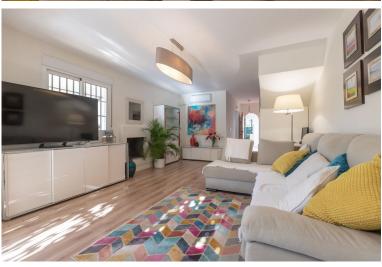

## TERRACED TOWNHOUSE IN ELVIRIA

Exclusive corner townhouse in the heart of Elviria, approx. 10 minutes walk to the beach with a lovely large garden. It has been tastefully renovated and has automated irrigation, hot and cold air conditioning and double glazed windows for the entire home. The distribution is as follows: On the ground level we find a bright and cozy living-dining room with fireplace, toilet and kitchen. The living room has access to the covered terrace that also has a barbecue. From the terrace you can go the spacious and sunny garden with south-west orientation. The first floor features the master bedroom with a large terrace that overlooks the garden and also has pleasant sea views. On this same level there is a bathroom and the second bedroom with access to a terrace. The second floor has a bedroom, a bathroom and a beautiful terrace with beautiful views of the sea. From this terrace there are st...