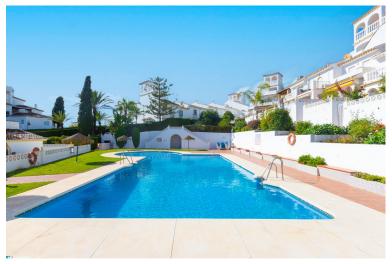

## TERRACED TOWNHOUSE IN ELVIRIA

Exclusive corner townhouse in the heart of Elviria, approx. 10 minutes walk to the beach with a lovely large garden. It has been tastefully renovated and has automated irrigation, hot and cold air conditioning and double glazed windows for the entire home. The distribution is as follows: On the ground level we find a bright and cozy living-dining room with fireplace, toilet and kitchen. The living room has access to the covered terrace that also has a barbecue. From the terrace you can go the spacious and sunny garden with south-west orientation. The first floor features the master bedroom with a large terrace that overlooks the garden and also has pleasant sea views. On this same level there is a bathroom and the second bedroom with access to a terrace. The second floor has a bedroom, a bathroom and a beautiful terrace with beautiful views of the sea. From this terrace there are st...