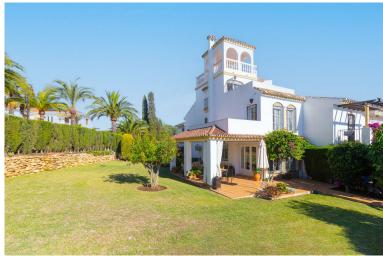

## TERRACED TOWNHOUSE IN ELVIRIA

Exclusive corner townhouse in the heart of Elviria, approx. 10 minutes walk to the beach with a lovely large garden. It has been tastefully renovated and has automated irrigation, hot and cold air conditioning and double glazed windows for the entire home. The distribution is as follows: On the ground level we find a bright and cozy living-dining room with fireplace, toilet and kitchen. The living room has access to the covered terrace that also has a barbecue. From the terrace you can go the spacious and sunny garden with south-west orientation. The first floor features the master bedroom with a large terrace that overlooks the garden and also has pleasant sea views. On this same level there is a bathroom and the second bedroom with access to a terrace. The second floor has a bedroom, a bathroom and a beautiful terrace with beautiful views of the sea. From this terrace there are st...