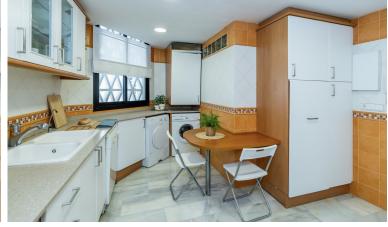

## PENTHOUSE IN PUERTO BANÚS

Apartment in high level with sea & marina views: Investment opportunity These fabulous large 2 bedrooms apartment located in the heart of Puerto Banús, it has two entrances, one from Red Dog Cinema and second from Michael Kors boutique. Close to amenities, shopping, restaurants and night clubs of Puerto Banús. The apartment is located on the 3rd level with beautiful views to the marina and to the sea. The property has very high rental potential as it is. The best you could do is, to modernize se property and to transform it in 3 bedrooms with 3 bathrooms. Actually, the property has a large entrance, huge kitchen with a window to a patio, living and dining room with access to the main terrace, master bedroom with bathroom ensuite, second bedroom and bathroom. Do not forget this opportunity, you must visit it a see the potential.