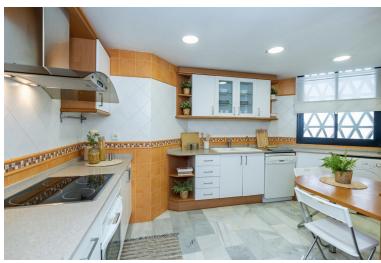

## PENTHOUSE IN PUERTO BANÚS

Apartment in high level with sea & marina views: Investment opportunity These fabulous large 2 bedrooms apartment located in the heart of Puerto Banús, it has two entrances, one from Red Dog Cinema and second from Michael Kors boutique. Close to amenities, shopping, restaurants and night clubs of Puerto Banús. The apartment is located on the 3rd level with beautiful views to the marina and to the sea. The property has very high rental potential as it is. The best you could do is, to modernize se property and to transform it in 3 bedrooms with 3 bathrooms. Actually, the property has a large entrance, huge kitchen with a window to a patio, living and dining room with access to the main terrace, master bedroom with bathroom ensuite, second bedroom and bathroom. Do not forget this opportunity, you must visit it a see the potential.