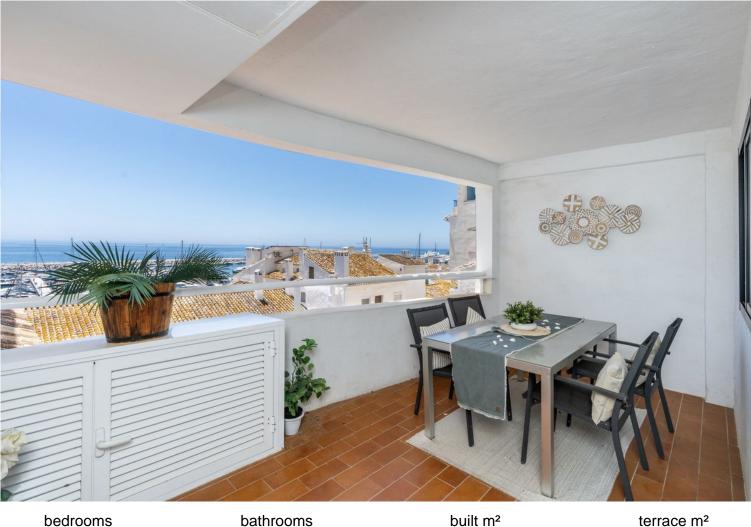

## PUERTO BANÚS

lrooms 2 bathrooms 2 built m² 130

terrace m<sup>2</sup> 20

## PENTHOUSE IN PUERTO BANÚS

Apartment in high level with sea & marina views: Investment opportunity These fabulous large 2 bedrooms apartment located in the heart of Puerto Banús, it has two entrances, one from Red Dog Cinema and second from Michael Kors boutique. Close to amenities, shopping, restaurants and night clubs of Puerto Banús. The apartment is located on the 3rd level with beautiful views to the marina and to the sea. The property has very high rental potential as it is. The best you could do is, to modernize se property and to transform it in 3 bedrooms with 3 bathrooms. Actually, the property has a large entrance, huge kitchen with a window to a patio, living and dining room with access to the main terrace, master bedroom with bathroom ensuite, second bedroom and bathroom. Do not forget this opportunity, you must visit it a see the potential.