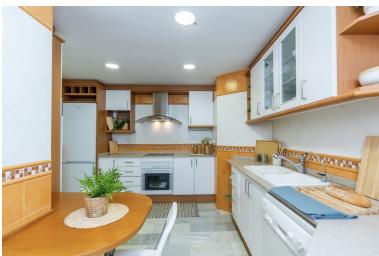

## PENTHOUSE IN PUERTO BANÚS

Apartment in high level with sea & marina views: Investment opportunity These fabulous large 2 bedrooms apartment located in the heart of Puerto Banús, it has two entrances, one from Red Dog Cinema and second from Michael Kors boutique. Close to amenities, shopping, restaurants and night clubs of Puerto Banús. The apartment is located on the 3rd level with beautiful views to the marina and to the sea. The property has very high rental potential as it is. The best you could do is, to modernize se property and to transform it in 3 bedrooms with 3 bathrooms. Actually, the property has a large entrance, huge kitchen with a window to a patio, living and dining room with access to the main terrace, master bedroom with bathroom ensuite, second bedroom and bathroom. Do not forget this opportunity, you must visit it a see the potential.