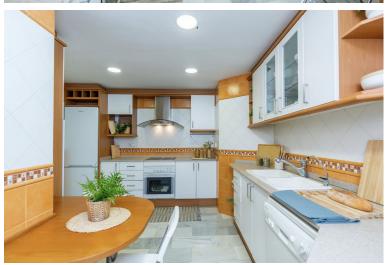

## PENTHOUSE IN PUERTO BANÚS

Apartment in high level with sea & marina views: Investment opportunity These fabulous large 2 bedrooms apartment located in the heart of Puerto Banús, it has two entrances, one from Red Dog Cinema and second from Michael Kors boutique. Close to amenities, shopping, restaurants and night clubs of Puerto Banús. The apartment is located on the 3rd level with beautiful views to the marina and to the sea. The property has very high rental potential as it is. The best you could do is, to modernize se property and to transform it in 3 bedrooms with 3 bathrooms. Actually, the property has a large entrance, huge kitchen with a window to a patio, living and dining room with access to the main terrace, master bedroom with bathroom ensuite, second bedroom and bathroom. Do not forget this opportunity, you must visit it a see the potential.