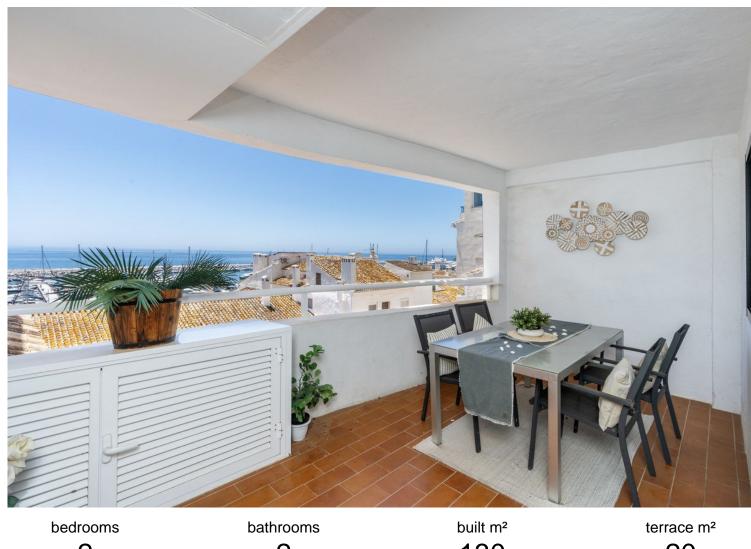

## **PUERTO BANÚS**

130 2 2 20

## PENTHOUSE IN PUERTO BANÚS

Apartment in high level with sea & marina views: Investment opportunity These fabulous large 2 bedrooms apartment located in the heart of Puerto Banús, it has two entrances, one from Red Dog Cinema and second from Michael Kors boutique. Close to amenities, shopping, restaurants and night clubs of Puerto Banús. The apartment is located on the 3rd level with beautiful views to the marina and to the sea. The property has very high rental potential as it is. The best you could do is, to modernize se property and to transform it in 3 bedrooms with 3 bathrooms. Actually, the property has a large entrance, huge kitchen with a window to a patio, living and dining room with access to the main terrace, master bedroom with bathroom ensuite, second bedroom and bathroom. Do not forget this opportunity, you must visit it a see the potential.