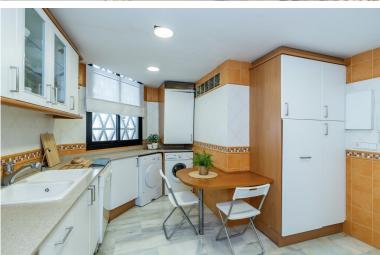

## PENTHOUSE IN PUERTO BANÚS

Apartment in high level with sea & marina views: Investment opportunity These fabulous large 2 bedrooms apartment located in the heart of Puerto Banús, it has two entrances, one from Red Dog Cinema and second from Michael Kors boutique. Close to amenities, shopping, restaurants and night clubs of Puerto Banús. The apartment is located on the 3rd level with beautiful views to the marina and to the sea. The property has very high rental potential as it is. The best you could do is, to modernize se property and to transform it in 3 bedrooms with 3 bathrooms. Actually, the property has a large entrance, huge kitchen with a window to a patio, living and dining room with access to the main terrace, master bedroom with bathroom ensuite, second bedroom and bathroom. Do not forget this opportunity, you must visit it a see the potential.