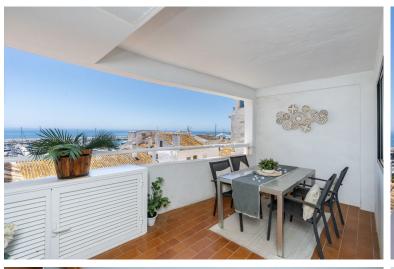

## PENTHOUSE IN PUERTO BANÚS

Apartment in high level with sea & marina views: Investment opportunity These fabulous large 2 bedrooms apartment located in the heart of Puerto Banús, it has two entrances, one from Red Dog Cinema and second from Michael Kors boutique. Close to amenities, shopping, restaurants and night clubs of Puerto Banús. The apartment is located on the 3rd level with beautiful views to the marina and to the sea. The property has very high rental potential as it is. The best you could do is, to modernize se property and to transform it in 3 bedrooms with 3 bathrooms. Actually, the property has a large entrance, huge kitchen with a window to a patio, living and dining room with access to the main terrace, master bedroom with bathroom ensuite, second bedroom and bathroom. Do not forget this opportunity, you must visit it a see the potential.