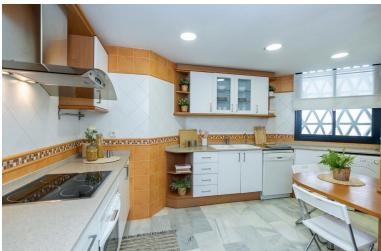

## PENTHOUSE IN PUERTO BANÚS

Apartment in high level with sea & marina views: Investment opportunity These fabulous large 2 bedrooms apartment located in the heart of Puerto Banús, it has two entrances, one from Red Dog Cinema and second from Michael Kors boutique. Close to amenities, shopping, restaurants and night clubs of Puerto Banús. The apartment is located on the 3rd level with beautiful views to the marina and to the sea. The property has very high rental potential as it is. The best you could do is, to modernize se property and to transform it in 3 bedrooms with 3 bathrooms. Actually, the property has a large entrance, huge kitchen with a window to a patio, living and dining room with access to the main terrace, master bedroom with bathroom ensuite, second bedroom and bathroom. Do not forget this opportunity, you must visit it a see the potential.