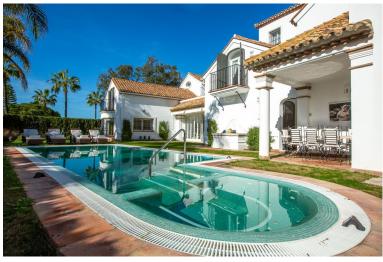

## VILLA IN SOTOGRANDE

This stunning southwest-facing, two-story villa with a distinctive tower room is situated on an elevated corner plot in Sotogrande's prestigious B Zone. Offering exceptional privacy, abundant natural light, and captivating views of the Sierra Bermeja mountains, this home is designed for luxurious living. The villa features a grand double-height entrance leading into a spacious living room with a large, inviting fireplace. With five en-suite bedrooms and an additional maid's quarter, each bedroom is fitted with premium wood wardrobes, while the master suite includes its own cozy fireplace. The kitchen provides an opportunity for customization, allowing you to renovate to your personal style. A versatile sunroom connects to the outdoor area, where you'll find a deck-level pool and a pool house with a shower. Additional highlights include: - Basement with a sauna and spa...