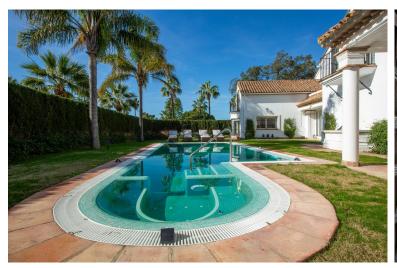

## VILLA IN SOTOGRANDE

This stunning southwest-facing, two-story villa with a distinctive tower room is situated on an elevated corner plot in Sotogrande's prestigious B Zone. Offering exceptional privacy, abundant natural light, and captivating views of the Sierra Bermeja mountains, this home is designed for luxurious living. The villa features a grand double-height entrance leading into a spacious living room with a large, inviting fireplace. With five en-suite bedrooms and an additional maid's quarter, each bedroom is fitted with premium wood wardrobes, while the master suite includes its own cozy fireplace. The kitchen provides an opportunity for customization, allowing you to renovate to your personal style. A versatile sunroom connects to the outdoor area, where you'll find a deck-level pool and a pool house with a shower. Additional highlights include: - Basement with a sauna and spa...