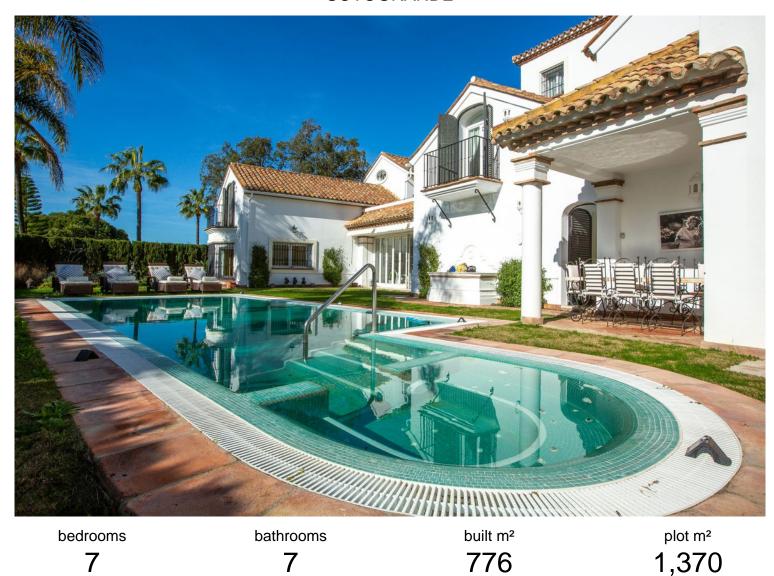

## SOTOGRANDE

## VILLA IN SOTOGRANDE

This stunning southwest-facing, two-story villa with a distinctive tower room is situated on an elevated corner plot in Sotogrande's prestigious B Zone. Offering exceptional privacy, abundant natural light, and captivating views of the Sierra Bermeja mountains, this home is designed for luxurious living. The villa features a grand double-height entrance leading into a spacious living room with a large, inviting fireplace. With five en-suite bedrooms and an additional maid's quarter, each bedroom is fitted with premium wood wardrobes, while the master suite includes its own cozy fireplace. The kitchen provides an opportunity for customization, allowing you to renovate to your personal style. A versatile sunroom connects to the outdoor area, where you'll find a deck-level pool and a pool house with a shower. Additional highlights include: - Basement with a sauna and spa...