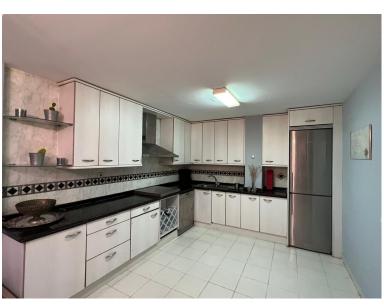

## VILLA IN LA QUINTA

This stunning semi-detached villa, spanning 330 m², offers an exquisite living experience with panoramic views of the majestic "La Concha" mountain and direct access to the golf course. This meticulously designed home is spread across three thoughtfully planned levels. Ground Floor: Upon entering, you are greeted by a spacious entrance hall that leads to a stylish social bathroom and a convenient closet. The heart of the home is the fully equipped kitchen featuring high-end Miele appliances, complemented by a generous 32 m² office space. The expansive living room, measuring 55 m² with soaring 4.5m ceilings, is divided into three distinct areas: a dining area, a cozy lounge with a built-in fireplace, and a TV/reading nook. The ground floor also provides access to a covered porch through two sets of doors, seamlessly connecting to a private garden and the shared communal areas....