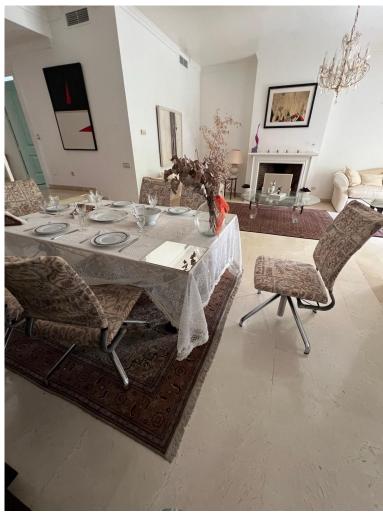

## VILLA IN LA QUINTA

This stunning semi-detached villa, spanning 330 m², offers an exquisite living experience with panoramic views of the majestic "La Concha" mountain and direct access to the golf course. This meticulously designed home is spread across three thoughtfully planned levels. Ground Floor: Upon entering, you are greeted by a spacious entrance hall that leads to a stylish social bathroom and a convenient closet. The heart of the home is the fully equipped kitchen featuring high-end Miele appliances, complemented by a generous 32 m² office space. The expansive living room, measuring 55 m² with soaring 4.5m ceilings, is divided into three distinct areas: a dining area, a cozy lounge with a built-in fireplace, and a TV/reading nook. The ground floor also provides access to a covered porch through two sets of doors, seamlessly connecting to a private garden and the shared communal areas....