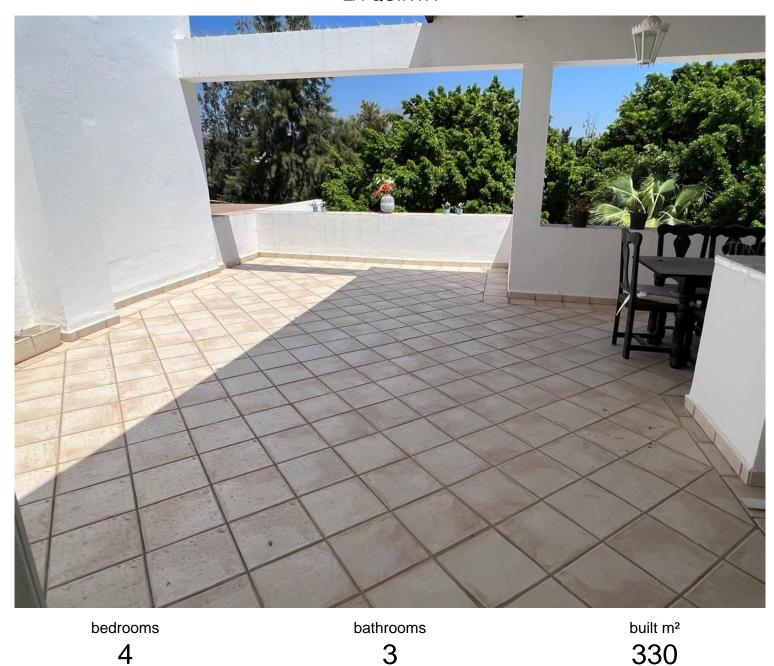

## VILLA IN LA QUINTA

This stunning semi-detached villa, spanning 330 m², offers an exquisite living experience with panoramic views of the majestic "La Concha" mountain and direct access to the golf course. This meticulously designed home is spread across three thoughtfully planned levels. Ground Floor: Upon entering, you are greeted by a spacious entrance hall that leads to a stylish social bathroom and a convenient closet. The heart of the home is the fully equipped kitchen featuring high-end Miele appliances, complemented by a generous 32 m² office space. The expansive living room, measuring 55 m² with soaring 4.5m ceilings, is divided into three distinct areas: a dining area, a cozy lounge with a built-in fireplace, and a TV/reading nook. The ground floor also provides access to a covered porch through two sets of doors, seamlessly connecting to a private garden and the shared communal areas....