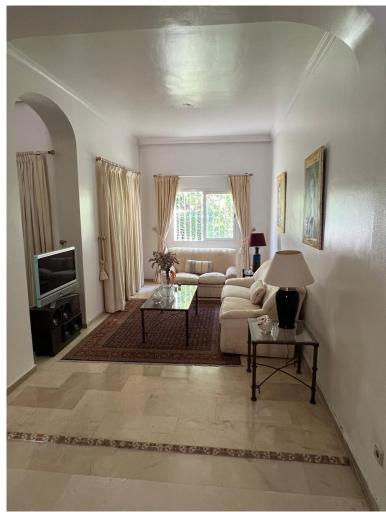

## VILLA IN LA QUINTA

This stunning semi-detached villa, spanning 330 m², offers an exquisite living experience with panoramic views of the majestic "La Concha" mountain and direct access to the golf course. This meticulously designed home is spread across three thoughtfully planned levels. Ground Floor: Upon entering, you are greeted by a spacious entrance hall that leads to a stylish social bathroom and a convenient closet. The heart of the home is the fully equipped kitchen featuring high-end Miele appliances, complemented by a generous 32 m² office space. The expansive living room, measuring 55 m² with soaring 4.5m ceilings, is divided into three distinct areas: a dining area, a cozy lounge with a built-in fireplace, and a TV/reading nook. The ground floor also provides access to a covered porch through two sets of doors, seamlessly connecting to a private garden and the shared communal areas....