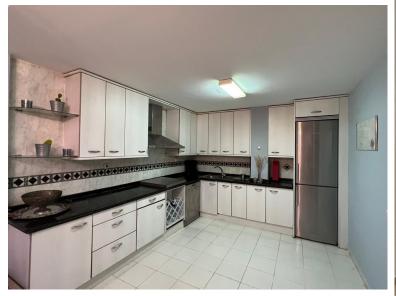

## VILLA IN LA QUINTA

This stunning semi-detached villa, spanning 330 m², offers an exquisite living experience with panoramic views of the majestic "La Concha" mountain and direct access to the golf course. This meticulously designed home is spread across three thoughtfully planned levels. Ground Floor: Upon entering, you are greeted by a spacious entrance hall that leads to a stylish social bathroom and a convenient closet. The heart of the home is the fully equipped kitchen featuring high-end Miele appliances, complemented by a generous 32 m² office space. The expansive living room, measuring 55 m² with soaring 4.5m ceilings, is divided into three distinct areas: a dining area, a cozy lounge with a built-in fireplace, and a TV/reading nook. The ground floor also provides access to a covered porch through two sets of doors, seamlessly connecting to a private garden and the shared communal areas....