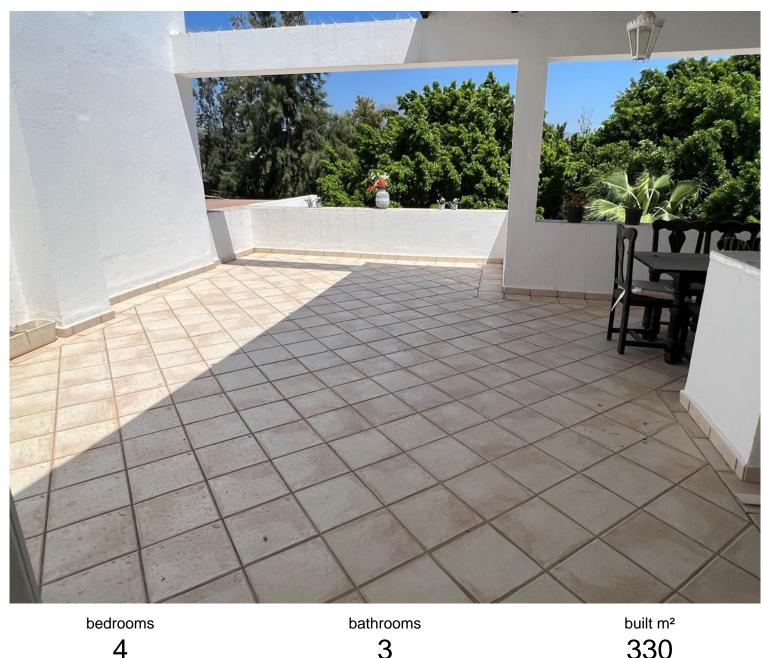

## LA QUINTA

330

## VILLA IN LA QUINTA

This stunning semi-detached villa, spanning 330 m², offers an exquisite living experience with panoramic views of the majestic "La Concha" mountain and direct access to the golf course. This meticulously designed home is spread across three thoughtfully planned levels. Ground Floor: Upon entering, you are greeted by a spacious entrance hall that leads to a stylish social bathroom and a convenient closet. The heart of the home is the fully equipped kitchen featuring high-end Miele appliances, complemented by a generous 32 m² office space. The expansive living room, measuring 55 m² with soaring 4.5m ceilings, is divided into three distinct areas: a dining area, a cozy lounge with a built-in fireplace, and a TV/reading nook. The ground floor also provides access to a covered porch through two sets of doors, seamlessly connecting to a private garden and the shared communal areas....