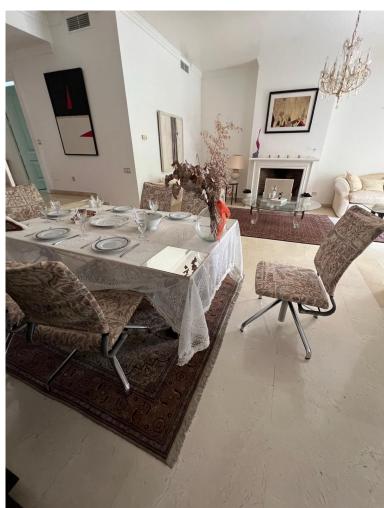

## VILLA IN LA QUINTA

This stunning semi-detached villa, spanning 330 m², offers an exquisite living experience with panoramic views of the majestic "La Concha" mountain and direct access to the golf course. This meticulously designed home is spread across three thoughtfully planned levels. Ground Floor: Upon entering, you are greeted by a spacious entrance hall that leads to a stylish social bathroom and a convenient closet. The heart of the home is the fully equipped kitchen featuring high-end Miele appliances, complemented by a generous 32 m² office space. The expansive living room, measuring 55 m² with soaring 4.5m ceilings, is divided into three distinct areas: a dining area, a cozy lounge with a built-in fireplace, and a TV/reading nook. The ground floor also provides access to a covered porch through two sets of doors, seamlessly connecting to a private garden and the shared communal areas....