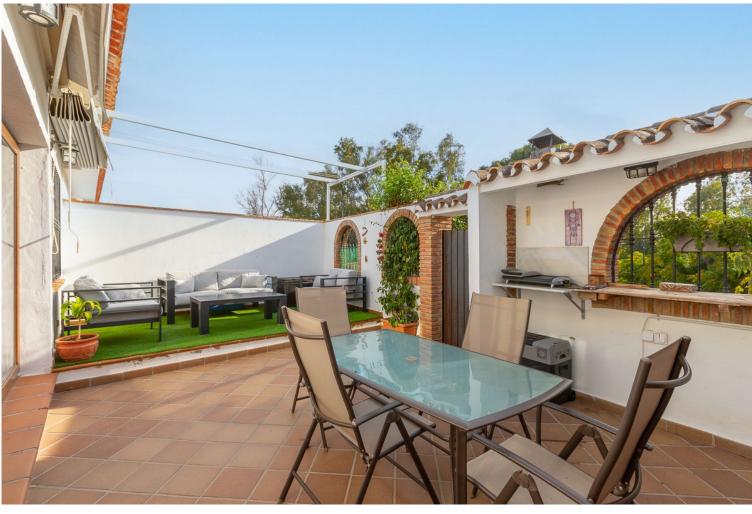

## TERRACED TOWNHOUSE IN ELVIRIA

Charming, practical townhouse situated in a very good area of lower ELVIRIA, just a 10 minute walk to the beach, supermarkets and restaurants. The property comprises of two bedrooms, two bathrooms, an open plan kitchen and a bright living room with direct access to a spacious terrace facing southwest. Very, very low electric bills due to the photovoltaic solar panels. Excellent energy certificate rating of "A". Community fees only 155 euros per year! Community pool use is optional paying an anual fee.