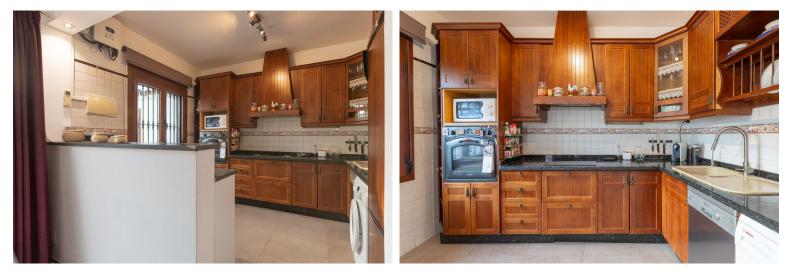

## TERRACED TOWNHOUSE IN ELVIRIA

Charming, practical townhouse situated in a very good area of lower ELVIRIA, just a 10 minute walk to the beach, supermarkets and restaurants. The property comprises of two bedrooms, two bathrooms, an open plan kitchen and a bright living room with direct access to a spacious terrace facing southwest. Very, very low electric bills due to the photovoltaic solar panels. Excellent energy certificate rating of "A". Community fees only 155 euros per year! Community pool use is optional paying an anual fee.