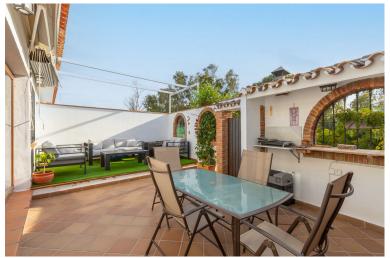

## TERRACED TOWNHOUSE IN ELVIRIA

Charming, practical townhouse situated in a very good area of lower ELVIRIA, just a 10 minute walk to the beach, supermarkets and restaurants. The property comprises of two bedrooms, two bathrooms, an open plan kitchen and a bright living room with direct access to a spacious terrace facing southwest. Very, very low electric bills due to the photovoltaic solar panels. Excellent energy certificate rating of "A". Community fees only 155 euros per year! Community pool use is optional paying an anual fee.