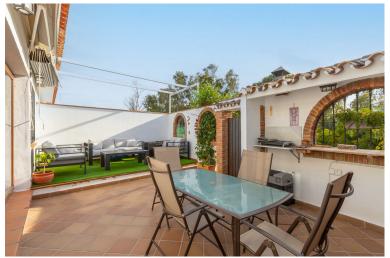

## ELVIRIA

bedrooms
2

bathrooms 2

built m²

terrace m² 33 plot m<sup>2</sup> 113

## TERRACED TOWNHOUSE IN ELVIRIA

Charming, practical townhouse situated in a very good area of lower ELVIRIA, just a 10 minute walk to the beach, supermarkets and restaurants. The property comprises of two bedrooms, two bathrooms, an open plan kitchen and a bright living room with direct access to a spacious terrace facing southwest. Very, very low electric bills due to the photovoltaic solar panels. Excellent energy certificate rating of "A". Community fees only 155 euros per year! Community pool use is optional paying an anual fee.