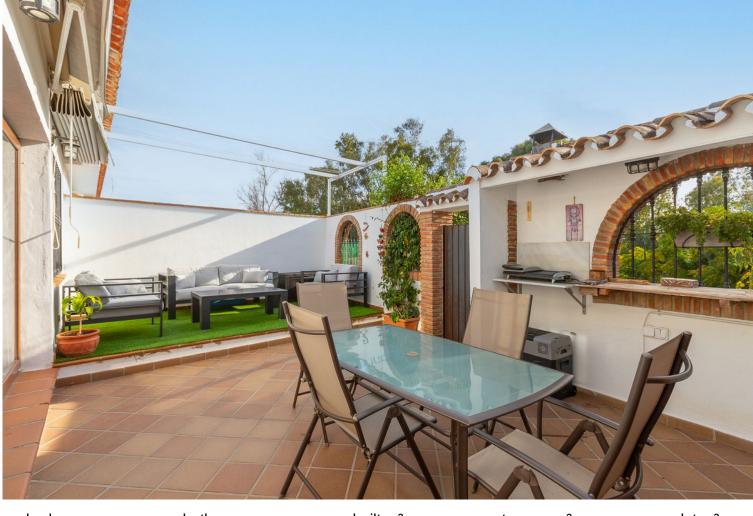

## ELVIRIA

bedrooms
2

bathrooms 2

built m²

terrace m² 33 plot m<sup>2</sup> 113

## TERRACED TOWNHOUSE IN ELVIRIA

Charming, practical townhouse situated in a very good area of lower ELVIRIA, just a 10 minute walk to the beach, supermarkets and restaurants. The property comprises of two bedrooms, two bathrooms, an open plan kitchen and a bright living room with direct access to a spacious terrace facing southwest. Very, very low electric bills due to the photovoltaic solar panels. Excellent energy certificate rating of "A". Community fees only 155 euros per year! Community pool use is optional paying an anual fee.