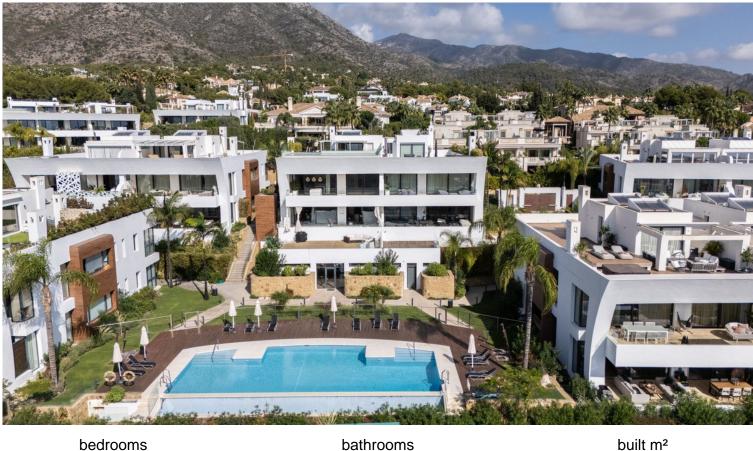

## SIERRA BLANCA

edroom: 4 bathroom: **4**  built m<sup>2</sup>

## PENTHOUSE IN SIERRA BLANCA

Elegant Two-Level Penthouse with Panoramic Views in La\_Reserva La\_Reserva\_\_a is an exclusive and secure luxury community located in one of Marbella's most prestigious areas. The complex is surrounded by beautifully maintained gardens and offers a wide range of amenities for comfortable living and relaxation. With high-level security, privacy, and breathtaking views of the Mediterranean Sea, La Concha mountain, and the coastline, this is the ideal place for those who value seclusion and elegance. This two-level penthouse boasts front-facing views of the sea, coast, Africa, Gibraltar, and Puerto Banús. The upper terrace provides stunning views of La Concha mountain. Positioned in one of the best blocks in the complex, it ensures maximum privacy and creates a sense of seclusion, with no close neighbors. The penthouse's southern orientation guarantees optimal lighting and open ...