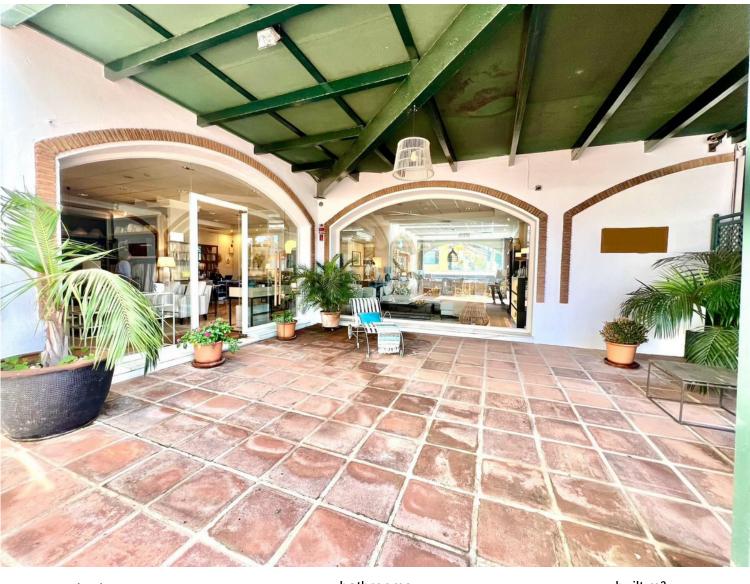

## COMMERCIAL IN ELVIRIA

Fantastic Commercial Premises located in sought after Elviria, Only 600m to the beach. There is an interior area of 180m2 as well as a terrace of 36m2. All on one floor, it has 1 bathroom. It also has heating, security door and closed camera circuit, alarm system, air conditioning and storage area. Also included in the sale are 4 ample parking spaces. In a very attractive and strategic location. It is in an excellent condition. It works successfully as a shop and it could be converted into a restaurant.