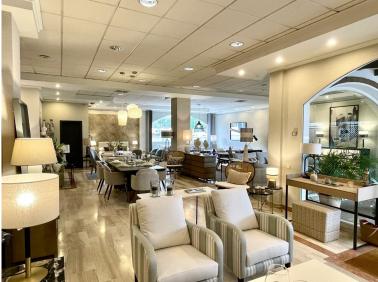

## COMMERCIAL IN ELVIRIA

Fantastic Commercial Premises located in sought after Elviria, Only 600m to the beach. There is an interior area of 180m2 as well as a terrace of 36m2. All on one floor, it has 1 bathroom. It also has heating, security door and closed camera circuit, alarm system, air conditioning and storage area. Also included in the sale are 4 ample parking spaces. In a very attractive and strategic location. It is in an excellent condition. It works successfully as a shop and it could be converted into a restaurant.