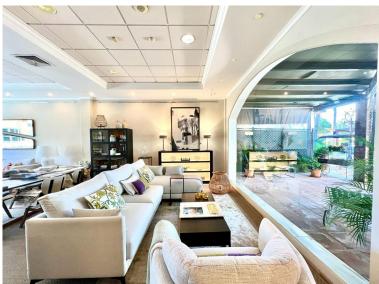

## COMMERCIAL IN ELVIRIA

Fantastic Commercial Premises located in sought after Elviria, Only 600m to the beach. There is an interior area of 180m2 as well as a terrace of 36m2. All on one floor, it has 1 bathroom. It also has heating, security door and closed camera circuit, alarm system, air conditioning and storage area. Also included in the sale are 4 ample parking spaces. In a very attractive and strategic location. It is in an excellent condition. It works successfully as a shop and it could be converted into a restaurant.