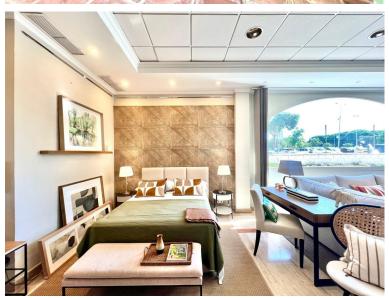

## COMMERCIAL IN ELVIRIA

Fantastic Commercial Premises located in sought after Elviria, Only 600m to the beach. There is an interior area of 180m2 as well as a terrace of 36m2. All on one floor, it has 1 bathroom. It also has heating, security door and closed camera circuit, alarm system, air conditioning and storage area. Also included in the sale are 4 ample parking spaces. In a very attractive and strategic location. It is in an excellent condition. It works successfully as a shop and it could be converted into a restaurant.