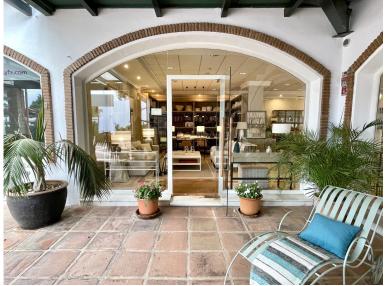

## COMMERCIAL IN ELVIRIA

Fantastic Commercial Premises located in sought after Elviria, Only 600m to the beach. There is an interior area of 180m2 as well as a terrace of 36m2. All on one floor, it has 1 bathroom. It also has heating, security door and closed camera circuit, alarm system, air conditioning and storage area. Also included in the sale are 4 ample parking spaces. In a very attractive and strategic location. It is in an excellent condition. It works successfully as a shop and it could be converted into a restaurant.