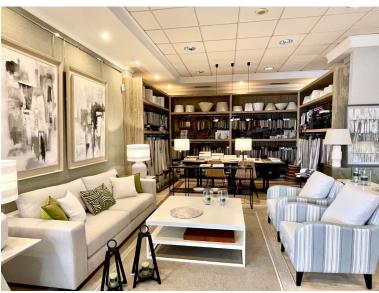

## COMMERCIAL IN ELVIRIA

Fantastic Commercial Premises located in sought after Elviria, Only 600m to the beach. There is an interior area of 180m2 as well as a terrace of 36m2. All on one floor, it has 1 bathroom. It also has heating, security door and closed camera circuit, alarm system, air conditioning and storage area. Also included in the sale are 4 ample parking spaces. In a very attractive and strategic location. It is in an excellent condition. It works successfully as a shop and it could be converted into a restaurant.