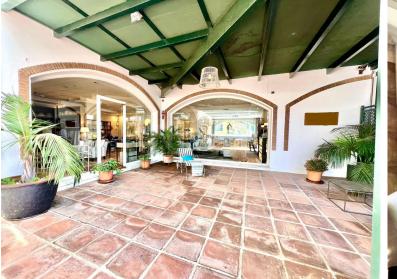

## COMMERCIAL IN ELVIRIA

Fantastic Commercial Premises located in sought after Elviria, Only 600m to the beach. There is an interior area of 180m2 as well as a terrace of 36m2. All on one floor, it has 1 bathroom. It also has heating, security door and closed camera circuit, alarm system, air conditioning and storage area. Also included in the sale are 4 ample parking spaces. In a very attractive and strategic location. It is in an excellent condition. It works successfully as a shop and it could be converted into a restaurant.