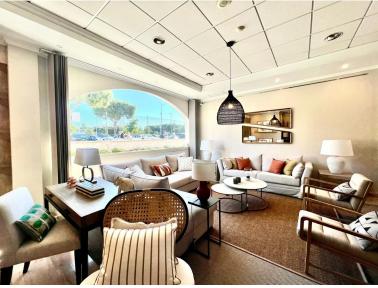

## COMMERCIAL IN ELVIRIA

Fantastic Commercial Premises located in sought after Elviria, Only 600m to the beach. There is an interior area of 180m2 as well as a terrace of 36m2. All on one floor, it has 1 bathroom. It also has heating, security door and closed camera circuit, alarm system, air conditioning and storage area. Also included in the sale are 4 ample parking spaces. In a very attractive and strategic location. It is in an excellent condition. It works successfully as a shop and it could be converted into a restaurant.