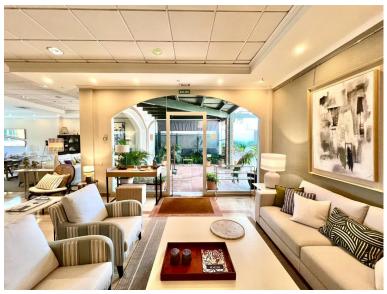

## COMMERCIAL IN ELVIRIA

Fantastic Commercial Premises located in sought after Elviria, Only 600m to the beach. There is an interior area of 180m2 as well as a terrace of 36m2. All on one floor, it has 1 bathroom. It also has heating, security door and closed camera circuit, alarm system, air conditioning and storage area. Also included in the sale are 4 ample parking spaces. In a very attractive and strategic location. It is in an excellent condition. It works successfully as a shop and it could be converted into a restaurant.