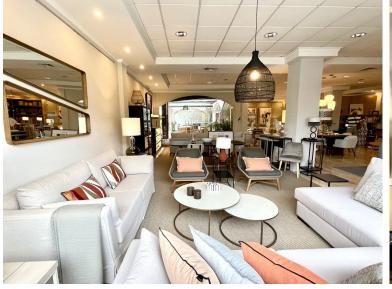

## COMMERCIAL IN ELVIRIA

Fantastic Commercial Premises located in sought after Elviria, Only 600m to the beach. There is an interior area of 180m2 as well as a terrace of 36m2. All on one floor, it has 1 bathroom. It also has heating, security door and closed camera circuit, alarm system, air conditioning and storage area. Also included in the sale are 4 ample parking spaces. In a very attractive and strategic location. It is in an excellent condition. It works successfully as a shop and it could be converted into a restaurant.