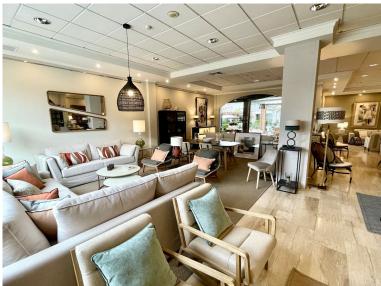

## COMMERCIAL IN ELVIRIA

Fantastic Commercial Premises located in sought after Elviria, Only 600m to the beach. There is an interior area of 180m2 as well as a terrace of 36m2. All on one floor, it has 1 bathroom. It also has heating, security door and closed camera circuit, alarm system, air conditioning and storage area. Also included in the sale are 4 ample parking spaces. In a very attractive and strategic location. It is in an excellent condition. It works successfully as a shop and it could be converted into a restaurant.