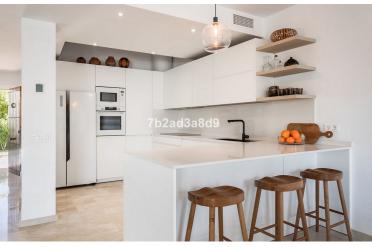

## TERRACED TOWNHOUSE IN LA QUINTA

Large family 4-level corner unit townhouse located in a front line golf gated complex in La Quinta, Benahavís. It comprises, on the main level: open-plan fully fitted and equipped kitchen; living and dining area with access to a terrace offering lovely views to La Quinta golf; guest bedroom; guest toilet. Downstairs: two en-suite bedrooms, both with views to the golf course; storage room. The first floor has a spacious en-suite master bedroom, with stairs leading up to the solarium with beautiful mountain and golf views. There is a possibility to add a Jacuzzi or plunge pool there (please see renders of both as an example, more information upon request). The complex offers an optional membership (EUR 100 per month) to have access to the facilities of the 5-star Westin Hotel located 50 metres away including pool, spa and gym. With possibility to sign up for a golf membership of La Qui...