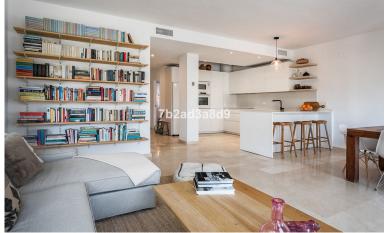

## TERRACED TOWNHOUSE IN LA QUINTA

Large family 4-level corner unit townhouse located in a front line golf gated complex in La Quinta, Benahavís. It comprises, on the main level: open-plan fully fitted and equipped kitchen; living and dining area with access to a terrace offering lovely views to La Quinta golf; guest bedroom; guest toilet. Downstairs: two en-suite bedrooms, both with views to the golf course; storage room. The first floor has a spacious en-suite master bedroom, with stairs leading up to the solarium with beautiful mountain and golf views. There is a possibility to add a Jacuzzi or plunge pool there (please see renders of both as an example, more information upon request). The complex offers an optional membership (EUR 100 per month) to have access to the facilities of the 5-star Westin Hotel located 50 metres away including pool, spa and gym. With possibility to sign up for a golf membership of La Qui...