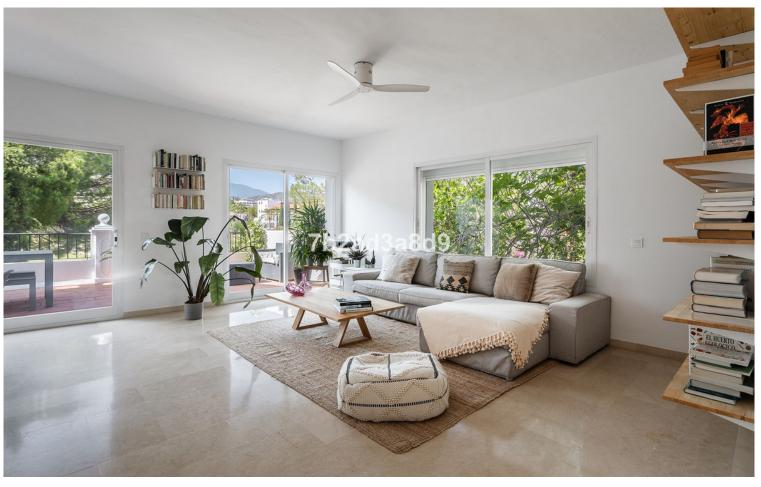

## TERRACED TOWNHOUSE IN LA QUINTA

Large family 4-level corner unit townhouse located in a front line golf gated complex in La Quinta, Benahavís. It comprises, on the main level: open-plan fully fitted and equipped kitchen; living and dining area with access to a terrace offering lovely views to La Quinta golf; guest bedroom; guest toilet. Downstairs: two en-suite bedrooms, both with views to the golf course; storage room. The first floor has a spacious en-suite master bedroom, with stairs leading up to the solarium with beautiful mountain and golf views. There is a possibility to add a Jacuzzi or plunge pool there (please see renders of both as an example, more information upon request). The complex offers an optional membership (EUR 100 per month) to have access to the facilities of the 5-star Westin Hotel located 50 metres away including pool, spa and gym. With possibility to sign up for a golf membership of La Qui...