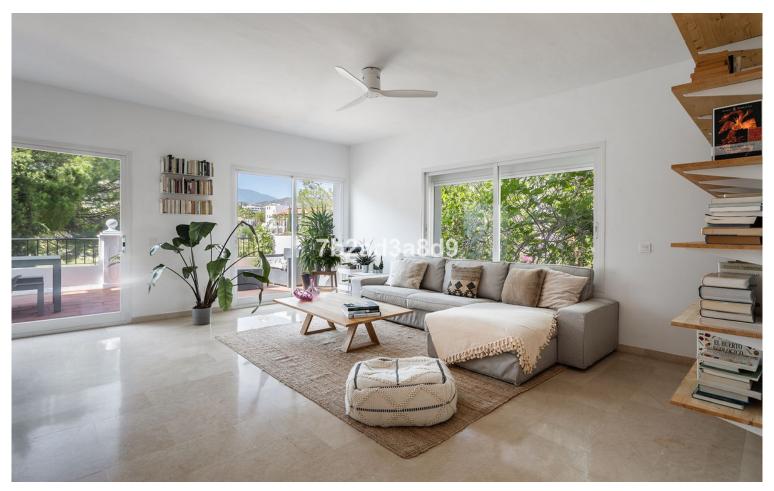

## TERRACED TOWNHOUSE IN LA QUINTA

Large family 4-level corner unit townhouse located in a front line golf gated complex in La Quinta, Benahavís. It comprises, on the main level: open-plan fully fitted and equipped kitchen; living and dining area with access to a terrace offering lovely views to La Quinta golf; guest bedroom; guest toilet. Downstairs: two en-suite bedrooms, both with views to the golf course; storage room. The first floor has a spacious en-suite master bedroom, with stairs leading up to the solarium with beautiful mountain and golf views. There is a possibility to add a Jacuzzi or plunge pool there (please see renders of both as an example, more information upon request). The complex offers an optional membership (EUR 100 per month) to have access to the facilities of the 5-star Westin Hotel located 50 metres away including pool, spa and gym. With possibility to sign up for a golf membership of La Qui...