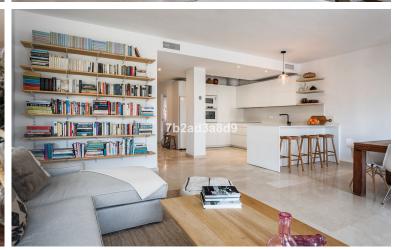

## TERRACED TOWNHOUSE IN LA QUINTA

Large family 4-level corner unit townhouse located in a front line golf gated complex in La Quinta, Benahavís. It comprises, on the main level: open-plan fully fitted and equipped kitchen; living and dining area with access to a terrace offering lovely views to La Quinta golf; guest bedroom; guest toilet. Downstairs: two en-suite bedrooms, both with views to the golf course; storage room. The first floor has a spacious en-suite master bedroom, with stairs leading up to the solarium with beautiful mountain and golf views. There is a possibility to add a Jacuzzi or plunge pool there (please see renders of both as an example, more information upon request). The complex offers an optional membership (EUR 100 per month) to have access to the facilities of the 5-star Westin Hotel located 50 metres away including pool, spa and gym. With possibility to sign up for a golf membership of La Qui...