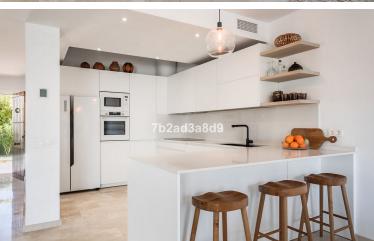

## TERRACED TOWNHOUSE IN LA QUINTA

Large family 4-level corner unit townhouse located in a front line golf gated complex in La Quinta, Benahavís. It comprises, on the main level: open-plan fully fitted and equipped kitchen; living and dining area with access to a terrace offering lovely views to La Quinta golf; guest bedroom; guest toilet. Downstairs: two en-suite bedrooms, both with views to the golf course; storage room. The first floor has a spacious en-suite master bedroom, with stairs leading up to the solarium with beautiful mountain and golf views. There is a possibility to add a Jacuzzi or plunge pool there (please see renders of both as an example, more information upon request). The complex offers an optional membership (EUR 100 per month) to have access to the facilities of the 5-star Westin Hotel located 50 metres away including pool, spa and gym. With possibility to sign up for a golf membership of La Qui...