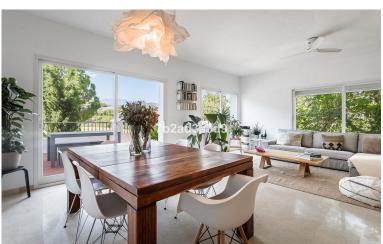

## TERRACED TOWNHOUSE IN LA QUINTA

Large family 4-level corner unit townhouse located in a front line golf gated complex in La Quinta, Benahavís. It comprises, on the main level: open-plan fully fitted and equipped kitchen; living and dining area with access to a terrace offering lovely views to La Quinta golf; guest bedroom; guest toilet. Downstairs: two en-suite bedrooms, both with views to the golf course; storage room. The first floor has a spacious en-suite master bedroom, with stairs leading up to the solarium with beautiful mountain and golf views. There is a possibility to add a Jacuzzi or plunge pool there (please see renders of both as an example, more information upon request). The complex offers an optional membership (EUR 100 per month) to have access to the facilities of the 5-star Westin Hotel located 50 metres away including pool, spa and gym. With possibility to sign up for a golf membership of La Qui...