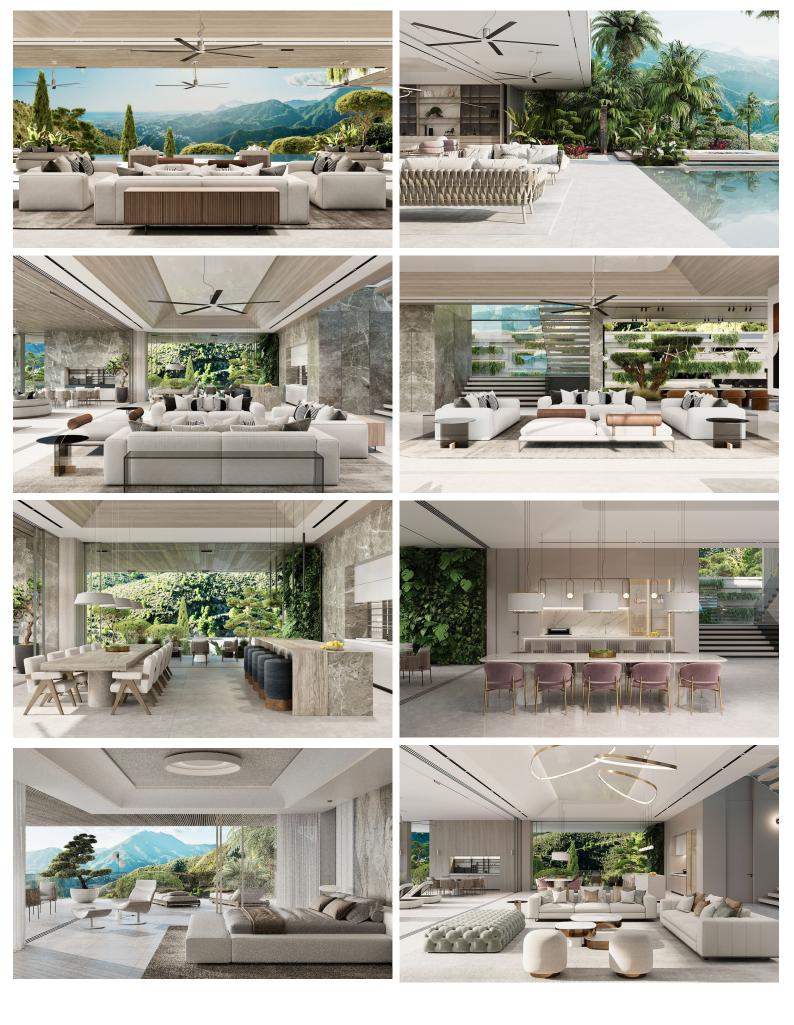

## LAND IN LA QUINTA

This incredible project is set on a 11,178 sqm plot with absolutely breathtaking views. It's a truly unique opportunity, sold with plans and an active building license for a stunning 2.443 sqm villa with 1.998 interior space. The inspiration for the design was the plot's breathtaking location in a valley flanked by steep hills on either side, with uninterrupted views of the Mediterranean sea. The villa is built into the hill side, as if it almost becomes part of the environment, rather than just sitting on top of it. All the windows disappear into the walls, whereby nature is brought into the living spaces using water features, living walls, and natural materials. The design is inspired by the natural vegetation and used colors and materials that perfectly matched the decor of the villa. The valley is home to a wealth of naturally occurring dark stone, which has been incorpo...