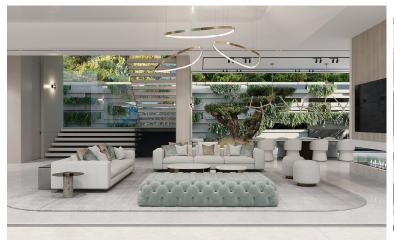

## LAND IN LA QUINTA

This incredible project is set on a 11,178 sqm plot with absolutely breathtaking views. It's a truly unique opportunity, sold with plans and an active building license for a stunning 2.443 sqm villa with 1.998 interior space. The inspiration for the design was the plot's breathtaking location in a valley flanked by steep hills on either side, with uninterrupted views of the Mediterranean sea. The villa is built into the hill side, as if it almost becomes part of the environment, rather than just sitting on top of it. All the windows disappear into the walls, whereby nature is brought into the living spaces using water features, living walls, and natural materials. The design is inspired by the natural vegetation and used colors and materials that perfectly matched the decor of the villa. The valley is home to a wealth of naturally occurring dark stone, which has been incorpo...