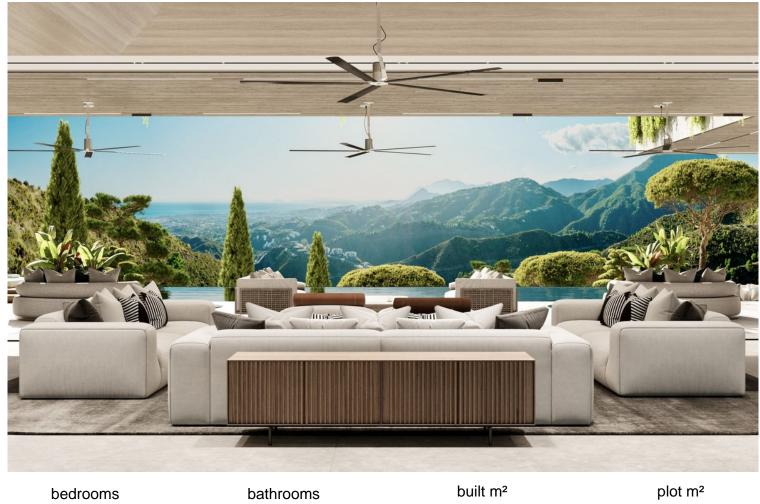

## LA QUINTA

the drooms bathrooms built  $m^2$  plot  $m^2$  < --- 2,443 11,178

## LAND IN LA QUINTA

This incredible project is set on a 11,178 sqm plot with absolutely breathtaking views. It's a truly unique opportunity, sold with plans and an active building license for a stunning 2.443 sqm villa with 1.998 interior space. The inspiration for the design was the plot's breathtaking location in a valley flanked by steep hills on either side, with uninterrupted views of the Mediterranean sea. The villa is built into the hill side, as if it almost becomes part of the environment, rather than just sitting on top of it. All the windows disappear into the walls, whereby nature is brought into the living spaces using water features, living walls, and natural materials. The design is inspired by the natural vegetation and used colors and materials that perfectly matched the decor of the villa. The valley is home to a wealth of naturally occurring dark stone, which has been incorpo...