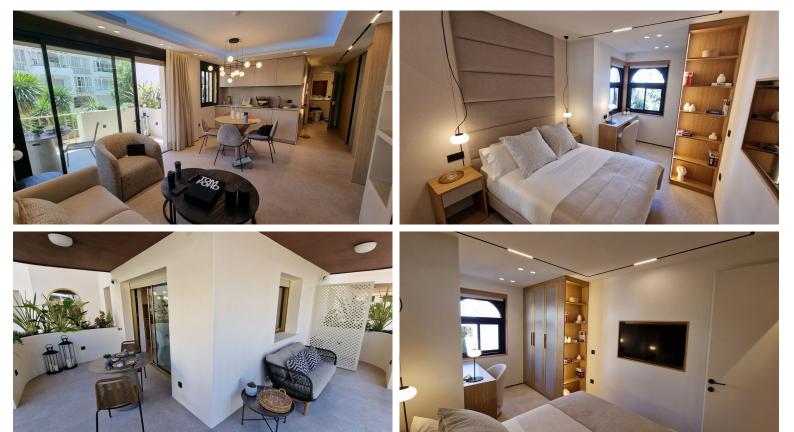

## APARTMENT IN NUEVA ANDALUCÍA

"This property is located in the lower part of Nueva Andalucía next the Casino. Just 5 minutes walking to Puerto Banús. The property is very well connected to the National NA340 in both senses to go to Marbella Center or to San Pedro de Alcántara. Property, has been renovated with excellent qualities and excellent work in all details and the selection of the materials: - oak wood panelling - home automation panel - Sonos system - Domotica screen that control the entire operation of the apartment - lighting with presence sensor - Top quality kitchen from Logos brand, Miele appliances with ceramic hob integrated into the worktop, Gessi brand faucets, led lighting with sensor by passing your hand - Bioethanol fireplace with integrated LG TV, shelving with integrated Led lighting. The property has private garage and storage room. A property with a high-quality design work for you. Wat...