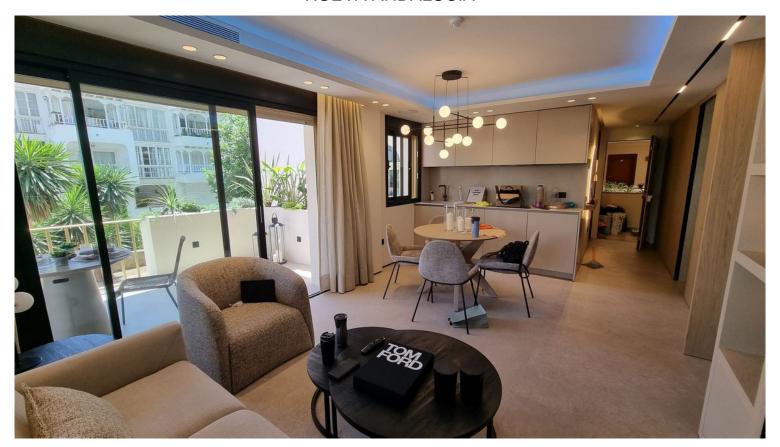

## APARTMENT IN NUEVA ANDALUCÍA

"This property is located in the lower part of Nueva Andalucía next the Casino. Just 5 minutes walking to Puerto Banús. The property is very well connected to the National NA340 in both senses to go to Marbella Center or to San Pedro de Alcántara. Property, has been renovated with excellent qualities and excellent work in all details and the selection of the materials: - oak wood panelling - home automation panel - Sonos system - Domotica screen that control the entire operation of the apartment - lighting with presence sensor - Top quality kitchen from Logos brand, Miele appliances with ceramic hob integrated into the worktop, Gessi brand faucets, led lighting with sensor by passing your hand - Bioethanol fireplace with integrated LG TV, shelving with integrated Led lighting. The property has private garage and storage room. A property with a high-quality design work for you. Wat...